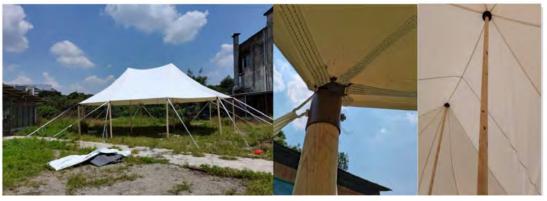

Our Sperry Pole'Sailcloth Marquees are light, bright, modular stuctures that will really showcase your venue thanks their panoramic window walls. Our selection of innovative Nomad Stretch Tents offer a more relaxed environment in which to enjoy your event.

All of our tent's come with Dura Matting and a comprehensive Lighting Package included:

We also offer Free Site Visits and CAD Drawings in addition to our Complementary On -Site Event Day Support Easily our most popular size. Elegant by day ...