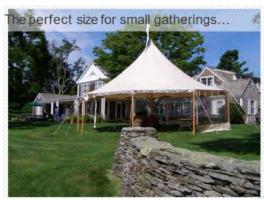

Pole Height: 6. 7m-7: om Wall Height: 2. 4m

Pitch Size: 30mx18m



to:

## **Sperry Pole**

32 mx 14 m

Capacity:

Footprint:

No.of Poles: Pole Height:

6.7m-7.6m

395

Wall Height: 2. 4m

Pitch Size: 6m x 18m



A wonderfully intimate spa ce for smaller events, or. ...

#### **Sperry Pole**

20 mx 14 m

Capacity: 60-100 Footprint: 231m?

No.of Poles:

 $\begin{array}{lll} \mbox{Pole Height:} & 6.7\mbox{m:} \\ \mbox{Wall Height:} & 2.4\mbox{m} \\ \mbox{Pitch Size:} & 24\mbox{mx:} 18\mbox{m} \end{array}$ 

..maybe just for part of the celebration?

A large family?Lots of friends?No need to worry ...



# **Sperry Pole**

38m x14m

Capacity: 220-300

Footprint: 481m2

No.of Poles:

Pole Height: 6. 7m-7:6m
Wall Height: 2. 4m:

Pitch Size: 42mx:18m

#### ...we have the perfect solution.







## Sperry Pole

#### 14m Round

Capacity:

Footprint: 147m2No.of Poles: 1Pole Height: 6.7mWall Height: 2.4m:
Pitch Size: 18mx18m

..with or without sides.



New for 2022 and chosen to fit more compa ct sites the 10m ...



### **Sperry Pole**

22mx10m

Capacity: 60:100

Footprint: :198m2

No.of Poles:

Pole Height: 5.8m:
Wall Height: :2.4m
Pitch Size: 26mx.14m

## Sperry Pole

...'Sperry Pole'retains all the features of its larger sibling.

6m x10m

Capa city:

Footprint: 138m2

No.of Poles:

 $\begin{array}{lll} \mbox{Pole Height:} & 5.8 \mbox{m} \\ \mbox{Wall Height:} & \mbox{:} 2.4 \mbox{m} \\ \mbox{Pitch Size:} & 20 \mbox{m} & \mbox{x} 14 \mbox{m} \\ \end{array}$