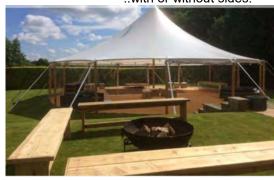

#### 14m Round

Capacity:

Footprint: 147m2No.of Poles: 1Pole Height: 6.7mWall Height: 2.4m:
Pitch Size: 18mx18m

..with or without sides.

New for 2022 and chosen to fit more compa ct sites the 10m ...