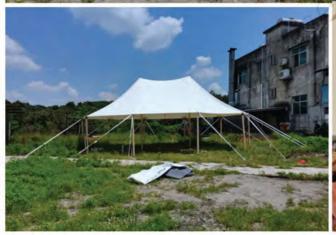

Our Sperry Pole'Sailcloth Marquees are light, bright, modular stuctures that will really showcase your venue thanks their panoramic window walls. Our selection of innovative Nomad Stretch Tents offer a more relaxed environment in which to enjoy your event.

All of our tent's come with Dura Matting and a comprehensive Lighting Package included:

We also offer Free Site Visits and CAD Drawings in addition to our Complementary On -Site Event Day Support Easily our most popular size. Elegant by day ...