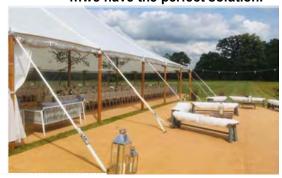

:

Pole Height: 6. 7m-7: om Wall Height: 2. 4m

Pitch Size: 30mx18m



to:

## **Sperry Pole**

32 mx 14 m

Capacity:

Footprint:

No.of Poles: Pole Height:

6.7m-7.6m

395

Wall Height: 2. 4m

Pitch Size: 6m x 18m



A wonderfully intimate spa ce for smaller events, or. ...

#### **Sperry Pole**

20 mx 14 m

Capacity: 60-100 Footprint: 231m?

No.of Poles:

 $\begin{array}{lll} \mbox{Pole Height:} & 6.7\mbox{m:} \\ \mbox{Wall Height:} & 2.4\mbox{m} \\ \mbox{Pitch Size:} & 24\mbox{mx:} 18\mbox{m} \end{array}$ 

..maybe just for part of the celebration?

A large family?Lots of friends?No need to worry ...



# **Sperry Pole**

38m x14m

Capacity: 220-300

Footprint: 481m2

No.of Poles:

Pole Height: 6. 7m-7:6m
Wall Height: 2. 4m:

Pitch Size: 42mx:18m

#### ...we have the perfect solution.







## Sperry Pole

#### 14m Round

Capacity:

Footprint: 147m2No.of Poles: 1Pole Height: 6.7mWall Height: 2.4m:
Pitch Size: 18mx18m

..with or without sides.



New for 2022 and chosen to fit more compa ct sites the 10m ...



### **Sperry Pole**

22mx10m

Capacity: 60:100

Footprint: :198m2

No.of Poles:

Pole Height: 5.8m:
Wall Height: :2.4m
Pitch Size: 26mx.14m

## Sperry Pole

...'Sperry Pole'retains all the features of its larger sibling.

6m x10m

Capa city:

Footprint: 138m2

No.of Poles:

 $\begin{array}{lll} \mbox{Pole Height:} & 5.8 \mbox{m} \\ \mbox{Wall Height:} & \mbox{:} 2.4 \mbox{m} \\ \mbox{Pitch Size:} & 20 \mbox{m} & \mbox{x} 14 \mbox{m} \\ \end{array}$