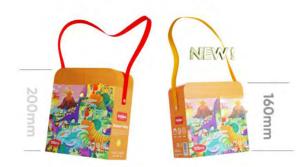

### Dinosaur Valley \*105pcs

**Description: Jigsaw Puzzle** 

Model No.: 1001/S1001
Product Size: 59.7 x 37.6 CM

Box Size: 18 x 6.8 x 20 CM (Standard box)

Box Size: 16 x 5.8 x 16 CM (Smaller box for online sell)

Q'ty/Ctn: 24 PCS (QTY for standard box size)

20 PCS (QTY for smaller box size)

G.W./N.W.: 12.5/11.5 KGS (for standard box size)

8.4/7.4 KGS (for smaller box size)

The dinosaur valley before the volcanic eruption, the dinosaur group living freely, because the disaster is about to come, the little warrior who travels through time and space should spell out the complete drawings as soon as possible, find the stolen dinosaur eggs and brought it back to now, avoid dinosaurs extinct.