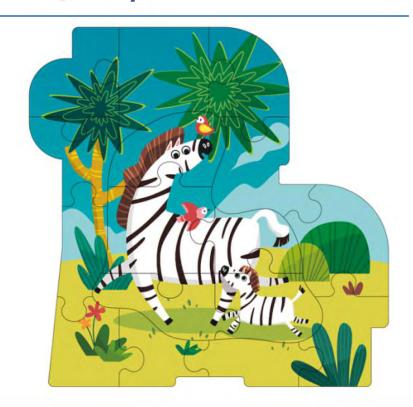

#### **African Animal Zebra**

#### 16pcs

**Description: Jigsaw Puzzle** 

**Model No.: 1015** 

Product Size: 25 x 25 CM Box Size: 21 x 17 x 3.5 CM

Q'ty/Ctn: 40 PCS

Carton Size: 44 x 36 x 37.5 CM

CBM/CUFT: 0.059/2.098

G.W./N.W.: 8.0/7.0

It comes from Africa and is a kind of horse. From a distance, it looked like a horse in striped clothes. The stripes on their bodies are like their protective colors, which can protect them from being spotted by other beasts. Do you now know what this representative animal from Africa is?