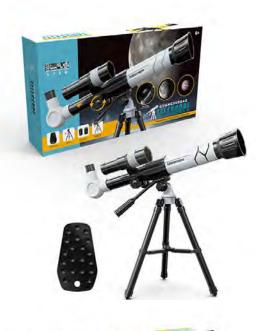

#### **Astronomical Telescope**

**Description: Astronomical Telescope** 

Model No.: 1001-1

Product Size: 44.5 x 31 x 49 CM Color Box Size: 45 x 25 x 9 CM Carton Size: 75.5 x 47.5 x 84 CM

Inner Box: 3 PCS Q'ty/CTN: 24 PCS

Color: White & Yellow CBM/CUFT: 0.30/10.60 G.W./N.W.: 24.0/20.0 KGS

Remark: Not included mobile phone holder