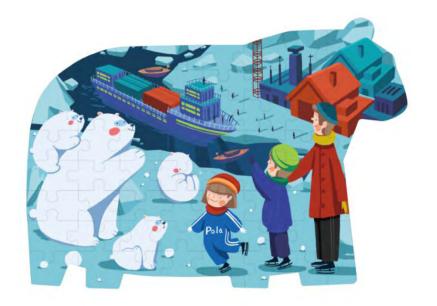

#### Polar Bear = 56pcs

**Description: Jigsaw Puzzle** 

Item No.: 1012

Product Size: 49.5 x 35 CM

Color Box Size: 24 x 16.8 x 5 CM

Q'ty / PCS: 24pcs

Carton Size: 50 x 36 x 32 CM

CBM/CUFT: 0.06/1.94

G.W. / N.W.: 10.6/8.6 KGS

To the South Pole at last.

We found the science station where Dad worked, and we were happy to see him.

The next day, my father took us to see a group of lovely white animals living in Antarctica, guess what? These are the polar bears.