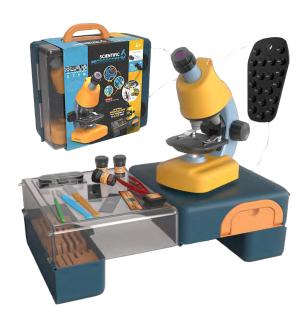

#### **Folding Toolbox & Portable Microscope**

Description: Folding Toolbox & Portable Microscope

Model No.: 1188-2

Product Size: 37.5 x 22.5 x 12.5 CM Color Box Size: 27.5 x 23.0 x 12.5 CM Carton Size: 59.0 x 50.5 x 58.0 CM

Inner Box: 16 PCS Q'ty/Ctn: 16 PCS

Color: White & Yellow CBM/CUFT: 0.17/6.00

G.W./N.W.: 24.5/20.5 KGS

Remark: Included chuck mobile phone holder.