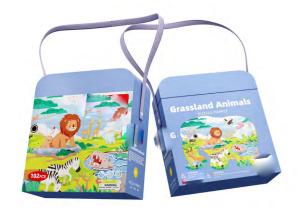

### **Grassland Animals \*102pcs**

**Description: Jigsaw Puzzle** 

**Model No.: 1029** 

Product Size: 54.5 x 40.9 CM

Color Box Size: 18 x 6.8 x 20 CM

Q'ty/Ctn: 24pcs