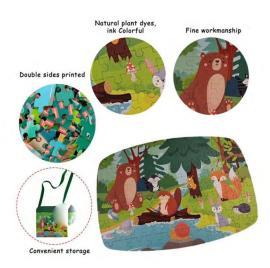

### Forest Animal Orangutan / 104pcs

**Description: Jigsaw Puzzle** 

**Model No.: 1028** 

Product Size: 55.7 x 41.5 CM

Color Box Size: 18 x 6.8 x 20 CM

Q'ty/Ctn: 24pcs

G.W./N.W.: 12.5/11.6KGS

On our blue planet, there are many kinds of animals, some of which prefer to live in the forest, because there are their favorite foods, such as chimpanzees, Macaws, capybara, fawns, panthers, tree frogs, koalas, sloths, monkeys, brown bears, anteaters, red pandas and so on, Come and see which animals you know.

### **Grassland Animals \*102pcs**

**Description: Jigsaw Puzzle** 

**Model No.: 1029** 

Product Size: 54.5 x 40.9 CM

Color Box Size: 18 x 6.8 x 20 CM

Q'ty/Ctn: 24pcs