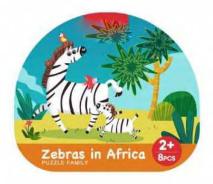

#### **African Animal Zebra**

#### 16pcs

**Description: Jigsaw Puzzle** 

**Model No.: 1015** 

Product Size: 25 x 25 CM Box Size: 21 x 17 x 3.5 CM

Q'ty/Ctn: 40 PCS

Carton Size: 44 x 36 x 37.5 CM

CBM/CUFT: 0.059/2.098

G.W./N.W.: 8.0/7.0

It comes from Africa and is a kind of horse. From a distance, it looked like a horse in striped clothes. The stripes on their bodies are like their protective colors, which can protect them from being spotted by other beasts. Do you now know what this representative animal from Africa is?