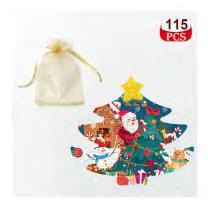

### Merry Christams \* 115pcs

**Description: Jigsaw Puzzle** 

**Model No.: S1225** 

Puzzle Size: 51.7 x 44.5cm

Gift Box Size: 16 x 5.8 x 16 cm

Q'ty/Ctn: 20 units

G.W./N.W.: 8.4/7.4kgs

Jingle bells, jingle bells, jingle all the way......

Here's the text printed on the side of the gift box: Ever Christmas eve, Santa Claus will send kids gifts on a sleigh. kids who behave well will get their dreamy gifts.

What gifts do you long for this Christmas?