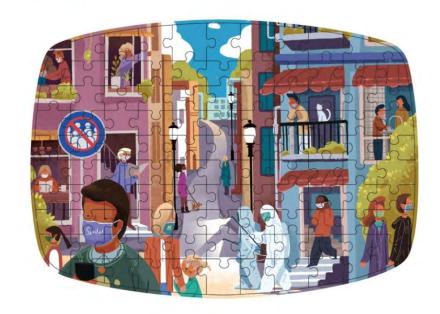

#### **Epidemic Prevention**

**Description: Epidemic Prever** 

**Model No.: 1024** 

Product Size: 53.2 x 38 CM

Color Box Size:21x 8.3 x 22 CM

Q'ty/Ctn: 24pcs

G.W./N.W.: 12.5/11.5 KGS

The virus has invaded the town and t have been in a state of epidemic prev. People on the road wore different colors of masks. They washed their hands carefully as soon as they arrived home. Some people opened windows at home for ventilation, and there are many workers who spraying disinfectants on the street. Do you know what kind of work needs to be done to ensure everyone's health in a period of rampant virus? Let's find out it in our small town!