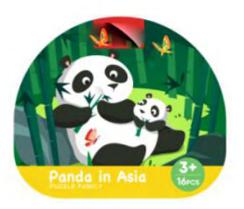

#### Asian Animal Panda 16pcs

**Description: Jigsaw Puzzle** 

**Model No.: 1016** 

Product Size: 25 x 25 CM Box Size: 21 x 17 x 3.5 CM

Q'ty/Ctn: 40 PCS

Carton Size: 44 x 36 x 37.5 CM

CBM/CUFT: 0.059/2.098

G.W./N.W.: 8.0/7.0

It comes from China, and 99% of its food is bamboo. It lives in dense bamboo forests at an altitude of 2,600-3500 meters. It is a national treasure of China. Now do you know what kind of animal this representative animal from Asia is?