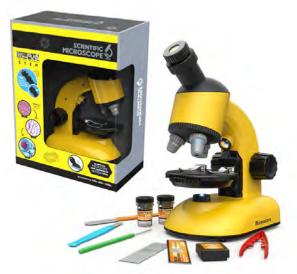

#### Microscope

**Description: Microscope** 

**Model No.: 1013-A** 

Product Size: 12.5 x 8 x 22 CM Color Box Size: 19 x 8.5 x 24 CM Carton Size: 80 x 29 x 102 CM

Inner Box: 2 PCS Q'ty/Ctn: 48 PCS

Color: Orange & Yellow & Blue

CBM/CUFT: 0.24/8.48

G.W./N.W.: 19.0/15.0 KGS

Remark: Not included 2 x 1.5V AA batteries

and mobile phone holder.