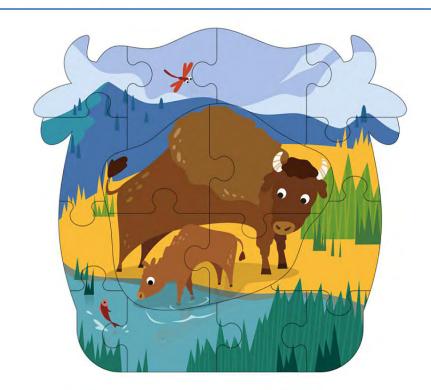

### North American Animal Bison 🜞 16pcs

**Description: Jigsaw Puzzle** 

**Model No.: 1017** 

Product Size: 25 x 25 CM Box Size: 21 x 17 x 3.5 CM

Q'ty/Ctn: 40 PCS

Carton Size: 44 x 36 x 37.5 CM

CBM/CUFT: 0.059/2.098

G.W./N.W.: 8.0/7.0

Do you know what kind of animal the national beast of the United States is? It is the largest mammal in North America, weighing up to 1,000 kilograms. Hurry up to complete this puzzle and uncover the answer to this mystery.