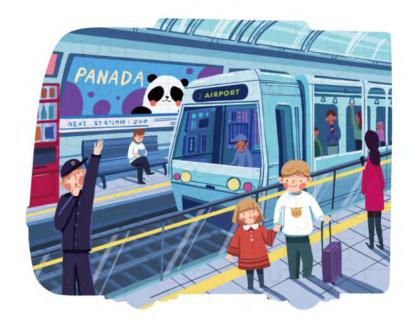

#### Metro Station # 68pcs

**Description: Jigsaw Puzzle** 

Item No.: 1009

Product Size: 48 x 38 CM

Color Box Size: 22 x 15.8 x 5 CM

Q'ty / PCS: 24pcs

Carton Size: 46 x 35 x 32 CM

CBM/CUFT: 0.05/1.62

G.W. / N.W.: 11.3/9.3 KGS

My name is Toby, my sister is Bella, and today we set off for Antarctica to visit my Dad who works at the research station, and the first transportation is the Airport Express, and we arrived at the subway station on time, as planned.