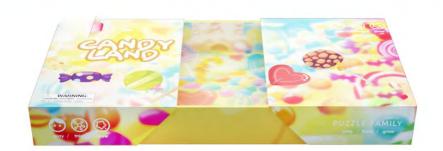

### Candy Land # 100pcs

**Description: Jigsaw Puzzle** 

**Model No.: 1022** 

Product Size: 53.2x 31.2 CM Gift Box Size: 25 x 4 x 16 CM

Q'ty/Ctn: 28 PCS

G.W./N.W.: 13.4/12.8 KGS

Candy Land is producing delicious candies all the time, including apple, banana, lemon, peach, mint, milk, and even mustard...There are all kinds of candies in various flavors, not only colorful, the shape is even different. Come and find a taste you like.