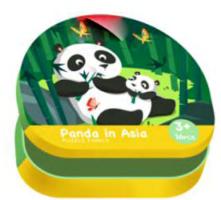

#### Asian Animal Panda 16pcs

**Description: Jigsaw Puzzle** 

**Model No.: 1016** 

Product Size: 25 x 25 CM Box Size: 21 x 17 x 3.5 CM

Q'ty/Ctn: 40 PCS

Carton Size: 44 x 36 x 37.5 CM

CBM/CUFT: 0.059/2.098

G.W./N.W.: 8.0/7.0

It comes from China, and 99% of its food is bamboo. It lives in dense bamboo forests at an altitude of 2,600-3500 meters. It is a national treasure of China. Now do you know what kind of animal this representative animal from Asia is?