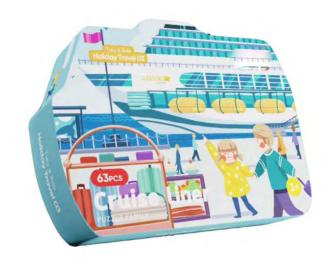

### Cruise Liner #63pcs

**Description: Jigsaw Puzzle** 

Item No.: 1011

Product Size: 48 x 38 CM

Color Box Size: 22 x 16.5 x 5 CM

Q'ty / PCS: 24pcs

Carton Size: 46 x 35 x 32 CM

CBM/CUFT: 0.05/1.62

G.W. / N.W.: 11.3/9.3 KGS