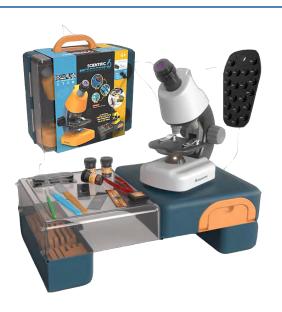

#### **Folding Toolbox & Portable Microscope**

Description: Folding Toolbox & Portable Microscope

Model No.: 1188-1

Product Size: 37.5 x 22.5 x 12.5 CM Color Box Size: 27.5 x 23.0 x 12.5 CM Carton Size: 59.0 x 50.5 x 58.0 CM

Inner Box: 16 PCS Q'ty/Ctn: 16 PCS

Color: White & Yellow CBM/CUFT: 0.17/6.00

G.W./N.W.: 25.0/21.0 KGS

Remark: Included sucker mobile phone holder.