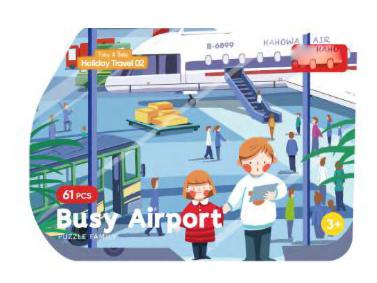

### Busy Airport \$\frac{1}{2}\$ 61pcs

**Description: Jigsaw Puzzle** 

Item No.: 1010

Product Size: 48x 38 CM

Color Box Size: 22 x 16 x 5 CM

Q'ty / PCS: 24pcs

Carton Size: 46 x 35 x 32 CM

CBM/CUFT: 0.05/1.62

G.W. / N.W.: 10.6/8.6 KGS

The big guy in front of us is the plane we are going to take today. The airport staff, the luggage transport vehicle, the airport shuttle bus, and the people waiting in line are all busy preparing.