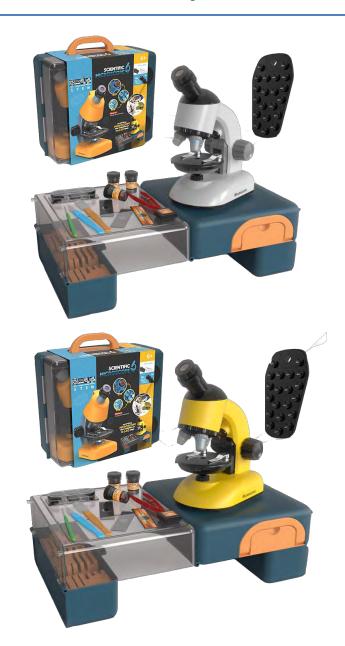

#### **Folding Toolbox & Portable Microscope**

Description: Folding Toolbox & Portable Microscope

Model No.: 1188-1

Product Size: 37.5 x 22.5 x 12.5 CM Color Box Size: 27.5 x 23.0 x 12.5 CM Carton Size: 59.0 x 50.5 x 58.0 CM

Inner Box: 16 PCS Q'ty/Ctn: 16 PCS

Color: White & Yellow CBM/CUFT: 0.17/6.00

G.W./N.W.: 25.0/21.0 KGS

Remark: Included sucker mobile phone holder.

#### **Folding Toolbox & Portable Microscope**

Description: Folding Toolbox & Portable Microscope

Model No.: 1188-2

Product Size: 37.5 x 22.5 x 12.5 CM Color Box Size: 27.5 x 23.0 x 12.5 CM Carton Size: 59.0 x 50.5 x 58.0 CM

Inner Box: 16 PCS Q'ty/Ctn: 16 PCS

Color: White & Yellow CBM/CUFT: 0.17/6.00

G.W./N.W.: 24.5/20.5 KGS

Remark: Included chuck mobile phone holder.

#### Folding Toolbox & Rotating Head Microscope

Description: Folding Toolbox & Portable Microscope

Model No.: 1188-3

Product Size: 37.5 x 22.5 x 12.5 CM Color Box Size: 27.5 x 23.0 x 12.5 CM Carton Size: 59.0 x 50.5 x 58.0 CM

Inner Box: 16 PCS

Q'ty/Ctn: 16 PCS

Color: White & Yellow CBM/CUFT: 0.17/6.00

G.W./N.W.: 24.5/20.5 KGS

Remark: Included sucker mobile phone holder.

#### **Folding Toolbox & Rotating Head Microscope**

Description: Folding Toolbox & Portable Microscope

Model No.: 1188-4

Product Size: 37.5 x 22.5 x 12.5 CM Color Box Size: 27.5 x 23.0 x 12.5 CM Carton Size: 59.0 x 50.5 x 58.0 CM