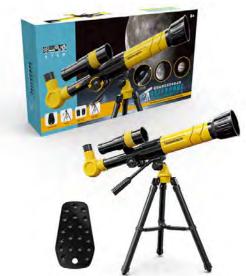

#### **Astronomical Telescope With Holder**

**Description: Astronomical Telescope with Holder** 

Model No.: 1001-2

Product Size: 44.5 x 31 x 49 CM Color Box Size: 45 x 25 x 9 CM Carton Size: 75.5 x 47.5 x 84 CM

Inner Box: 3 PCS Q'ty/CTN: 24 PCS

Color: White & Yellow CBM/CUFT: 0.30/10.60 G.W./N.W.: 24.0/20.0 KGS

Remark: Included sucker mobile phone holder