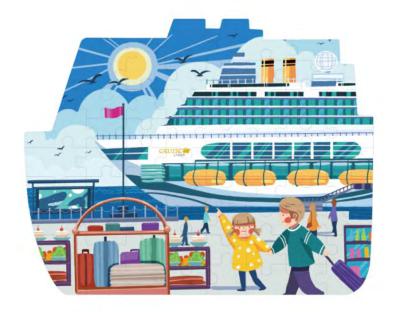

### Cruise Liner #63pcs

**Description: Jigsaw Puzzle** 

Item No.: 1011

Product Size: 48 x 38 CM

Color Box Size: 22 x 16.5 x 5 CM

Q'ty / PCS: 24pcs

Carton Size: 46 x 35 x 32 CM

CBM/CUFT: 0.05/1.62

G.W. / N.W.: 11.3/9.3 KGS