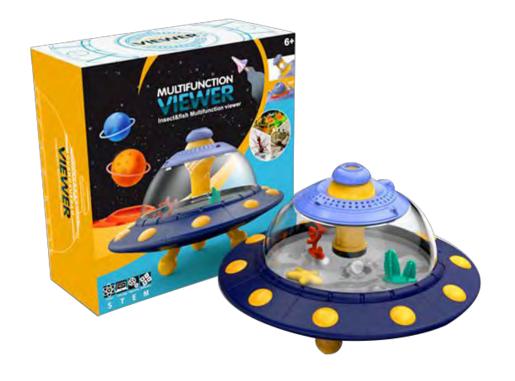

#### **Multifunction Viewer**

**Description: Multifunction Viewer** 

**Model No.: 1208** 

Product Size: 28.2 x 28.2 x 18.4 CM Color Box Size: 28.4 x 28.4 x 11.8 CM

Carton Size: 88.5 x 31 x 78 CM

Inner Box: 2 pcs Q'ty/Ctn: 18 PCS