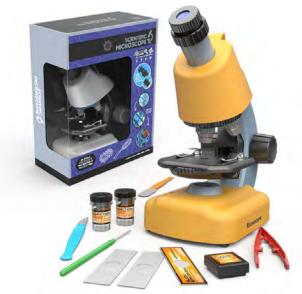

#### **Hand Head Microscope**

**Description: Hand Head Microscope** 

**Model No.: 1113-A** 

Product Size: 16.3 x 10.0 x 21.8 CM Color Box Size: 22.5 x 11.5 x 29 CM

Carton Size: 73.5 x 50 x 61 CM

Inner Box: 2 PCS Q'ty/Ctn: 24 PCS

Color: White & Yellow CBM/CUFT: 0.23/8.12

G.W./N.W.: 13.5/11.5 KGS

Remark: Not included 2 x 1.5V AA batteries

and mobile phone holder.