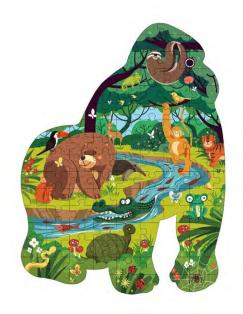

### Forest Animal Orangutan / 104pcs

**Description: Jigsaw Puzzle** 

**Model No.: 1028** 

Product Size: 55.7 x 41.5 CM

Color Box Size: 18 x 6.8 x 20 CM

Q'ty/Ctn: 24pcs

G.W./N.W.: 12.5/11.6KGS

On our blue planet, there are many kinds of animals, some of which prefer to live in the forest, because there are their favorite foods, such as chimpanzees, Macaws, capybara, fawns, panthers, tree frogs, koalas, sloths, monkeys, brown bears, anteaters, red pandas and so on, Come and see which animals you know.