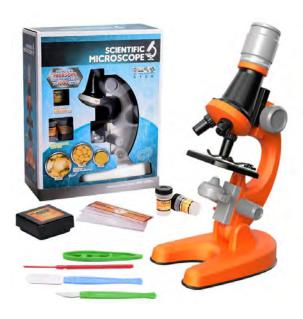

#### Microscope

**Description: Microscope** 

**Model No.: 1013-A** 

Product Size: 12.5 x 8 x 22 CM Color Box Size: 19 x 8.5 x 24 CM Carton Size: 80 x 29 x 102 CM

Inner Box: 2 PCS Q'ty/Ctn: 48 PCS

Color: Orange & Yellow & Blue

CBM/CUFT: 0.24/8.48

G.W./N.W.: 19.0/15.0 KGS

Remark: Not included 2 x 1.5V AA batteries

and mobile phone holder.