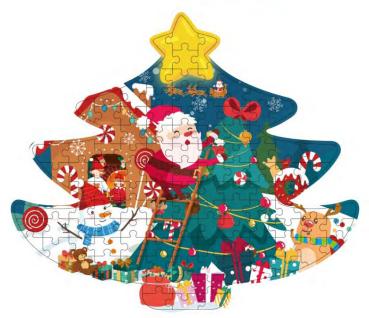

### Merry Christams 115pcs

**Description: Jigsaw Puzzle** 

Model No.: T1225

Puzzle Size: 51.7 x 44.5cm

Gift Box Size: 26.2 x 21.5 x 6 cm

Q'ty/Ctn: 24 units G.W./N.W.: kgs

Jingle bells, jingle bells, jingle all the way......

Here's the text printed on the side of the gift box: Ever Christmas eve, Santa Claus will send kids gifts on a sleigh. kids who behave well will get their dreamy gifts.

What gifts do you long for this Christmas?