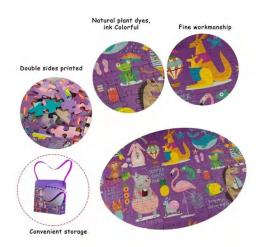

#### 16pcs

**Description: Jigsaw Puzzle** 

**Model No.: 1015** 

Product Size: 25 x 25 CM Box Size: 21 x 17 x 3.5 CM

Q'ty/Ctn: 40 PCS

Carton Size: 44 x 36 x 37.5 CM

CBM/CUFT: 0.059/2.098

G.W./N.W.: 8.0/7.0

It comes from Africa and is a kind of horse. From a distance, it looked like a horse in striped clothes. The stripes on their bodies are like their protective colors, which can protect them from being spotted by other beasts. Do you now know what this representative animal from Africa is?

#### Asian Animal Panda 16pcs

**Description: Jigsaw Puzzle** 

**Model No.: 1016** 

Product Size: 25 x 25 CM Box Size: 21 x 17 x 3.5 CM

Q'ty/Ctn: 40 PCS

Carton Size: 44 x 36 x 37.5 CM

CBM/CUFT: 0.059/2.098

G.W./N.W.: 8.0/7.0

It comes from China, and 99% of its food is bamboo. It lives in dense bamboo forests at an altitude of 2,600-3500 meters. It is a national treasure of China. Now do you know what kind of animal this representative animal from Asia is?

### North American Animal Bison 🜞 16pcs

**Description: Jigsaw Puzzle** 

**Model No.: 1017** 

Product Size: 25 x 25 CM Box Size: 21 x 17 x 3.5 CM

Q'ty/Ctn: 40 PCS

Carton Size: 44 x 36 x 37.5 CM

CBM/CUFT: 0.059/2.098

G.W./N.W.: 8.0/7.0

Do you know what kind of animal the national beast of the United States is? It is the largest mammal in North America, weighing up to 1,000 kilograms. Hurry up to complete this puzzle and uncover the answer to this mystery.