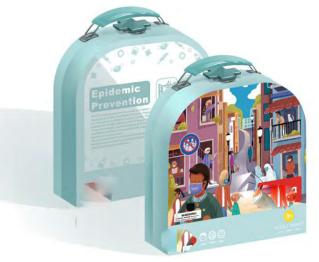

#### **Epidemic Prevention**

**Description: Epidemic Prever** 

**Model No.: 1024** 

Product Size: 53.2 x 38 CM

Color Box Size:21x 8.3 x 22 CM

Q'ty/Ctn: 24pcs

G.W./N.W.: 12.5/11.5 KGS

The virus has invaded the town and t have been in a state of epidemic prev. People on the road wore different colors of masks. They washed their hands carefully as soon as they arrived home. Some people opened windows at home for ventilation, and there are many workers who spraying disinfectants on the street. Do you know what kind of work needs to be done to ensure everyone's health in a period of rampant virus? Let's find out it in our small town!