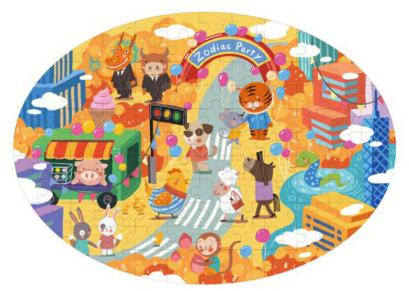

### Party Of Zodiac 102pcs

**Description: Jigsaw Puzzle** 

**Model No.: 1006** 

Product size: 53.2 x 38 CM

Color Box size: 18 x 6.8 x 20 CM

Q'ty/Ctn: 24pcs

G.W./N.W.: 12.3/11.6KGS

Before the start of the new year, animal city will hold a grand celebration, in which one of the 12 animals of the Chinese Zodiac will be selected as the new spokesperson of the city.

What a busy street!

Do you know the animals of the zodiac?