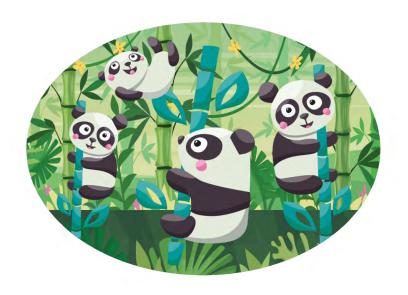

#### Asian Animal Panda 16pcs

**Description: Jigsaw Puzzle** 

**Model No.: 1016** 

Product Size: 25 x 25 CM Box Size: 21 x 17 x 3.5 CM

Q'ty/Ctn: 40 PCS

Carton Size: 44 x 36 x 37.5 CM

CBM/CUFT: 0.059/2.098

G.W./N.W.: 8.0/7.0

It comes from China, and 99% of its food is bamboo. It lives in dense bamboo forests at an altitude of 2,600-3500 meters. It is a national treasure of China. Now do you know what kind of animal this representative animal from Asia is?