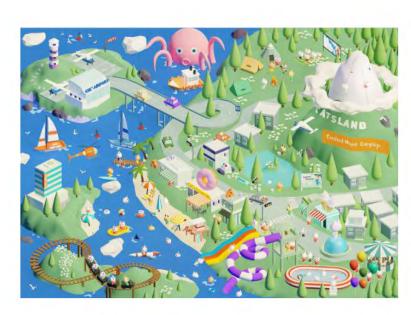

G.W. / N.W.: KGS

Reference to the game of "Animal Crossing":

In a vast blue sea, it is said that there is an island city composed of five islands, which not only has beautiful scenery, but also has a pleasant climate. What is more interesting is that the few residents here are all cats and all kinds of cats. Therefore, the island city is named catland. Leisure vacation, swimming, fishing, surfing, outdoor parties, barbecue, cat's life is enviable.

WHO is THE VISITOR of CAT ISLAND?