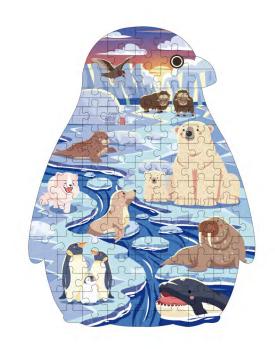

#### Antarctica & Arctic animals 🜞

**108pcs** 

**Description: Jigsaw Puzzle** 

**Model No.: 1031** 

Product Size: 41.2 x 54.5 CM

Color Box Size: 18 x 6.8 x 20 CM

Q'ty/Ctn: 24pcs

G.W./N.W.: 12.5/11.6KGS

On our blue planet, about 10% of the area is covered by ice. The worst living environment is probably in these cold regions. Even so, there are still many kinds of animals living here, and they have superb survival skills. Look, there are: walruses, sea lions, polar bears, penguins, arctic foxes and so on. There are many kinds of animals. Let's find which animals you know.