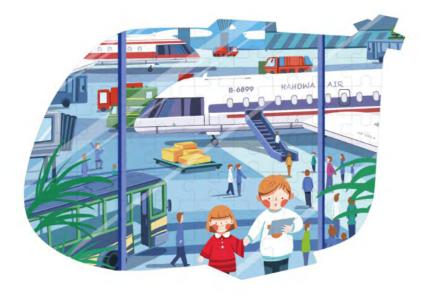

### Busy Airport \$\frac{1}{2}\$ 61pcs

**Description: Jigsaw Puzzle** 

Item No.: 1010

Product Size: 48x 38 CM

Color Box Size: 22 x 16 x 5 CM

Q'ty / PCS: 24pcs

Carton Size: 46 x 35 x 32 CM

CBM/CUFT: 0.05/1.62

G.W. / N.W.: 10.6/8.6 KGS

The big guy in front of us is the plane we are going to take today. The airport staff, the luggage transport vehicle, the airport shuttle bus, and the people waiting in line are all busy preparing.