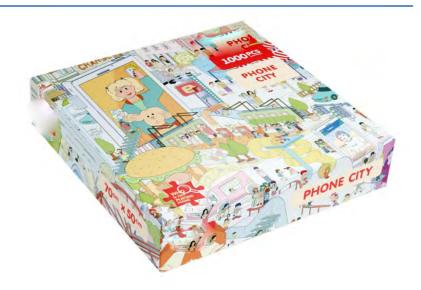

### Phone City #1000pcs

**Description: Jigsaw Puzzle** 

Item No.: 2001

Product Size: 70 x 50 CM

Color Box Size: 23.5 x 23.5 x 5.2 CM

Q'ty / PCS: 16pcs

Carton Size: 49 x 25x 44CM

CBM/CUFT: 0.054/1.9

G.W. / N.W.: 12.5/11.9KGS

This is the city that people like to use mobile phones.

People can't live without mobile phones.

They are looking at their mobile phones all the time, making friends, shopping, checking news, watching videos, taking photos & videos, playing games, listening to music, navigating...

WHO is NOT PLAYING PHONE?