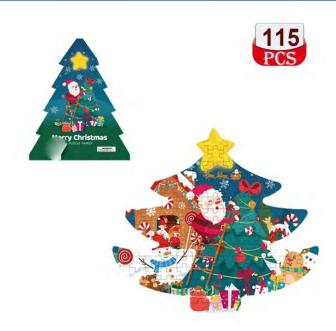

### Merry Christams 115pcs

**Description: Jigsaw Puzzle** 

Model No.: T1225

Puzzle Size: 51.7 x 44.5cm

Gift Box Size: 26.2 x 21.5 x 6 cm

Q'ty/Ctn: 24 units G.W./N.W.: kgs

Jingle bells, jingle bells, jingle all the way......

Here's the text printed on the side of the gift box: Ever Christmas eve, Santa Claus will send kids gifts on a sleigh. kids who behave well will get their dreamy gifts.

What gifts do you long for this Christmas?