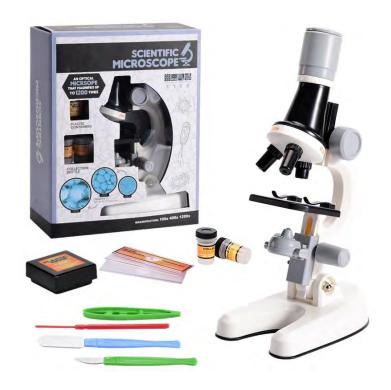

#### Microscope

**Description: Microscope** 

**Model No.: 1012-A** 

Product Size: 12.5 x 8 x 22 CM Color Box Size: 19 x 8.5 x 24 CM Carton Size: 80 x 29 x 102 CM

Inner Box: 2 PCS Q'ty/Ctn: 48 PCS

Color: White

CBM/CUFT: 0.24/8.48

G.W./N.W.: 19.0/15.0 KGS

Remark: Not included 2 x 1.5V AA batteries and

mobile phone holder.