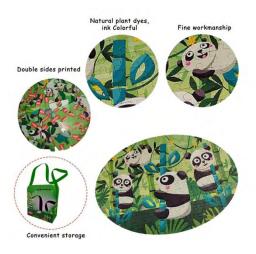

#### Asian Animal Panda 16pcs

**Description: Jigsaw Puzzle** 

**Model No.: 1016** 

Product Size: 25 x 25 CM Box Size: 21 x 17 x 3.5 CM

Q'ty/Ctn: 40 PCS

Carton Size: 44 x 36 x 37.5 CM

CBM/CUFT: 0.059/2.098

G.W./N.W.: 8.0/7.0

It comes from China, and 99% of its food is bamboo. It lives in dense bamboo forests at an altitude of 2,600-3500 meters. It is a national treasure of China. Now do you know what kind of animal this representative animal from Asia is?