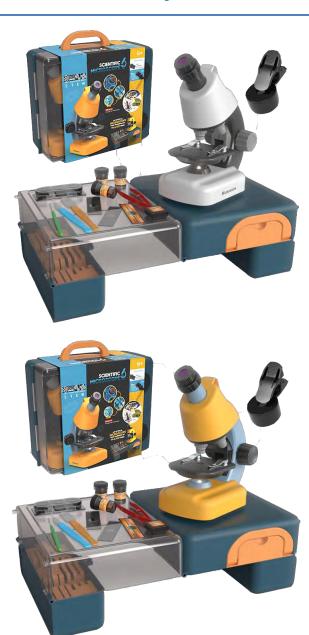

#### Folding Toolbox & Rotating Head Microscope

Description: Folding Toolbox & Portable Microscope

Model No.: 1188-3

Product Size: 37.5 x 22.5 x 12.5 CM Color Box Size: 27.5 x 23.0 x 12.5 CM Carton Size: 59.0 x 50.5 x 58.0 CM

Inner Box: 16 PCS

Q'ty/Ctn: 16 PCS

Color: White & Yellow CBM/CUFT: 0.17/6.00

G.W./N.W.: 24.5/20.5 KGS

Remark: Included sucker mobile phone holder.

#### **Folding Toolbox & Rotating Head Microscope**

Description: Folding Toolbox & Portable Microscope

Model No.: 1188-4

Product Size: 37.5 x 22.5 x 12.5 CM Color Box Size: 27.5 x 23.0 x 12.5 CM Carton Size: 59.0 x 50.5 x 58.0 CM

Inner Box: 16 PCS Q'ty/Ctn: 16 PCS

Color: White & Yellow CBM/CUFT: 0.17/6.00

G.W./N.W.: 24.5/20.5 KGS

Remark: Included chuck mobile phone holder.