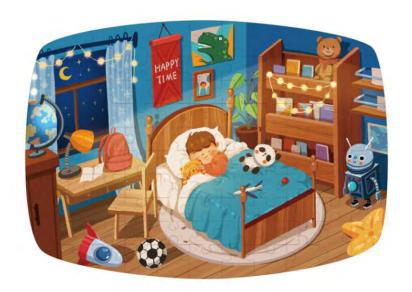

### Let's Go To Sleep #105pcs

**Description: Jigsaw Puzzle** 

**Model No.: 1007** 

Product Size: 53.2 x 38 CM

Color Box Size: 18 x 6.8 x 20 CM

Q'ty/Ctn: 24pcs

G.W./N.W.: 12.5/11.6KGS

I grew up and have a small kingdom of my own.

Here, I am accompanied by Lion King, Kung Fu

Panda and brown bear hunter.

There are many good looking books. But the

There are many good-looking books. But the happiest thing is that they accompany me to sleep every night.

Good night! Toys