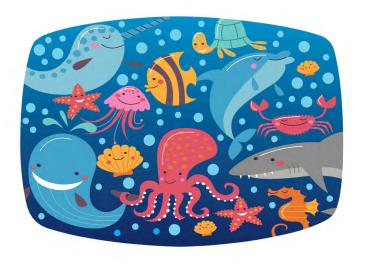

### Ocean Discovery 108pcs

**Description: Jigsaw Puzzle** 

**Model No.: 1002** 

Product Size: 59.4 x 37.4 CM

Box Size: 18 x 6.8 x 20 CM (Standard box)

Box Size: 16 x 5.8 x 16 CM (Smaller box for online sell)

Q'ty/Ctn: 24 PCS (QTY for standard box size)

20 PCS (QTY for smaller box size)

G.W./N.W.: 12.5/11.5 KGS (for standard box size)

8.4/7.4 KGS (for smaller box size)

The ocean accounts for about 71% of the Earth's surface area, so far, only 5% of the seabed has been explored by humans, and 95% of the seabed is unknown, so how much do you know about the underwater creatures? Let us sneak into the deep sea to count.