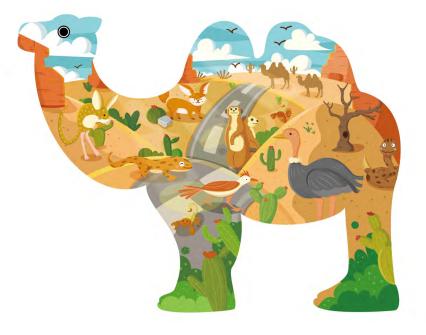

### **Desert Animals** 119pcs

**Description: Jigsaw Puzzle** 

**Model No.: 1030** 

Product Size: 54.3 x 42.2 CM Color Box Size: 18 x 6.8 x 20 CM

Q'ty/Ctn: 24pcs

G.W./N.W.: 12.5/11.6KGS

Although the living environment in the desert is particularly harsh, there are still a variety of animals living here, and they have their superb survival skills here. Here are: Lizards, Ostriches, wide-eared Foxes, Camels, Rattlesnakes, Limes, Jerboas, etc. Come and see which animals you know.