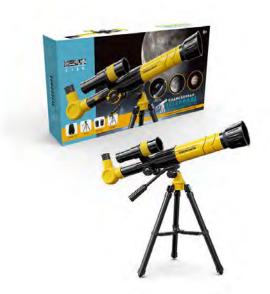

#### **Astronomical Telescope With Holder**

**Description: Astronomical Telescope with Holder** 

Model No.: 1001-2

Product Size: 44.5 x 31 x 49 CM Color Box Size: 45 x 25 x 9 CM Carton Size: 75.5 x 47.5 x 84 CM

Inner Box: 3 PCS Q'ty/CTN: 24 PCS

Color: White & Yellow CBM/CUFT: 0.30/10.60 G.W./N.W.: 24.0/20.0 KGS

Remark: Included sucker mobile phone holder