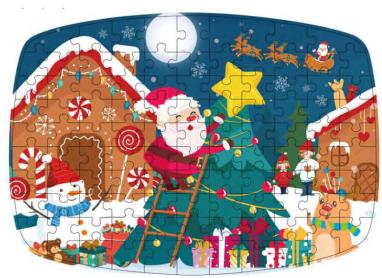

### Merry Christams \* 115pcs

**Description: Jigsaw Puzzle** 

**Model No.: S1225** 

Puzzle Size: 51.7 x 44.5cm

Gift Box Size: 16 x 5.8 x 16 cm

Q'ty/Ctn: 20 units

G.W./N.W.: 8.4/7.4kgs

Jingle bells, jingle bells, jingle all the way......

Here's the text printed on the side of the gift box: Ever Christmas eve, Santa Claus will send kids gifts on a sleigh. kids who behave well will get their dreamy gifts.

What gifts do you long for this Christmas?