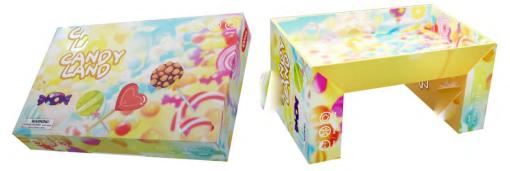

### Candy Land # 100pcs

**Description: Jigsaw Puzzle** 

**Model No.: 1022** 

Product Size: 53.2x 31.2 CM Gift Box Size: 25 x 4 x 16 CM

Q'ty/Ctn: 28 PCS

G.W./N.W.: 13.4/12.8 KGS

Candy Land is producing delicious candies all the time, including apple, banana, lemon, peach, mint, milk, and even mustard...There are all kinds of candies in various flavors, not only colorful, the shape is even different. Come and find a taste you like.