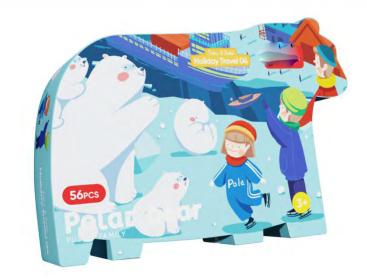

#### Polar Bear = 56pcs

**Description: Jigsaw Puzzle** 

Item No.: 1012

Product Size: 49.5 x 35 CM

Color Box Size: 24 x 16.8 x 5 CM

Q'ty / PCS: 24pcs

Carton Size: 50 x 36 x 32 CM

CBM/CUFT: 0.06/1.94

G.W. / N.W.: 10.6/8.6 KGS

To the South Pole at last.

We found the science station where Dad worked, and we were happy to see him.

The next day, my father took us to see a group of lovely white animals living in Antarctica, guess what? These are the polar bears.