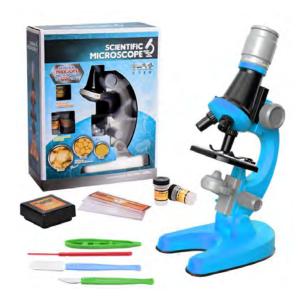

#### **Rotating Head Microscope**

**Description: Rotating Head Microscope** 

**Model No.: 1100-A** 

Product Size: 16.8 x 10.5 x 21.8 CM Color Box Size: 22.5 x 11.5 x 29 CM

Carton Size: 73.5 x 50 x 61 CM

Inner Box: 2 PCS Q'ty/Ctn: 24 PCS

Color: White & Yellow CBM/CUFT: 0.23/8.12

G.W./N.W.: 13.5/11.5 KGS

Remark: Not included 2 x 1.5V AA batteries

and mobile phone holder.