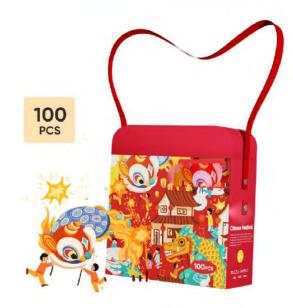

### Chinese Festival \*100pcs

**Description: Jigsaw Puzzle** 

**Model No.: 1008** 

Product Size: 48 x 48 CM

Color Box Size: 18 x 6.8 x 20 CM

Q'ty/Ctn: 24pcs

G.W./N.W.: 13.4/12KGS

Long dragon dance, lion dance, lantern, sky lamp, fireworks, Chinese people like to have a variety of fun festivals.

When the festival came, everyone put on their beautiful clothes and went to the streets to celebrate.

Count, what festivals appear in the picture?