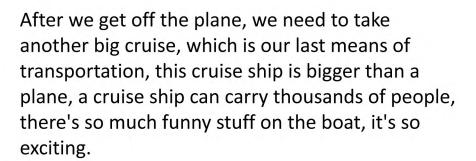

### Cruise Liner #63pcs

**Description: Jigsaw Puzzle** 

Item No.: 1011

Product Size: 48 x 38 CM

Color Box Size: 22 x 16.5 x 5 CM

Q'ty / PCS: 24pcs

Carton Size: 46 x 35 x 32 CM

CBM/CUFT: 0.05/1.62

G.W. / N.W.: 11.3/9.3 KGS