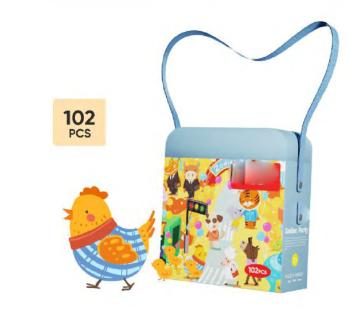

### Party Of Zodiac 102pcs

**Description: Jigsaw Puzzle** 

**Model No.: 1006** 

Product size: 53.2 x 38 CM

Color Box size: 18 x 6.8 x 20 CM

Q'ty/Ctn: 24pcs

G.W./N.W.: 12.3/11.6KGS

Before the start of the new year, animal city will hold a grand celebration, in which one of the 12 animals of the Chinese Zodiac will be selected as the new spokesperson of the city.

What a busy street!

Do you know the animals of the zodiac?