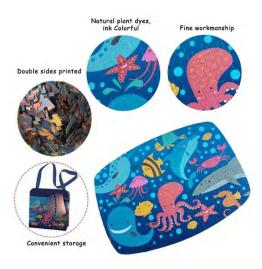

### Ocean Discovery 108pcs

**Description: Jigsaw Puzzle** 

**Model No.: 1002** 

Product Size: 59.4 x 37.4 CM

Box Size: 18 x 6.8 x 20 CM (Standard box)

Box Size: 16 x 5.8 x 16 CM (Smaller box for online sell)

Q'ty/Ctn: 24 PCS (QTY for standard box size)

20 PCS (QTY for smaller box size)

G.W./N.W.: 12.5/11.5 KGS (for standard box size)

8.4/7.4 KGS (for smaller box size)

The ocean accounts for about 71% of the Earth's surface area, so far, only 5% of the seabed has been explored by humans, and 95% of the seabed is unknown, so how much do you know about the underwater creatures? Let us sneak into the deep sea to count.