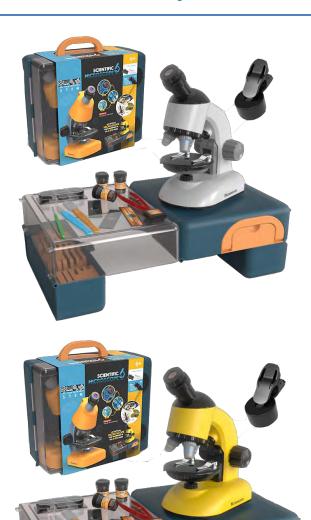

#### **Folding Toolbox & Portable Microscope**

Description: Folding Toolbox & Portable Microscope

Model No.: 1188-1

Product Size: 37.5 x 22.5 x 12.5 CM Color Box Size: 27.5 x 23.0 x 12.5 CM Carton Size: 59.0 x 50.5 x 58.0 CM

Inner Box: 16 PCS Q'ty/Ctn: 16 PCS

Color: White & Yellow CBM/CUFT: 0.17/6.00

G.W./N.W.: 25.0/21.0 KGS

Remark: Included sucker mobile phone holder.

#### **Folding Toolbox & Portable Microscope**

Description: Folding Toolbox & Portable Microscope

Model No.: 1188-2

Product Size: 37.5 x 22.5 x 12.5 CM Color Box Size: 27.5 x 23.0 x 12.5 CM Carton Size: 59.0 x 50.5 x 58.0 CM

Inner Box: 16 PCS Q'ty/Ctn: 16 PCS

Color: White & Yellow CBM/CUFT: 0.17/6.00

G.W./N.W.: 24.5/20.5 KGS

Remark: Included chuck mobile phone holder.