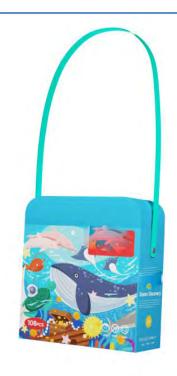

### Ocean Discovery 108pcs

**Description: Jigsaw Puzzle** 

**Model No.: 1002** 

Product Size: 59.4 x 37.4 CM

Box Size: 18 x 6.8 x 20 CM (Standard box)

Box Size: 16 x 5.8 x 16 CM (Smaller box for online sell)

Q'ty/Ctn: 24 PCS (QTY for standard box size)

20 PCS (QTY for smaller box size)

G.W./N.W.: 12.5/11.5 KGS (for standard box size)

8.4/7.4 KGS (for smaller box size)

The ocean accounts for about 71% of the Earth's surface area, so far, only 5% of the seabed has been explored by humans, and 95% of the seabed is unknown, so how much do you know about the underwater creatures? Let us sneak into the deep sea to count.