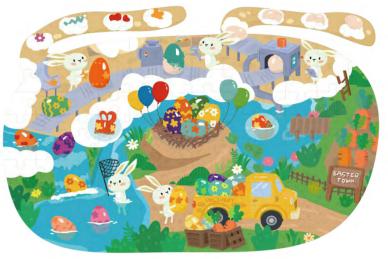

### **Easter Factory \* 105pcs**

**Description: Jigsaw Puzzle** 

**Model No.: 1014** 

Product Size: 57.3 x 37.6 CM

Box Size: 18 x 6.8 x 20 CM

Q'ty/Ctn: 24 PCS

G.W./N.W.: 12.3/11.7KGS

There are a group of special residents living in the Easter town, they are very good at making Easter eggs, as if they existed for this grand festival. How can they handle the complicated and professional egg production process? Let's travel across to Easter Town and explore together.