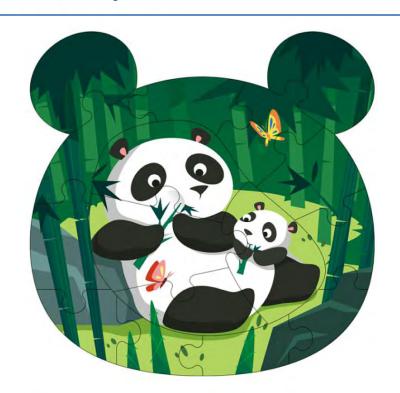

#### Asian Animal Panda 16pcs

**Description: Jigsaw Puzzle** 

**Model No.: 1016** 

Product Size: 25 x 25 CM Box Size: 21 x 17 x 3.5 CM

Q'ty/Ctn: 40 PCS

Carton Size: 44 x 36 x 37.5 CM

CBM/CUFT: 0.059/2.098

G.W./N.W.: 8.0/7.0

It comes from China, and 99% of its food is bamboo. It lives in dense bamboo forests at an altitude of 2,600-3500 meters. It is a national treasure of China. Now do you know what kind of animal this representative animal from Asia is?