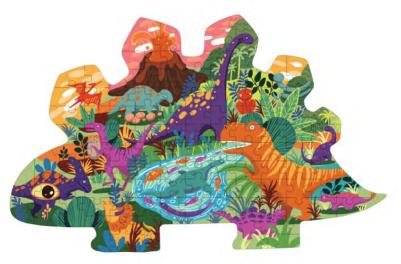

### Dinosaur Valley \*105pcs

**Description: Jigsaw Puzzle** 

Model No.: 1001/S1001
Product Size: 59.7 x 37.6 CM

Box Size: 18 x 6.8 x 20 CM (Standard box)

Box Size: 16 x 5.8 x 16 CM (Smaller box for online sell)

Q'ty/Ctn: 24 PCS (QTY for standard box size)

20 PCS (QTY for smaller box size)

G.W./N.W.: 12.5/11.5 KGS (for standard box size)

8.4/7.4 KGS (for smaller box size)

The dinosaur valley before the volcanic eruption, the dinosaur group living freely, because the disaster is about to come, the little warrior who travels through time and space should spell out the complete drawings as soon as possible, find the stolen dinosaur eggs and brought it back to now, avoid dinosaurs extinct.