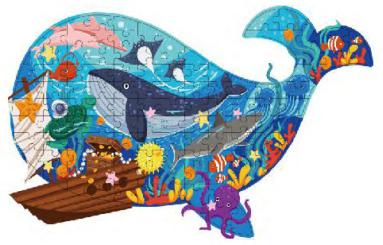

### Ocean Discovery 108pcs

**Description: Jigsaw Puzzle** 

**Model No.: 1002** 

Product Size: 59.4 x 37.4 CM

Box Size: 18 x 6.8 x 20 CM (Standard box)

Box Size: 16 x 5.8 x 16 CM (Smaller box for online sell)

Q'ty/Ctn: 24 PCS (QTY for standard box size)

20 PCS (QTY for smaller box size)

G.W./N.W.: 12.5/11.5 KGS (for standard box size)

8.4/7.4 KGS (for smaller box size)

The ocean accounts for about 71% of the Earth's surface area, so far, only 5% of the seabed has been explored by humans, and 95% of the seabed is unknown, so how much do you know about the underwater creatures? Let us sneak into the deep sea to count.