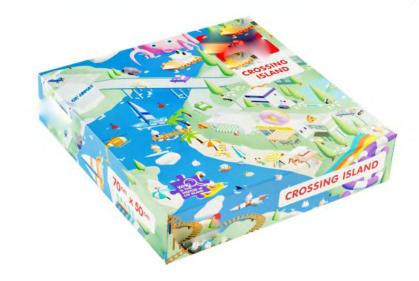

#### Crossing Island 1000pcs

**Description: Jigsaw Puzzle** 

Item No.: 2002

Product Size: 70 x 50 CM

Color Box Size: 23.5 x 23.5 x 5.2 CM

Q'ty / PCS: 16pcs

Carton Size: 49 x 25x 44 CM

CBM/CUFT: 0.054/1.9

G.W. / N.W.: KGS

Reference to the game of "Animal Crossing":

In a vast blue sea, it is said that there is an island city composed of five islands, which not only has beautiful scenery, but also has a pleasant climate. What is more interesting is that the few residents here are all cats and all kinds of cats. Therefore, the island city is named catland. Leisure vacation, swimming, fishing, surfing, outdoor parties, barbecue, cat's life is enviable.

WHO is THE VISITOR of CAT ISLAND?