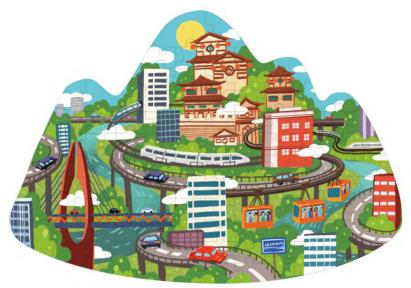

### **Mountain City \*102pcs**

**Description: Jigsaw Puzzle** 

**Model No.: 1005** 

Product Size: 54 x 37.6 CM

Color Box Size: 18 x 6.8 x 20 CM

Q'ty/Ctn: 24pcs

G.W./N.W.: 11.3/10.7KGS

It's a beautiful city built in the mountains.
It's a light rail across buildings, a cable car across the river, and a road around the mountains.
Let's take these different means of transportation and take a look at this interesting big mountain city.