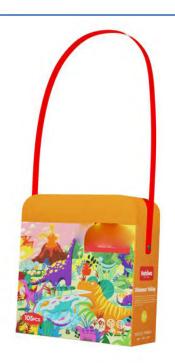

### Dinosaur Valley \*105pcs

**Description: Jigsaw Puzzle** 

Model No.: 1001/S1001
Product Size: 59.7 x 37.6 CM

Box Size: 18 x 6.8 x 20 CM (Standard box)

Box Size: 16 x 5.8 x 16 CM (Smaller box for online sell)

Q'ty/Ctn: 24 PCS (QTY for standard box size)

20 PCS (QTY for smaller box size)

G.W./N.W.: 12.5/11.5 KGS (for standard box size)

8.4/7.4 KGS (for smaller box size)

The dinosaur valley before the volcanic eruption, the dinosaur group living freely, because the disaster is about to come, the little warrior who travels through time and space should spell out the complete drawings as soon as possible, find the stolen dinosaur eggs and brought it back to now, avoid dinosaurs extinct.