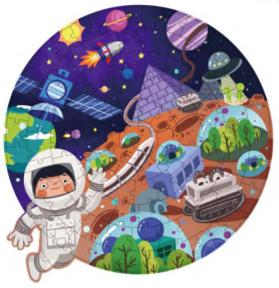

### **Mars City 2050 \*\* 102pcs**

**Description: Jigsaw Puzzle** 

**Model No.: 1004** 

Product Size: 47 x 48.6 CM

Color Box Size: 18 x 6.8 x 20 CM

Q'ty/Ctn: 24pcs

G.W./N.W.: 13.1/12.5KGS

In the next 2050, we humans will build a city that is suitable for living on Mars, In addition to beautiful houses in the city, there are hotels, factories, farms, zoos, amusement parks and so on. The second "earth" of mankind, do you want to live here in the future?