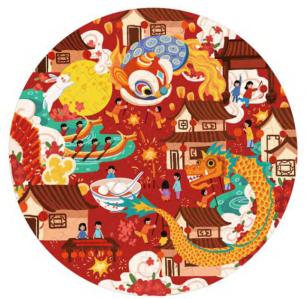

### Chinese Festival \*100pcs

**Description: Jigsaw Puzzle** 

**Model No.: 1008** 

Product Size: 48 x 48 CM

Color Box Size: 18 x 6.8 x 20 CM

Q'ty/Ctn: 24pcs

G.W./N.W.: 13.4/12KGS

Long dragon dance, lion dance, lantern, sky lamp, fireworks, Chinese people like to have a variety of fun festivals.

When the festival came, everyone put on their beautiful clothes and went to the streets to celebrate.

Count, what festivals appear in the picture?