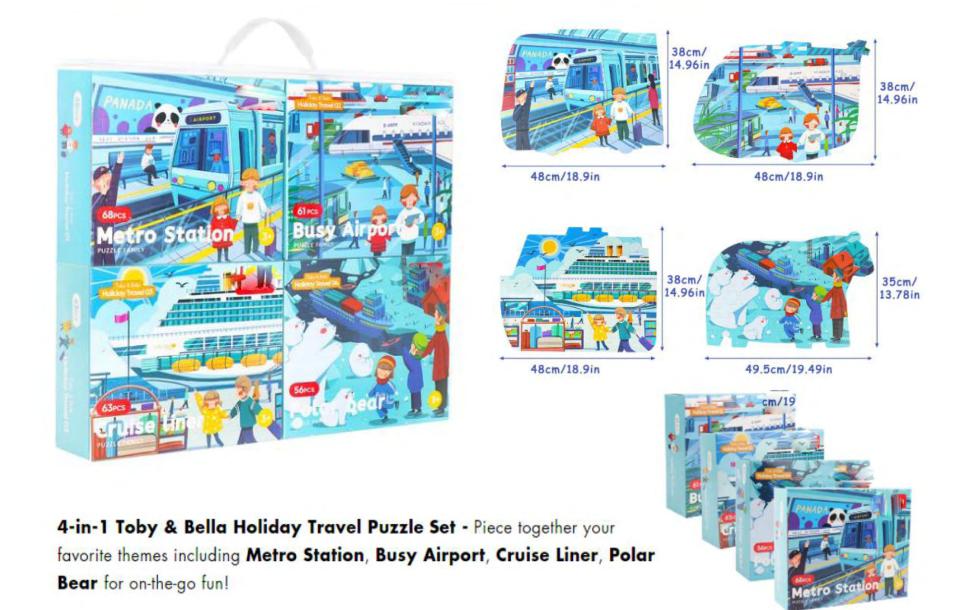

### **Toby and Bella Holiday Travel**

#### Metro Station # 68pcs

**Description: Jigsaw Puzzle** 

Item No.: 1009

Product Size: 48 x 38 CM

Color Box Size: 22 x 15.8 x 5 CM

Q'ty / PCS: 24pcs

Carton Size: 46 x 35 x 32 CM

CBM/CUFT: 0.05/1.62

G.W. / N.W.: 11.3/9.3 KGS

My name is Toby, my sister is Bella, and today we set off for Antarctica to visit my Dad who works at the research station, and the first transportation is the Airport Express, and we arrived at the subway station on time, as planned.

### Busy Airport \$\frac{1}{2}\$ 61pcs

**Description: Jigsaw Puzzle** 

Item No.: 1010

Product Size: 48x 38 CM

Color Box Size: 22 x 16 x 5 CM

Q'ty / PCS: 24pcs

Carton Size: 46 x 35 x 32 CM

CBM/CUFT: 0.05/1.62

G.W. / N.W.: 10.6/8.6 KGS

The big guy in front of us is the plane we are going to take today. The airport staff, the luggage transport vehicle, the airport shuttle bus, and the people waiting in line are all busy preparing.

### Cruise Liner #63pcs

**Description: Jigsaw Puzzle** 

Item No.: 1011

Product Size: 48 x 38 CM

Color Box Size: 22 x 16.5 x 5 CM

Q'ty / PCS: 24pcs

Carton Size: 46 x 35 x 32 CM

CBM/CUFT: 0.05/1.62

#### Polar Bear = 56pcs

**Description: Jigsaw Puzzle** 

Item No.: 1012

Product Size: 49.5 x 35 CM

Color Box Size: 24 x 16.8 x 5 CM

Q'ty / PCS: 24pcs

Carton Size: 50 x 36 x 32 CM

CBM/CUFT: 0.06/1.94

G.W. / N.W.: 10.6/8.6 KGS

To the South Pole at last.

We found the science station where Dad worked, and we were happy to see him.

The next day, my father took us to see a group of lovely white animals living in Antarctica, guess what? These are the polar bears.