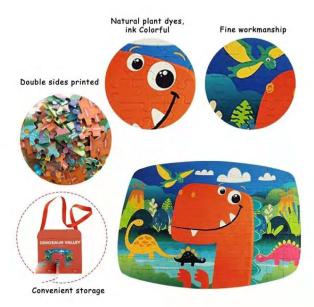

### Dinosaur Valley \*105pcs

**Description: Jigsaw Puzzle** 

Model No.: 1001/S1001
Product Size: 59.7 x 37.6 CM

Box Size: 18 x 6.8 x 20 CM (Standard box)

Box Size: 16 x 5.8 x 16 CM (Smaller box for online sell)

Q'ty/Ctn: 24 PCS (QTY for standard box size)

20 PCS (QTY for smaller box size)

G.W./N.W.: 12.5/11.5 KGS (for standard box size)

8.4/7.4 KGS (for smaller box size)

The dinosaur valley before the volcanic eruption, the dinosaur group living freely, because the disaster is about to come, the little warrior who travels through time and space should spell out the complete drawings as soon as possible, find the stolen dinosaur eggs and brought it back to now, avoid dinosaurs extinct.