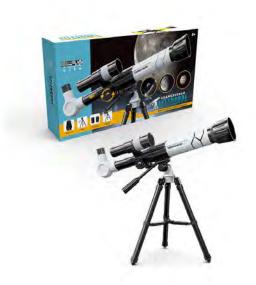

#### **Astronomical Telescope**

**Description: Astronomical Telescope** 

Model No.: 1001-1

Product Size: 44.5 x 31 x 49 CM Color Box Size: 45 x 25 x 9 CM Carton Size: 75.5 x 47.5 x 84 CM

Inner Box: 3 PCS Q'ty/CTN: 24 PCS

Color: White & Yellow CBM/CUFT: 0.30/10.60 G.W./N.W.: 24.0/20.0 KGS

Remark: Not included mobile phone holder