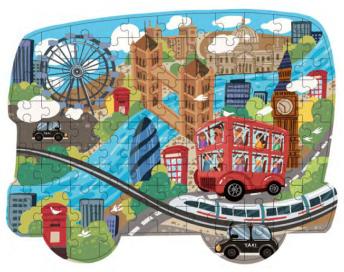

### London Bus 108pcs

**Description: Jigsaw Puzzle** 

**Model No.: 1003** 

Product Size: 48 x 36.5 CM

Color Box Size: 18 x 6.8 x 20 CM

Q'ty/Ctn: 24pcs

G.W./N.W.: 12.3/11.7KGS

Double-decker buses, postboxes, telephone booths, Big Ben, and Big Tower Bridge, you must have many ineresting and surprising discoveries in this ancient and modern city of London, Let's take a beautiful red double-decker bus to explore the beautiful city of London.