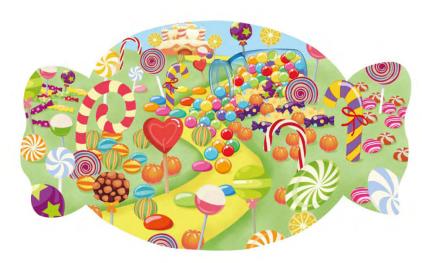

### Candy Land # 100pcs

**Description: Jigsaw Puzzle** 

**Model No.: 1022** 

Product Size: 53.2x 31.2 CM Gift Box Size: 25 x 4 x 16 CM

Q'ty/Ctn: 28 PCS

G.W./N.W.: 13.4/12.8 KGS

Candy Land is producing delicious candies all the time, including apple, banana, lemon, peach, mint, milk, and even mustard...There are all kinds of candies in various flavors, not only colorful, the shape is even different. Come and find a taste you like.