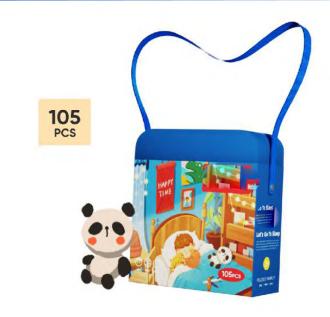

### Let's Go To Sleep #105pcs

**Description: Jigsaw Puzzle** 

**Model No.: 1007** 

Product Size: 53.2 x 38 CM

Color Box Size: 18 x 6.8 x 20 CM

Q'ty/Ctn: 24pcs

G.W./N.W.: 12.5/11.6KGS

I grew up and have a small kingdom of my own.

Here, I am accompanied by Lion King, Kung Fu

Panda and brown bear hunter.

There are many good looking books. But the

There are many good-looking books. But the happiest thing is that they accompany me to sleep every night.

Good night! Toys