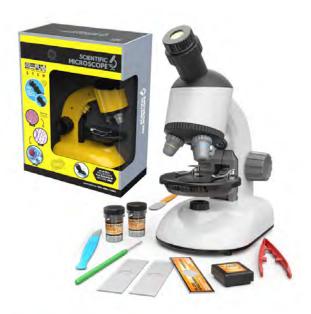

#### Microscope

**Description: Microscope** 

**Model No.: 1012-A** 

Product Size: 12.5 x 8 x 22 CM Color Box Size: 19 x 8.5 x 24 CM Carton Size: 80 x 29 x 102 CM

Inner Box: 2 PCS Q'ty/Ctn: 48 PCS

Color: White

CBM/CUFT: 0.24/8.48

G.W./N.W.: 19.0/15.0 KGS

Remark: Not included 2 x 1.5V AA batteries and

mobile phone holder.