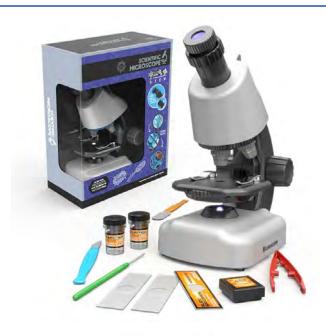

#### **Rotating Head Microscope**

**Description: Rotating Head Microscope** 

**Model No.: 1100-A** 

Product Size: 16.8 x 10.5 x 21.8 CM Color Box Size: 22.5 x 11.5 x 29 CM

Carton Size: 73.5 x 50 x 61 CM

Inner Box: 2 PCS Q'ty/Ctn: 24 PCS

Color: White & Yellow CBM/CUFT: 0.23/8.12

G.W./N.W.: 13.5/11.5 KGS

Remark: Not included 2 x 1.5V AA batteries

and mobile phone holder.