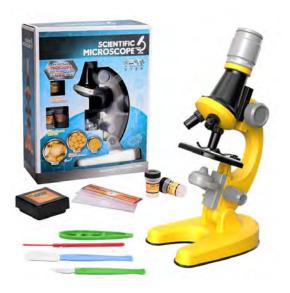

#### Microscope

**Description: Microscope** 

**Model No.: 1013-A** 

Product Size: 12.5 x 8 x 22 CM Color Box Size: 19 x 8.5 x 24 CM Carton Size: 80 x 29 x 102 CM

Inner Box: 2 PCS Q'ty/Ctn: 48 PCS

Color: Orange & Yellow & Blue

CBM/CUFT: 0.24/8.48

G.W./N.W.: 19.0/15.0 KGS

Remark: Not included 2 x 1.5V AA batteries

and mobile phone holder.