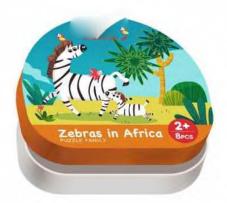

#### **African Animal Zebra**

#### 16pcs

**Description: Jigsaw Puzzle** 

**Model No.: 1015** 

Product Size: 25 x 25 CM Box Size: 21 x 17 x 3.5 CM

Q'ty/Ctn: 40 PCS

Carton Size: 44 x 36 x 37.5 CM

CBM/CUFT: 0.059/2.098

G.W./N.W.: 8.0/7.0

It comes from Africa and is a kind of horse. From a distance, it looked like a horse in striped clothes. The stripes on their bodies are like their protective colors, which can protect them from being spotted by other beasts. Do you now know what this representative animal from Africa is?