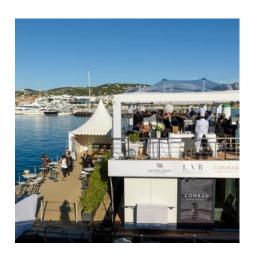

## Cannes Yachting penthouse

**ID Property**: BOAT

## BOAT

4 to 8 persons - exclusive houseboat with penthouse feeling - approx. 250 sqm living space - all-round glass fronts - 3 levels including spacious roof terrace of 120 sqm - bar - Jacuzzi - WiFi

Living deck: 1 light-flooded living/dining room with large floor-to-ceiling windows, seating group and dining table - open, fully equipped kitchen - 1 bedroom with bath with shower/WC en-suite - 1 bedroom - 1 bath with tub/shower/WC - terrace and wrap-around sideways

Lower deck: 4 cabins with queen size beds with skylights - technical room

Upper deck: exclusively equipped roof terrace with sunshades, Jacuzzi, dining table, bar area and lounge sofas.