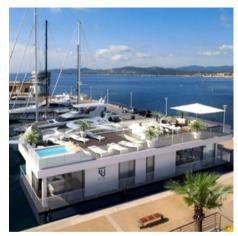

## Cannes Yachting penthouse

**ID Property**: BOAT

## BOAT

4 to 8 persons - exclusive houseboat with penthouse feeling - approx. 250 sqm living space - all-round glass fronts - 3 levels including spacious roof terrace of 120 sqm - bar - Jacuzzi - WiFi

Living deck: 1 light-flooded living/dining room with large floor-to-ceiling windows, seating group and dining table - open, fully equipped kitchen - 1 bedroom with bath with shower/WC en-suite - 1 bedroom - 1 bath with tub/shower/WC - terrace and wrap-around sideways

## Address:

Vieux Port de Cannes, Jetée Albert Edouard, Cannes, France

PECIFICATIONS 20,00 m 6,25 m 4,00 m 1,10 m 5,00 t

25,00 qm 25,00 qm 30,00 qm

ower and wo