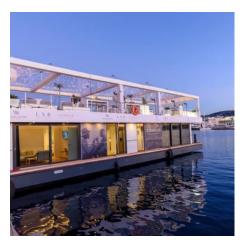

## BOAT

4 to 8 persons - exclusive houseboat with penthouse feeling - approx. 250 sqm living space - all-round glass fronts - 3 levels including spacious roof terrace of 120 sqm - bar - Jacuzzi - WiFi

Living deck: 1 light-flooded living/dining room with large floor-to-ceiling windows, seating group and dining table - open, fully equipped kitchen - 1 bedroom with bath with shower/WC en-suite - 1 bedroom - 1 bath with tub/shower/WC - terrace and wrap-around sideways

Lower deck: 4 cabins with queen size beds with skylights - technical room

Upper deck: exclusively equipped roof terrace with sunshades, Jacuzzi, dining table, bar area and lounge sofas.