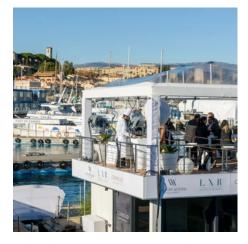

## Cannes Yachting penthouse

**ID Property**: BOAT

## BOAT

4 to 8 persons - exclusive houseboat with penthouse feeling - approx. 250 sqm living space - all-round glass fronts - 3 levels including spacious roof terrace of 120 sqm - bar - Jacuzzi - WiFi

Living deck: 1 light-flooded living/dining room with large floor-to-ceiling windows, seating group and dining table - open, fully equipped kitchen - 1 bedroom with bath with shower/WC en-suite - 1 bedroom - 1 bath with tub/shower/WC - terrace and wrap-around sideways

Lower deck: 4 cabins with queen size beds with skylights - technical room

Upper deck: exclusively equipped roof terrace with sunshades, Jacuzzi, dining table, bar area and lounge sofas.