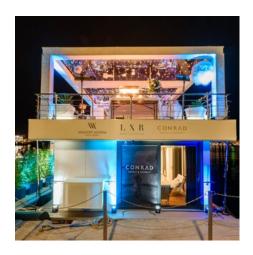

## Cannes Yachting penthouse

**ID Property**: BOAT

## BOAT

4 to 8 persons - exclusive houseboat with penthouse feeling - approx. 250 sqm living space - all-round glass fronts - 3 levels including spacious roof terrace of 120 sqm - bar - Jacuzzi - WiFi

Living deck: 1 light-flooded living/dining room with large floor-to-ceiling windows, seating group and dining table - open, fully equipped kitchen - 1 bedroom with bath with shower/WC en-suite - 1 bedroom - 1 bath with tub/shower/WC - terrace and wrap-around sideways