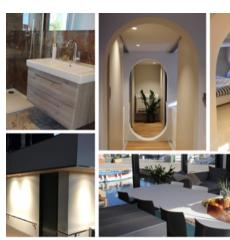

## BOAT

4 to 8 persons - exclusive houseboat with penthouse feeling - approx. 250 sqm living space - all-round glass fronts - 3 levels including spacious roof terrace of 120 sqm - bar - Jacuzzi - WiFi

Living deck: 1 light-flooded living/dining room with large floor-to-ceiling windows, seating group and dining table - open, fully equipped kitchen - 1 bedroom with bath with shower/WC en-suite - 1 bedroom - 1 bath with tub/shower/WC - terrace and wrap-around sideways