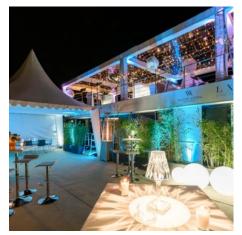

Lower deck: 4 cabins with queen size beds with skylights - technical room

Upper deck: exclusively equipped roof terrace with sunshades, Jacuzzi, dining table, bar area and lounge sofas.