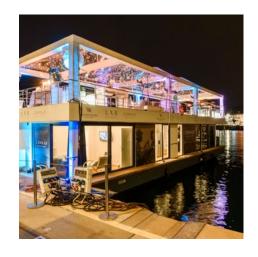

## BOAT

4 to 8 persons - exclusive houseboat with penthouse feeling - approx. 250 sqm living space - all-round glass fronts - 3 levels including spacious roof terrace of 120 sqm - bar - Jacuzzi - WiFi

Living deck: 1 light-flooded living/dining room with large floor-to-ceiling windows, seating group and dining table - open, fully equipped kitchen - 1 bedroom with bath with shower/WC en-suite - 1 bedroom - 1 bath with tub/shower/WC - terrace and wrap-around sideways

Lower deck: 4 cabins with queen size beds with skylights - technical room

Upper deck: exclusively equipped roof terrace with sunshades, Jacuzzi, dining table, bar area and lounge sofas.