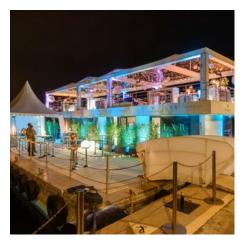

## BOAT

4 to 8 persons - exclusive houseboat with penthouse feeling - approx. 250 sqm living space - all-round glass fronts - 3 levels including spacious roof terrace of 120 sqm - bar - Jacuzzi - WiFi

Living deck: 1 light-flooded living/dining room with large floor-to-ceiling windows, seating group and dining table - open, fully equipped kitchen - 1 bedroom with bath with shower/WC en-suite - 1 bedroom - 1 bath with tub/shower/WC - terrace and wrap-around sideways

Lower deck: 4 cabins with queen size beds with skylights - technical room

Upper deck: exclusively equipped roof terrace with sunshades, Jacuzzi, dining table, bar area and lounge sofas.