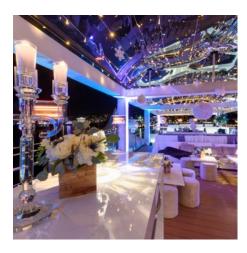

Lower deck: 4 cabins with queen size beds with skylights - technical room

Upper deck: exclusively equipped roof terrace with sunshades, Jacuzzi, dining table, bar area and lounge sofas.