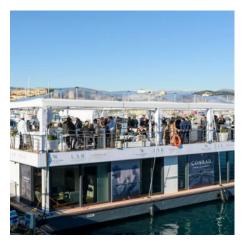

## Cannes Yachting penthouse

**ID Property**: BOAT

## BOAT

4 to 8 persons - exclusive houseboat with penthouse feeling - approx. 250 sqm living space - all-round glass fronts - 3 levels including spacious roof terrace of 120 sqm - bar - Jacuzzi - WiFi

Living deck: 1 light-flooded living/dining room with large floor-to-ceiling windows, seating group and dining table - open, fully equipped kitchen - 1 bedroom with bath with shower/WC en-suite - 1 bedroom - 1 bath with tub/shower/WC - terrace and wrap-around sideways

Lower deck: 4 cabins with queen size beds with skylights - technical room

Upper deck: exclusively equipped roof terrace with sunshades, Jacuzzi, dining table, bar area and lounge sofas.