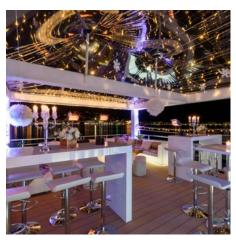

## BOAT

4 to 8 persons - exclusive houseboat with penthouse feeling - approx. 250 sqm living space - all-round glass fronts - 3 levels including spacious roof terrace of 120 sqm - bar - Jacuzzi - WiFi

Living deck: 1 light-flooded living/dining room with large floor-to-ceiling windows, seating group and dining table - open, fully equipped kitchen - 1 bedroom with bath with shower/WC en-suite - 1 bedroom - 1 bath with tub/shower/WC - terrace and wrap-around sideways

Lower deck: 4 cabins with queen size beds with skylights - technical room

Upper deck: exclusively equipped roof terrace with sunshades, Jacuzzi, dining table, bar area and lounge sofas.