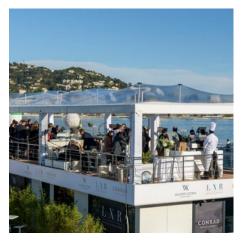

## Cannes Yachting penthouse

**ID Property**: BOAT

## BOAT

4 to 8 persons - exclusive houseboat with penthouse feeling - approx. 250 sqm living space - all-round glass fronts - 3 levels including spacious roof terrace of 120 sqm - bar - Jacuzzi - WiFi

Living deck: 1 light-flooded living/dining room with large floor-to-ceiling windows, seating group and dining table - open, fully equipped kitchen - 1 bedroom with bath with shower/WC en-suite - 1 bedroom - 1 bath with tub/shower/WC - terrace and wrap-around sideways

Lower deck: 4 cabins with queen size beds with skylights - technical room

Upper deck: exclusively equipped roof terrace with sunshades, Jacuzzi, dining table, bar area and lounge sofas.