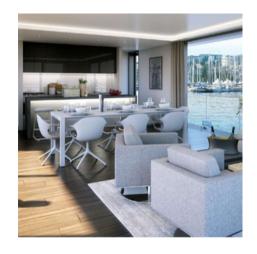

## BOAT

4 to 8 persons - exclusive houseboat with penthouse feeling - approx. 250 sqm living space - all-round glass fronts - 3 levels including spacious roof terrace of 120 sqm - bar - Jacuzzi - WiFi

Living deck: 1 light-flooded living/dining room with large floor-to-ceiling windows, seating group and dining table - open, fully equipped kitchen - 1 bedroom with bath with shower/WC en-suite - 1 bedroom - 1 bath with tub/shower/WC - terrace and wrap-around sideways