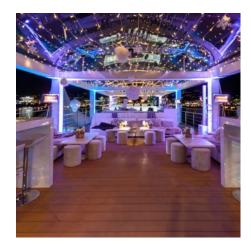

Lower deck: 4 cabins with queen size beds with skylights - technical room

Upper deck: exclusively equipped roof terrace with sunshades, Jacuzzi, dining table, bar area and lounge sofas.