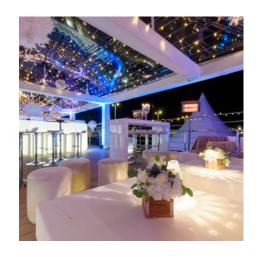

## BOAT

4 to 8 persons - exclusive houseboat with penthouse feeling - approx. 250 sqm living space - all-round glass fronts - 3 levels including spacious roof terrace of 120 sqm - bar - Jacuzzi - WiFi

Living deck: 1 light-flooded living/dining room with large floor-to-ceiling windows, seating group and dining table - open, fully equipped kitchen - 1 bedroom with bath with shower/WC en-suite - 1 bedroom - 1 bath with tub/shower/WC - terrace and wrap-around sideways

Lower deck: 4 cabins with queen size beds with skylights - technical room

Upper deck: exclusively equipped roof terrace with sunshades, Jacuzzi, dining table, bar area and lounge sofas.