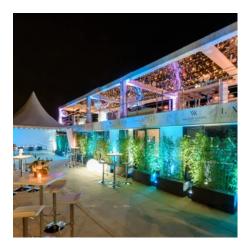

Lower deck: 4 cabins with queen size beds with skylights - technical room

Upper deck: exclusively equipped roof terrace with sunshades, Jacuzzi, dining table, bar area and lounge sofas.