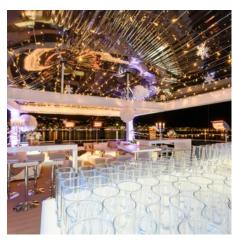

## BOAT

4 to 8 persons - exclusive houseboat with penthouse feeling - approx. 250 sqm living space - all-round glass fronts - 3 levels including spacious roof terrace of 120 sqm - bar - Jacuzzi - WiFi

Living deck: 1 light-flooded living/dining room with large floor-to-ceiling windows, seating group and dining table - open, fully equipped kitchen - 1 bedroom with bath with shower/WC en-suite - 1 bedroom - 1 bath with tub/shower/WC - terrace and wrap-around sideways

Lower deck: 4 cabins with queen size beds with skylights - technical room

Upper deck: exclusively equipped roof terrace with sunshades, Jacuzzi, dining table, bar area and lounge sofas.