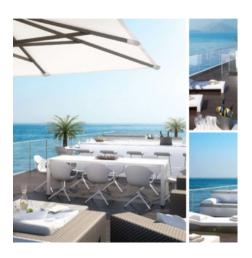

Lower deck: 4 cabins with queen size beds with skylights - technical room

Upper deck: exclusively equipped roof terrace with sunshades, Jacuzzi, dining table, bar area and lounge sofas.