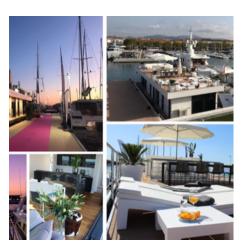

## BOAT

4 to 8 persons - exclusive houseboat with penthouse feeling - approx. 250 sqm living space - all-round glass fronts - 3 levels including spacious roof terrace of 120 sqm - bar - Jacuzzi - WiFi

Living deck: 1 light-flooded living/dining room with large floor-to-ceiling windows, seating group and dining table - open, fully equipped kitchen - 1 bedroom with bath with shower/WC en-suite - 1 bedroom - 1 bath with tub/shower/WC - terrace and wrap-around sideways

Lower deck: 4 cabins with queen size beds with skylights - technical room

Upper deck: exclusively equipped roof terrace with sunshades, Jacuzzi, dining table, bar area and lounge sofas.

## Address:

Vieux Port de Cannes, Jetée Albert Edouard, Cannes, France

PECIFICATIONS 20,00 m 6,25 m 4,00 m 1,10 m 5,00 t

25,00 qm 25,00 qm 30,00 qm

ower and wo