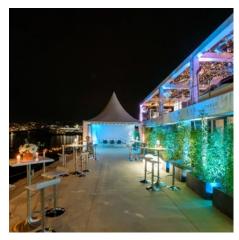

Lower deck: 4 cabins with queen size beds with skylights - technical room

Upper deck: exclusively equipped roof terrace with sunshades, Jacuzzi, dining table, bar area and lounge sofas.