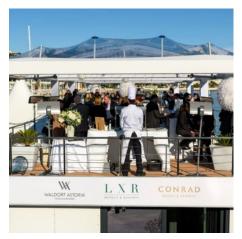

## Cannes Yachting penthouse

**ID Property**: BOAT

## BOAT

4 to 8 persons - exclusive houseboat with penthouse feeling - approx. 250 sqm living space - all-round glass fronts - 3 levels including spacious roof terrace of 120 sqm - bar - Jacuzzi - WiFi

Living deck: 1 light-flooded living/dining room with large floor-to-ceiling windows, seating group and dining table - open, fully equipped kitchen - 1 bedroom with bath with shower/WC en-suite - 1 bedroom - 1 bath with tub/shower/WC - terrace and wrap-around sideways

Lower deck: 4 cabins with queen size beds with skylights - technical room

Upper deck: exclusively equipped roof terrace with sunshades, Jacuzzi, dining table, bar area and lounge sofas.