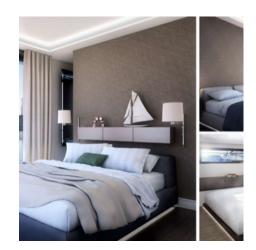

## BOAT

4 to 8 persons - exclusive houseboat with penthouse feeling - approx. 250 sqm living space - all-round glass fronts - 3 levels including spacious roof terrace of 120 sqm - bar - Jacuzzi - WiFi

Living deck: 1 light-flooded living/dining room with large floor-to-ceiling windows, seating group and dining table - open, fully equipped kitchen - 1 bedroom with bath with shower/WC en-suite - 1 bedroom - 1 bath with tub/shower/WC - terrace and wrap-around sideways