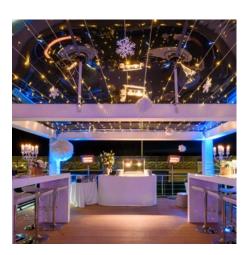

Lower deck: 4 cabins with queen size beds with skylights - technical room

Upper deck: exclusively equipped roof terrace with sunshades, Jacuzzi, dining table, bar area and lounge sofas.