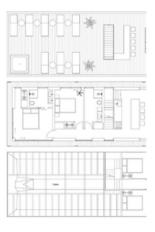

## BOAT

4 to 8 persons - exclusive houseboat with penthouse feeling - approx. 250 sqm living space - all-round glass fronts - 3 levels including spacious roof terrace of 120 sqm - bar - Jacuzzi - WiFi

Living deck: 1 light-flooded living/dining room with large floor-to-ceiling windows, seating group and dining table - open, fully equipped kitchen - 1 bedroom with bath with shower/WC en-suite - 1 bedroom - 1 bath with tub/shower/WC - terrace and wrap-around sideways

Lower deck: 4 cabins with queen size beds with skylights - technical room

Upper deck: exclusively equipped roof terrace with sunshades, Jacuzzi, dining table, bar area and lounge sofas.