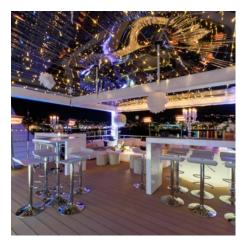

Lower deck: 4 cabins with queen size beds with skylights - technical room

Upper deck: exclusively equipped roof terrace with sunshades, Jacuzzi, dining table, bar area and lounge sofas.