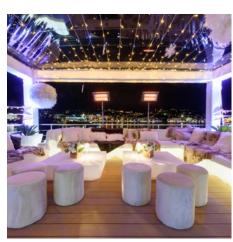

## BOAT

4 to 8 persons - exclusive houseboat with penthouse feeling - approx. 250 sqm living space - all-round glass fronts - 3 levels including spacious roof terrace of 120 sqm - bar - Jacuzzi - WiFi

Living deck: 1 light-flooded living/dining room with large floor-to-ceiling windows, seating group and dining table - open, fully equipped kitchen - 1 bedroom with bath with shower/WC en-suite - 1 bedroom - 1 bath with tub/shower/WC - terrace and wrap-around sideways

Lower deck: 4 cabins with queen size beds with skylights - technical room

Upper deck: exclusively equipped roof terrace with sunshades, Jacuzzi, dining table, bar area and lounge sofas.