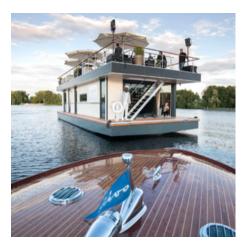

## BOAT

4 to 8 persons - exclusive houseboat with penthouse feeling - approx. 250 sqm living space - all-round glass fronts - 3 levels including spacious roof terrace of 120 sqm - bar - Jacuzzi - WiFi

Living deck: 1 light-flooded living/dining room with large floor-to-ceiling windows, seating group and dining table - open, fully equipped kitchen - 1 bedroom with bath with shower/WC en-suite - 1 bedroom - 1 bath with tub/shower/WC - terrace and wrap-around sideways

Lower deck: 4 cabins with queen size beds with skylights - technical room

Upper deck: exclusively equipped roof terrace with sunshades, Jacuzzi, dining table, bar area and lounge sofas.