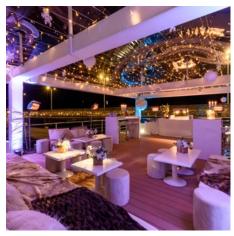

Lower deck: 4 cabins with queen size beds with skylights - technical room

Upper deck: exclusively equipped roof terrace with sunshades, Jacuzzi, dining table, bar area and lounge sofas.