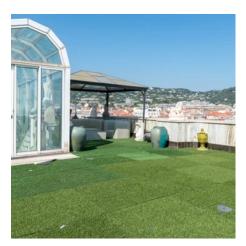

## 3/4 BEDROOM

Luxury apartment Cannes, located in the famous residence Le Gray d'Albion, secured and benefiting from an ideal location between Rue d'Antibes and La Croisette, our agency offers this spacious penthouse of 290 m2 with terraces on the same level and roof terrace of m2, unique in the residence and offering a panoramic view of the harbor of Cannes and the Lerins islands, close to the Palais des Festivals.

4-room apartment with two large, open-air terraces of 22 m2 and 19 m2 plus terrace of 70 m2 approximately on the roof, comprising entrance, living room 104,50 m2, independent kitchen, dining room, two bedrooms en suite, one bedroom and one bathroom. All the rooms open onto the south facing terraces with sea view. Cellar and two parking in subsoil.