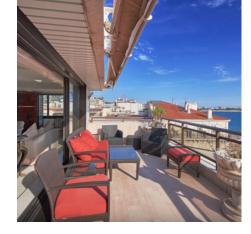

## 3/4 BEDROOM

Luxury apartment Cannes, located in the famous residence Le Gray d'Albion, secured and benefiting from an ideal location between Rue d'Antibes and La Croisette, our agency offers this spacious penthouse of 290 m2 with terraces on the same level and roof terrace of m2, unique in the residence and offering a panoramic view of the harbor of Cannes and the Lerins islands, close to the Palais des Festivals.

4-room apartment with two large, open-air terraces of 22 m2 and 19 m2 plus terrace of 70 m2 approximately on the roof, comprising entrance, living room 104,50 m2, independent kitchen, dining room, two bedrooms en suite, one bedroom and one bathroom. All the rooms open onto the south facing terraces with sea view. Cellar and two parking in subsoil.