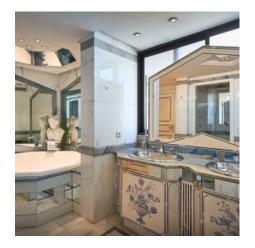

4-room apartment with two large, open-air terraces of 22 m2 and 19 m2 plus terrace of 70 m2 approximately on the roof, comprising entrance, living room 104,50 m2, independent kitchen, dining room, two bedrooms en suite, one bedroom and one bathroom. All the rooms open onto the south facing terraces with sea view. Cellar and two parking in subsoil.