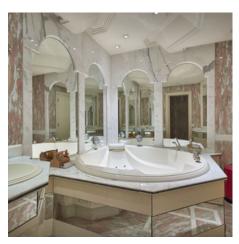

4-room apartment with two large, open-air terraces of 22 m2 and 19 m2 plus terrace of 70 m2 approximately on the roof, comprising entrance, living room 104,50 m2, independent kitchen, dining room, two bedrooms en suite, one bedroom and one bathroom. All the rooms open onto the south facing terraces with sea view. Cellar and two parking in subsoil.