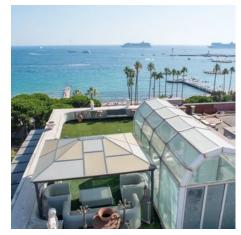

4-room apartment with two large, open-air terraces of 22 m2 and 19 m2 plus terrace of 70 m2 approximately on the roof, comprising entrance, living room 104,50 m2, independent kitchen, dining room, two bedrooms en suite, one bedroom and one bathroom. All the rooms open onto the south facing terraces with sea view. Cellar and two parking in subsoil.