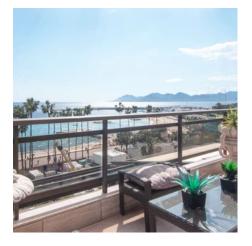

4-room apartment with two large, open-air terraces of 22 m2 and 19 m2 plus terrace of 70 m2 approximately on the roof, comprising entrance, living room 104,50 m2, independent kitchen, dining room, two bedrooms en suite, one bedroom and one bathroom. All the rooms open onto the south facing terraces with sea view. Cellar and two parking in subsoil.