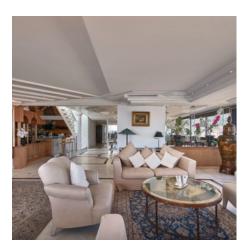

4-room apartment with two large, open-air terraces of 22 m2 and 19 m2 plus terrace of 70 m2 approximately on the roof, comprising entrance, living room 104,50 m2, independent kitchen, dining room, two bedrooms en suite, one bedroom and one bathroom. All the rooms open onto the south facing terraces with sea view. Cellar and two parking in subsoil.