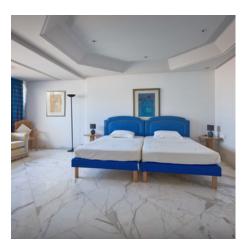

4-room apartment with two large, open-air terraces of 22 m2 and 19 m2 plus terrace of 70 m2 approximately on the roof, comprising entrance, living room 104,50 m2, independent kitchen, dining room, two bedrooms en suite, one bedroom and one bathroom. All the rooms open onto the south facing terraces with sea view. Cellar and two parking in subsoil.