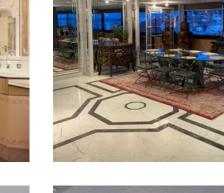

## 3/4 BEDROOM

Luxury apartment Cannes, located in the famous residence Le Gray d'Albion, secured and benefiting from an ideal location between Rue d'Antibes and La Croisette, our agency offers this spacious penthouse of 290 m2 with terraces on the same level and roof terrace of m2, unique in the residence and offering a panoramic view of the harbor of Cannes and the Lerins islands, close to the Palais des Festivals.

4-room apartment with two large, open-air terraces of 22 m2 and 19 m2 plus terrace of 70 m2 approximately on the roof, comprising entrance, living room 104,50 m2, independent kitchen, dining room, two bedrooms en suite, one bedroom and one bathroom. All the rooms open onto the south facing terraces with sea view. Cellar and two parking in subsoil.