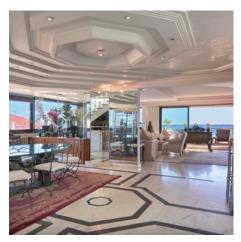

4-room apartment with two large, open-air terraces of 22 m2 and 19 m2 plus terrace of 70 m2 approximately on the roof, comprising entrance, living room 104,50 m2, independent kitchen, dining room, two bedrooms en suite, one bedroom and one bathroom. All the rooms open onto the south facing terraces with sea view. Cellar and two parking in subsoil.