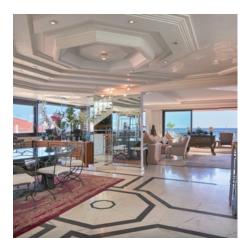

## 3/4 BEDROOM

Luxury apartment Cannes, located in the famous residence Le Gray d'Albion, secured and benefiting from an ideal location between Rue d'Antibes and La Croisette, our agency offers this spacious penthouse of 290 m2 with terraces on the same level and roof terrace of m2, unique in the residence and offering a panoramic view of the harbor of Cannes and the Lerins islands, close to the Palais des Festivals.

4-room apartment with two large, open-air terraces of 22 m2 and 19 m2 plus terrace of 70 m2 approximately on the roof, comprising entrance, living room 104,50 m2, independent kitchen, dining room, two bedrooms en suite, one bedroom and one bathroom. All the rooms open onto the south facing terraces with sea view. Cellar and two parking in subsoil.