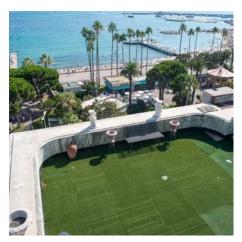

## 3/4 BEDROOM

Luxury apartment Cannes, located in the famous residence Le Gray d'Albion, secured and benefiting from an ideal location between Rue d'Antibes and La Croisette, our agency offers this spacious penthouse of 290 m2 with terraces on the same level and roof terrace of m2, unique in the residence and offering a panoramic view of the harbor of Cannes and the Lerins islands, close to the Palais des Festivals.

4-room apartment with two large, open-air terraces of 22 m2 and 19 m2 plus terrace of 70 m2 approximately on the roof, comprising entrance, living room 104,50 m2, independent kitchen, dining room, two bedrooms en suite, one bedroom and one bathroom. All the rooms open onto the south facing terraces with sea view. Cellar and two parking in subsoil.