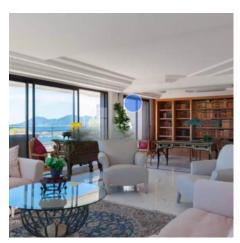

4-room apartment with two large, open-air terraces of 22 m2 and 19 m2 plus terrace of 70 m2 approximately on the roof, comprising entrance, living room 104,50 m2, independent kitchen, dining room, two bedrooms en suite, one bedroom and one bathroom. All the rooms open onto the south facing terraces with sea view. Cellar and two parking in subsoil.