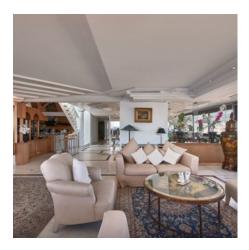

4-room apartment with two large, open-air terraces of 22 m2 and 19 m2 plus terrace of 70 m2 approximately on the roof, comprising entrance, living room 104,50 m2, independent kitchen, dining room, two bedrooms en suite, one bedroom and one bathroom. All the rooms open onto the south facing terraces with sea view. Cellar and two parking in subsoil.