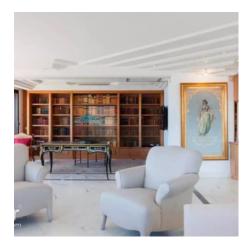

4-room apartment with two large, open-air terraces of 22 m2 and 19 m2 plus terrace of 70 m2 approximately on the roof, comprising entrance, living room 104,50 m2, independent kitchen, dining room, two bedrooms en suite, one bedroom and one bathroom. All the rooms open onto the south facing terraces with sea view. Cellar and two parking in subsoil.