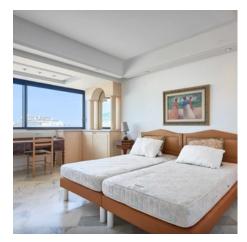

4-room apartment with two large, open-air terraces of 22 m2 and 19 m2 plus terrace of 70 m2 approximately on the roof, comprising entrance, living room 104,50 m2, independent kitchen, dining room, two bedrooms en suite, one bedroom and one bathroom. All the rooms open onto the south facing terraces with sea view. Cellar and two parking in subsoil.