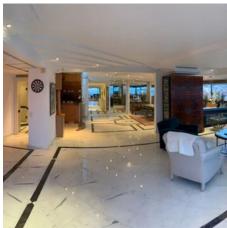

## 3/4 BEDROOM

Luxury apartment Cannes, located in the famous residence Le Gray d'Albion, secured and benefiting from an ideal location between Rue d'Antibes and La Croisette, our agency offers this spacious penthouse of 290 m2 with terraces on the same level and roof terrace of m2, unique in the residence and offering a panoramic view of the harbor of Cannes and the Lerins islands, close to the Palais des Festivals.

4-room apartment with two large, open-air terraces of 22 m2 and 19 m2 plus terrace of 70 m2 approximately on the roof, comprising entrance, living room 104,50 m2, independent kitchen, dining room, two bedrooms en suite, one bedroom and one bathroom. All the rooms open onto the south facing terraces with sea view. Cellar and two parking in subsoil.