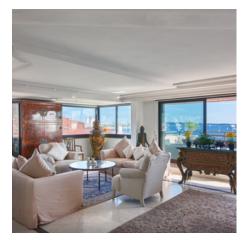

4-room apartment with two large, open-air terraces of 22 m2 and 19 m2 plus terrace of 70 m2 approximately on the roof, comprising entrance, living room 104,50 m2, independent kitchen, dining room, two bedrooms en suite, one bedroom and one bathroom. All the rooms open onto the south facing terraces with sea view. Cellar and two parking in subsoil.