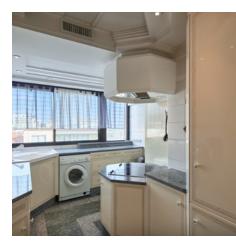

4-room apartment with two large, open-air terraces of 22 m2 and 19 m2 plus terrace of 70 m2 approximately on the roof, comprising entrance, living room 104,50 m2, independent kitchen, dining room, two bedrooms en suite, one bedroom and one bathroom. All the rooms open onto the south facing terraces with sea view. Cellar and two parking in subsoil.