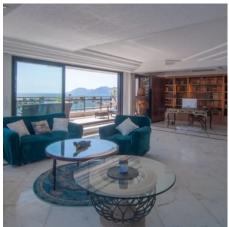

4-room apartment with two large, open-air terraces of 22 m2 and 19 m2 plus terrace of 70 m2 approximately on the roof, comprising entrance, living room 104,50 m2, independent kitchen, dining room, two bedrooms en suite, one bedroom and one bathroom. All the rooms open onto the south facing terraces with sea view. Cellar and two parking in subsoil.