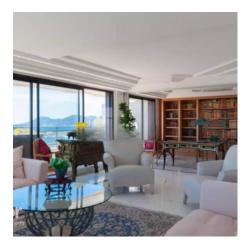

4-room apartment with two large, open-air terraces of 22 m2 and 19 m2 plus terrace of 70 m2 approximately on the roof, comprising entrance, living room 104,50 m2, independent kitchen, dining room, two bedrooms en suite, one bedroom and one bathroom. All the rooms open onto the south facing terraces with sea view. Cellar and two parking in subsoil.