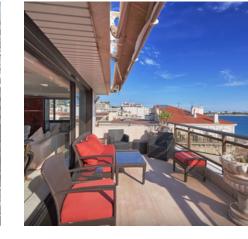

## 3/4 BEDROOM

Luxury apartment Cannes, located in the famous residence Le Gray d'Albion, secured and benefiting from an ideal location between Rue d'Antibes and La Croisette, our agency offers this spacious penthouse of 290 m2 with terraces on the same level and roof terrace of m2, unique in the residence and offering a panoramic view of the harbor of Cannes and the Lerins islands, close to the Palais des Festivals.

4-room apartment with two large, open-air terraces of 22 m2 and 19 m2 plus terrace of 70 m2 approximately on the roof, comprising entrance, living room 104,50 m2, independent kitchen, dining room, two bedrooms en suite, one bedroom and one bathroom. All the rooms open onto the south facing terraces with sea view. Cellar and two parking in subsoil.