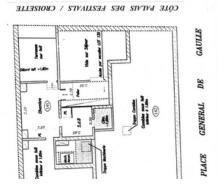

## EVENT SPACE

Cannes city center, facing the Palais, magnificent plateau composed of 2 apartments on the same landing. The apartment on the right, duplex of about 145 sqm is composed of a large living room with bar, open on a superb terrace sea view port and on the Palais, a fully equipped kitchen, a guest toilet, on the other floor of 2 adjoining en suite bedrooms with a bathroom or a showeroom, a separate toilet.

The apartment on the left, of about 110 sqm is composed of an entrance hall, an equipped independent kitchen, a room that can serve as storage with toilet, a living room opened on a terrace sea-view and Palais with veranda communicating with the other apartment, a bedroom with bathroom and toilet, on the upper level a bedroom with bathroom and toilet, with terrace Tropezienne sea view