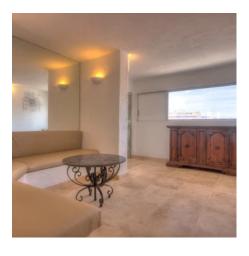

The apartment on the left, of about 110 sqm is composed of an entrance hall, an equipped independent kitchen, a room that can serve as storage with toilet, a living room opened on a terrace sea-view and Palais with veranda communicating with the other apartment, a bedroom with bathroom and toilet, on the upper level a bedroom with bathroom and toilet, with terrace Tropezienne sea view