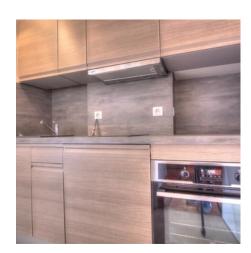

## EVENT SPACE

Cannes city center, facing the Palais, magnificent plateau composed of 2 apartments on the same landing. The apartment on the right, duplex of about 145 sqm is composed of a large living room with bar, open on a superb terrace sea view port and on the Palais, a fully equipped kitchen, a guest toilet, on the other floor of 2 adjoining en suite bedrooms with a bathroom or a showeroom, a separate toilet.

The apartment on the left, of about 110 sqm is composed of an entrance hall, an equipped independent kitchen, a room that can serve as storage with toilet, a living room opened on a terrace sea-view and Palais with veranda communicating with the other apartment, a bedroom with bathroom and toilet, on the upper level a bedroom with bathroom and toilet, with terrace Tropezienne sea view