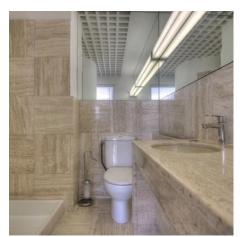

## EVENT SPACE

Cannes city center, facing the Palais, magnificent plateau composed of 2 apartments on the same landing. The apartment on the right, duplex of about 145 sqm is composed of a large living room with bar, open on a superb terrace sea view port and on the Palais, a fully equipped kitchen, a guest toilet, on the other floor of 2 adjoining en suite bedrooms with a bathroom or a showeroom, a separate toilet.

The apartment on the left, of about 110 sqm is composed of an entrance hall, an equipped independent kitchen, a room that can serve as storage with toilet, a living room opened on a terrace sea-view and Palais with veranda communicating with the other apartment, a bedroom with bathroom and toilet, on the upper level a bedroom with bathroom and toilet, with terrace Tropezienne sea view