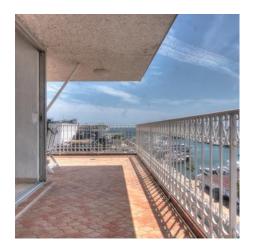

## EVENT SPACE

Cannes city center, facing the Palais, magnificent plateau composed of 2 apartments on the same landing. The apartment on the right, duplex of about 145 sqm is composed of a large living room with bar, open on a superb terrace sea view port and on the Palais, a fully equipped kitchen, a guest toilet, on the other floor of 2 adjoining en suite bedrooms with a bathroom or a showeroom, a separate toilet.

The apartment on the left, of about 110 sqm is composed of an entrance hall, an equipped independent kitchen, a room that can serve as storage with toilet, a living room opened on a terrace sea-view and Palais with veranda communicating with the other apartment, a bedroom with bathroom and toilet, on the upper level a bedroom with bathroom and toilet, with terrace Tropezienne sea view