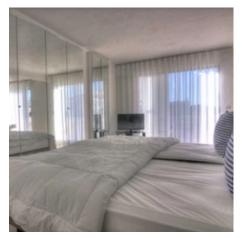

## EVENT SPACE

Cannes city center, facing the Palais, magnificent plateau composed of 2 apartments on the same landing. The apartment on the right, duplex of about 145 sqm is composed of a large living room with bar, open on a superb terrace sea view port and on the Palais, a fully equipped kitchen, a guest toilet, on the other floor of 2 adjoining en suite bedrooms with a bathroom or a showeroom, a separate toilet.

The apartment on the left, of about 110 sqm is composed of an entrance hall, an equipped independent kitchen, a room that can serve as storage with toilet, a living room opened on a terrace sea-view and Palais with veranda communicating with the other apartment, a bedroom with bathroom and toilet, on the upper level a bedroom with bathroom and toilet, with terrace Tropezienne sea view