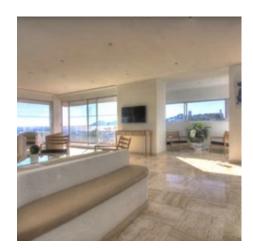

## EVENT SPACE

Cannes city center, facing the Palais, magnificent plateau composed of 2 apartments on the same landing. The apartment on the right, duplex of about 145 sqm is composed of a large living room with bar, open on a superb terrace sea view port and on the Palais, a fully equipped kitchen, a guest toilet, on the other floor of 2 adjoining en suite bedrooms with a bathroom or a showeroom, a separate toilet.