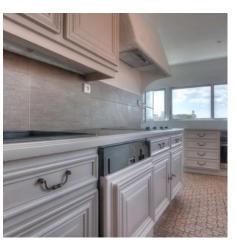

## EVENT SPACE

Cannes city center, facing the Palais, magnificent plateau composed of 2 apartments on the same landing. The apartment on the right, duplex of about 145 sqm is composed of a large living room with bar, open on a superb terrace sea view port and on the Palais, a fully equipped kitchen, a guest toilet, on the other floor of 2 adjoining en suite bedrooms with a bathroom or a showeroom, a separate toilet.

The apartment on the left, of about 110 sqm is composed of an entrance hall, an equipped independent kitchen, a room that can serve as storage with toilet, a living room opened on a terrace sea-view and Palais with veranda communicating with the other apartment, a bedroom with bathroom and toilet, on the upper level a bedroom with bathroom and toilet, with terrace Tropezienne sea view