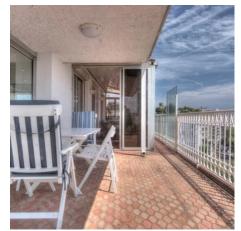

## EVENT SPACE

Cannes city center, facing the Palais, magnificent plateau composed of 2 apartments on the same landing. The apartment on the right, duplex of about 145 sqm is composed of a large living room with bar, open on a superb terrace sea view port and on the Palais, a fully equipped kitchen, a guest toilet, on the other floor of 2 adjoining en suite bedrooms with a bathroom or a showeroom, a separate toilet.

The apartment on the left, of about 110 sqm is composed of an entrance hall, an equipped independent kitchen, a room that can serve as storage with toilet, a living room opened on a terrace sea-view and Palais with veranda communicating with the other apartment, a bedroom with bathroom and toilet, on the upper level a bedroom with bathroom and toilet, with terrace Tropezienne sea view