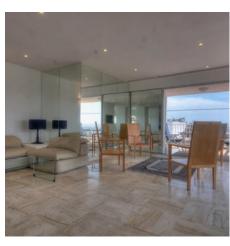

## EVENT SPACE

Cannes city center, facing the Palais, magnificent plateau composed of 2 apartments on the same landing. The apartment on the right, duplex of about 145 sqm is composed of a large living room with bar, open on a superb terrace sea view port and on the Palais, a fully equipped kitchen, a guest toilet, on the other floor of 2 adjoining en suite bedrooms with a bathroom or a showeroom, a separate toilet.