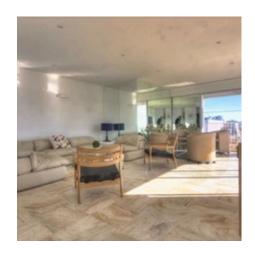

## EVENT SPACE

Cannes city center, facing the Palais, magnificent plateau composed of 2 apartments on the same landing. The apartment on the right, duplex of about 145 sqm is composed of a large living room with bar, open on a superb terrace sea view port and on the Palais, a fully equipped kitchen, a guest toilet, on the other floor of 2 adjoining en suite bedrooms with a bathroom or a showeroom, a separate toilet.

The apartment on the left, of about 110 sqm is composed of an entrance hall, an equipped independent kitchen, a room that can serve as storage with toilet, a living room opened on a terrace sea-view and Palais with veranda communicating with the other apartment, a bedroom with bathroom and toilet, on the upper level a bedroom with bathroom and toilet, with terrace Tropezienne sea view