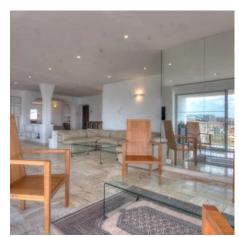

## EVENT SPACE

Cannes city center, facing the Palais, magnificent plateau composed of 2 apartments on the same landing. The apartment on the right, duplex of about 145 sqm is composed of a large living room with bar, open on a superb terrace sea view port and on the Palais, a fully equipped kitchen, a guest toilet, on the other floor of 2 adjoining en suite bedrooms with a bathroom or a showeroom, a separate toilet.