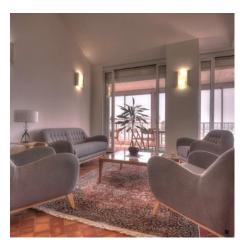

## EVENT SPACE

Cannes city center, facing the Palais, magnificent plateau composed of 2 apartments on the same landing. The apartment on the right, duplex of about 145 sqm is composed of a large living room with bar, open on a superb terrace sea view port and on the Palais, a fully equipped kitchen, a guest toilet, on the other floor of 2 adjoining en suite bedrooms with a bathroom or a showeroom, a separate toilet.

The apartment on the left, of about 110 sqm is composed of an entrance hall, an equipped independent kitchen, a room that can serve as storage with toilet, a living room opened on a terrace sea-view and Palais with veranda communicating with the other apartment, a bedroom with bathroom and toilet, on the upper level a bedroom with bathroom and toilet, with terrace Tropezienne sea view