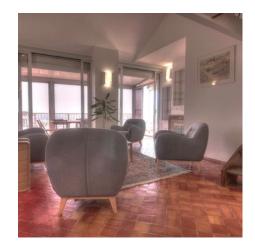

## EVENT SPACE

Cannes city center, facing the Palais, magnificent plateau composed of 2 apartments on the same landing. The apartment on the right, duplex of about 145 sqm is composed of a large living room with bar, open on a superb terrace sea view port and on the Palais, a fully equipped kitchen, a guest toilet, on the other floor of 2 adjoining en suite bedrooms with a bathroom or a showeroom, a separate toilet.

The apartment on the left, of about 110 sqm is composed of an entrance hall, an equipped independent kitchen, a room that can serve as storage with toilet, a living room opened on a terrace sea-view and Palais with veranda communicating with the other apartment, a bedroom with bathroom and toilet, on the upper level a bedroom with bathroom and toilet, with terrace Tropezienne sea view