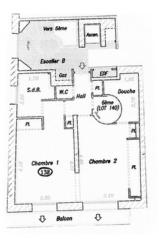

The apartment on the left, of about 110 sqm is composed of an entrance hall, an equipped independent kitchen, a room that can serve as storage with toilet, a living room opened on a terrace sea-view and Palais with veranda communicating with the other apartment, a bedroom with bathroom and toilet, on the upper level a bedroom with bathroom and toilet, with terrace Tropezienne sea view