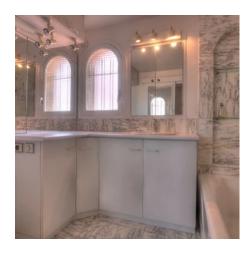

## EVENT SPACE

Cannes city center, facing the Palais, magnificent plateau composed of 2 apartments on the same landing. The apartment on the right, duplex of about 145 sqm is composed of a large living room with bar, open on a superb terrace sea view port and on the Palais, a fully equipped kitchen, a guest toilet, on the other floor of 2 adjoining en suite bedrooms with a bathroom or a showeroom, a separate toilet.

The apartment on the left, of about 110 sqm is composed of an entrance hall, an equipped independent kitchen, a room that can serve as storage with toilet, a living room opened on a terrace sea-view and Palais with veranda communicating with the other apartment, a bedroom with bathroom and toilet, on the upper level a bedroom with bathroom and toilet, with terrace Tropezienne sea view