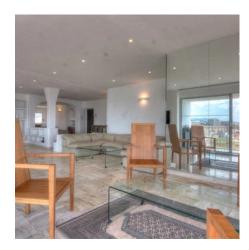

## EVENT SPACE

Cannes city center, facing the Palais, magnificent plateau composed of 2 apartments on the same landing. The apartment on the right, duplex of about 145 sqm is composed of a large living room with bar, open on a superb terrace sea view port and on the Palais, a fully equipped kitchen, a guest toilet, on the other floor of 2 adjoining en suite bedrooms with a bathroom or a showeroom, a separate toilet.