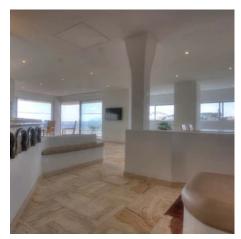

## EVENT SPACE

Cannes city center, facing the Palais, magnificent plateau composed of 2 apartments on the same landing. The apartment on the right, duplex of about 145 sqm is composed of a large living room with bar, open on a superb terrace sea view port and on the Palais, a fully equipped kitchen, a guest toilet, on the other floor of 2 adjoining en suite bedrooms with a bathroom or a showeroom, a separate toilet.