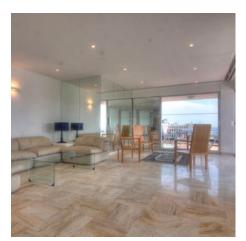

## EVENT SPACE

Cannes city center, facing the Palais, magnificent plateau composed of 2 apartments on the same landing. The apartment on the right, duplex of about 145 sqm is composed of a large living room with bar, open on a superb terrace sea view port and on the Palais, a fully equipped kitchen, a guest toilet, on the other floor of 2 adjoining en suite bedrooms with a bathroom or a showeroom, a separate toilet.