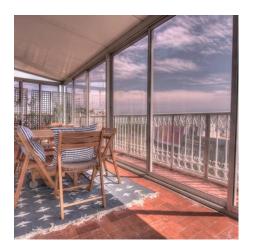

## EVENT SPACE

Cannes city center, facing the Palais, magnificent plateau composed of 2 apartments on the same landing. The apartment on the right, duplex of about 145 sqm is composed of a large living room with bar, open on a superb terrace sea view port and on the Palais, a fully equipped kitchen, a guest toilet, on the other floor of 2 adjoining en suite bedrooms with a bathroom or a showeroom, a separate toilet.

The apartment on the left, of about 110 sqm is composed of an entrance hall, an equipped independent kitchen, a room that can serve as storage with toilet, a living room opened on a terrace sea-view and Palais with veranda communicating with the other apartment, a bedroom with bathroom and toilet, on the upper level a bedroom with bathroom and toilet, with terrace Tropezienne sea view