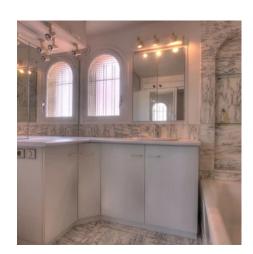

## EVENT SPACE

Cannes city center, facing the Palais, magnificent plateau composed of 2 apartments on the same landing. The apartment on the right, duplex of about 145 sqm is composed of a large living room with bar, open on a superb terrace sea view port and on the Palais, a fully equipped kitchen, a guest toilet, on the other floor of 2 adjoining en suite bedrooms with a bathroom or a showeroom, a separate toilet.

The apartment on the left, of about 110 sqm is composed of an entrance hall, an equipped independent kitchen, a room that can serve as storage with toilet, a living room opened on a terrace sea-view and Palais with veranda communicating with the other apartment, a bedroom with bathroom and toilet, on the upper level a bedroom with bathroom and toilet, with terrace Tropezienne sea view