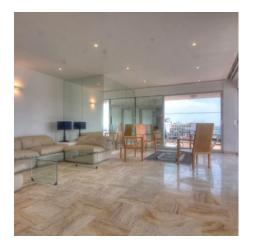

## EVENT SPACE

Cannes city center, facing the Palais, magnificent plateau composed of 2 apartments on the same landing. The apartment on the right, duplex of about 145 sqm is composed of a large living room with bar, open on a superb terrace sea view port and on the Palais, a fully equipped kitchen, a guest toilet, on the other floor of 2 adjoining en suite bedrooms with a bathroom or a showeroom, a separate toilet.