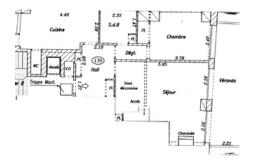

## EVENT SPACE

Cannes city center, facing the Palais, magnificent plateau composed of 2 apartments on the same landing. The apartment on the right, duplex of about 145 sqm is composed of a large living room with bar, open on a superb terrace sea view port and on the Palais, a fully equipped kitchen, a guest toilet, on the other floor of 2 adjoining en suite bedrooms with a bathroom or a showeroom, a separate toilet.