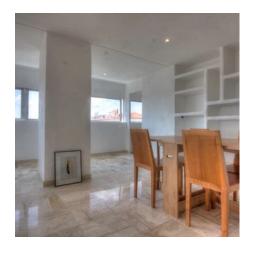

## EVENT SPACE

Cannes city center, facing the Palais, magnificent plateau composed of 2 apartments on the same landing. The apartment on the right, duplex of about 145 sqm is composed of a large living room with bar, open on a superb terrace sea view port and on the Palais, a fully equipped kitchen, a guest toilet, on the other floor of 2 adjoining en suite bedrooms with a bathroom or a showeroom, a separate toilet.

The apartment on the left, of about 110 sqm is composed of an entrance hall, an equipped independent kitchen, a room that can serve as storage with toilet, a living room opened on a terrace sea-view and Palais with veranda communicating with the other apartment, a bedroom with bathroom and toilet, on the upper level a bedroom with bathroom and toilet, with terrace Tropezienne sea view