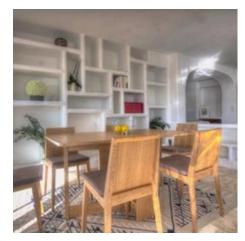

The apartment on the left, of about 110 sqm is composed of an entrance hall, an equipped independent kitchen, a room that can serve as storage with toilet, a living room opened on a terrace sea-view and Palais with veranda communicating with the other apartment, a bedroom with bathroom and toilet, on the upper level a bedroom with bathroom and toilet, with terrace Tropezienne sea view