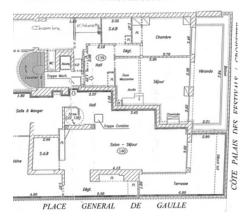

## EVENT SPACE

Cannes city center, facing the Palais, magnificent plateau composed of 2 apartments on the same landing. The apartment on the right, duplex of about 145 sqm is composed of a large living room with bar, open on a superb terrace sea view port and on the Palais, a fully equipped kitchen, a guest toilet, on the other floor of 2 adjoining en suite bedrooms with a bathroom or a showeroom, a separate toilet.

The apartment on the left, of about 110 sqm is composed of an entrance hall, an equipped independent kitchen, a room that can serve as storage with toilet, a living room opened on a terrace sea-view and Palais with veranda communicating with the other apartment, a bedroom with bathroom and toilet, on the upper level a bedroom with bathroom and toilet, with terrace Tropezienne sea view