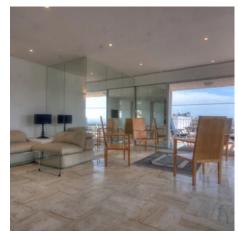

## EVENT SPACE

Cannes city center, facing the Palais, magnificent plateau composed of 2 apartments on the same landing. The apartment on the right, duplex of about 145 sqm is composed of a large living room with bar, open on a superb terrace sea view port and on the Palais, a fully equipped kitchen, a guest toilet, on the other floor of 2 adjoining en suite bedrooms with a bathroom or a showeroom, a separate toilet.

The apartment on the left, of about 110 sqm is composed of an entrance hall, an equipped independent kitchen, a room that can serve as storage with toilet, a living room opened on a terrace sea-view and Palais with veranda communicating with the other apartment, a bedroom with bathroom and toilet, on the upper level a bedroom with bathroom and toilet, with terrace Tropezienne sea view