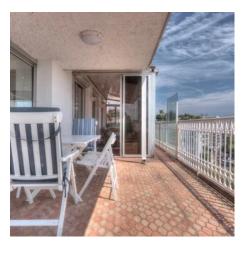

## EVENT SPACE

Cannes city center, facing the Palais, magnificent plateau composed of 2 apartments on the same landing. The apartment on the right, duplex of about 145 sqm is composed of a large living room with bar, open on a superb terrace sea view port and on the Palais, a fully equipped kitchen, a guest toilet, on the other floor of 2 adjoining en suite bedrooms with a bathroom or a showeroom, a separate toilet.

The apartment on the left, of about 110 sqm is composed of an entrance hall, an equipped independent kitchen, a room that can serve as storage with toilet, a living room opened on a terrace sea-view and Palais with veranda communicating with the other apartment, a bedroom with bathroom and toilet, on the upper level a bedroom with bathroom and toilet, with terrace Tropezienne sea view