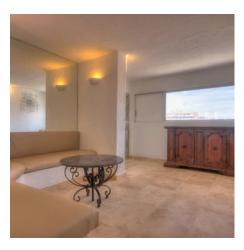

The apartment on the left, of about 110 sqm is composed of an entrance hall, an equipped independent kitchen, a room that can serve as storage with toilet, a living room opened on a terrace sea-view and Palais with veranda communicating with the other apartment, a bedroom with bathroom and toilet, on the upper level a bedroom with bathroom and toilet, with terrace Tropezienne sea view