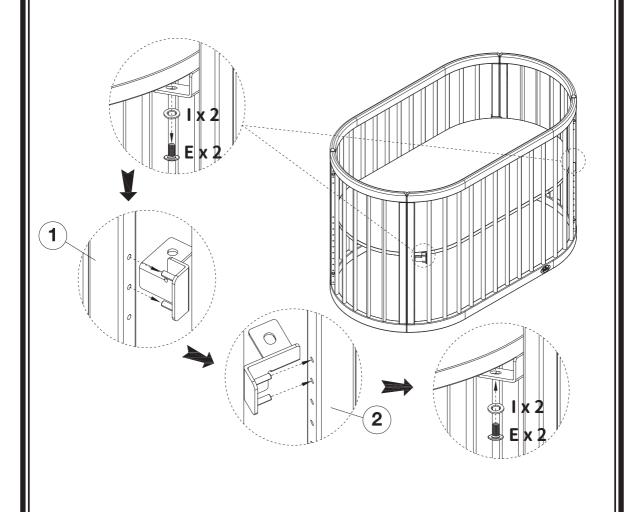

# Assembly Instructions/ 安裝說明

5

Sticker side of the base must face up. 床板印字標籤面朝上。

床板最高位置 (適用於新生兒)

床板最低位置

(當嬰幼兒可以坐立時,應將床板降低至最低位置)

E x 4

Ver 1.0

1 x 4

Tighten all the connecting bolts. 鎖緊所有螺絲。

B-OAOCO 4/11