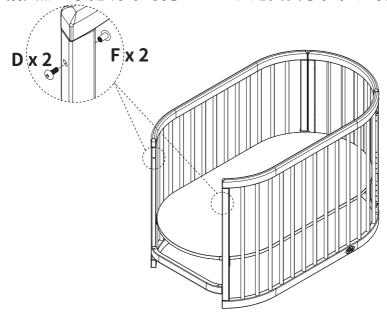

## Hardware/ 五金零件及工具

## Parts List/零件清單

華司墊片

材質:金屬

輪子

材質:金屬、塑膠

床板支架

材質:金屬