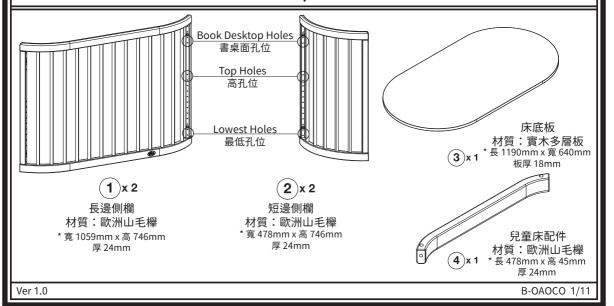

Oasis
Oval Cot

奧西斯橢圓形嬰兒床





重要: 此產品安裝需要兩個人 Other Polystyrene, Plastic & Foam Sheets



## **IMPORTANT:**

PLEASE READ THE INSTRUCTIONS CAREFULLY AND KEEP FOR FUTURE REFERECE

重要:請仔細閱讀此說明書,並妥善保管以便日後參考

此手冊僅適用於台灣市場

B-OAOCO

### 有窩家具有限公司

台北市文山區辛亥路四段 128 之 1 號 1 樓 統編:90272066

網址:www.youwoodlove.com

FB 粉絲頁:https://www.facebook.com/youwoodlove

LINE ID: @369kntbb E-mail: youwoodlove@gmail.com

## **Boori Oasis Oval Cot** (B-OAOCO)

Dimensions(External/外徑): 1248\*698\*820mm Main Materials: European Beech/Plywood

產品規格 (Internal/外徑): 1200\*650mm 主要材質:歐洲山毛櫸、實木多層板

## Hardware/ 五金零件及工具



## Parts List/零件清單

華司墊片

材質:金屬

輪子

材質:金屬、塑膠

床板支架

材質:金屬







# Assembly Instructions/ 安裝說明

5

Sticker side of the base must face up. 床板印字標籤面朝上。





床板最高位置 (適用於新生兒)

床板最低位置

(當嬰幼兒可以坐立時,應將床板降低至最低位置)



E x 4

Ver 1.0

1 x 4



Tighten all the connecting bolts. 鎖緊所有螺絲。

B-OAOCO 4/11

# Assembly Instructions/ 安裝說明

6

Turn the bed over as shown. 如圖所示翻轉床體。

小撇步:

步驟 1. 將嬰兒床底部朝天翻轉(可將包材墊於下方, 避免床框與地板摩擦造成損傷)

步驟 2. 一手抓握洞口旁的床框處,另一手請握好腳輪後 將插銷稍加用力垂直插入洞口(可靠身體力量壓進去)

腳輪為插銷式設計,請垂直於洞口裝卸,初次安裝阻力較大,需加大力道裝入。或可先於洞口處塗抹潤滑劑 (如嬰兒油或凡士林等)輔助安裝。

▲為避免腳輪損壞,請勿使用槌子等工具輔助安裝。 ▲多次裝卸可能遇洞□處塑膠件脫落情況,請將塑膠件 塞回洞□即可。





H x 4



Ver 1.0 B-OAOCO 5/11





Pase should be in the low position when child is able to sit up. 當寶寶可以坐立時,請將底板降至最低位置,以防止寶寶爬出護欄。



 $\bigwedge$ 

Please lock the castors when the cot needs to be immobile. Loosen the castors when the cot needs to be removed.

嬰兒床需要