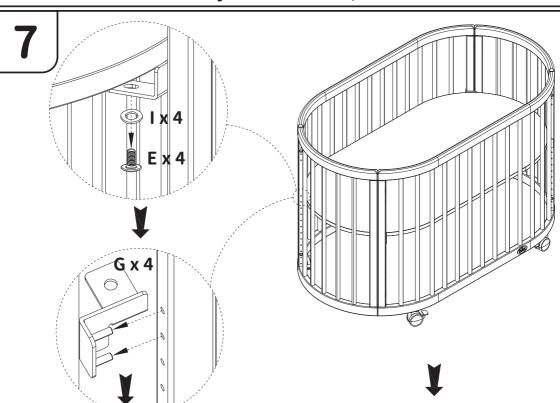

Cot** (B-OAOCO)

Dimensions(External/外徑): 1248\*698\*820mm Main Materials: European Beech/Plywood

產品規格 (Internal/外徑): 1200\*650mm 主要材質:歐洲山毛櫸、實木多層板

## Hardware/ 五金零件及工具



## Parts List/零件清單

華司墊片

材質:金屬

輪子

材質:金屬、塑膠

床板支架

材質:金屬







# Assembly Instructions/ 安裝說明

5

Sticker side of the base must face up. 床板印字標籤面朝上。





床板最高位置 (適用於新生兒)

床板最低位置

(當嬰幼兒可以坐立時,應將床板降低至最低位置)



E x 4

Ver 1.0

1 x 4



Tighten all the connecting bolts. 鎖緊所有螺絲。

B-OAOCO 4/11

# Assembly Instructions/ 安裝說明

6

Turn the bed over as shown. 如圖所示翻轉床體。

小撇步:

步驟 1. 將嬰兒床底部朝天翻轉(可將包材墊於下方, 避免床框與地板摩擦造成損傷)

步驟 2. 一手抓握洞口旁的床框處,另一手請握好腳輪後 將插銷稍加用力垂直插入洞口(可靠身體力量壓進去)

腳輪為插銷式設計,請垂直於洞口裝卸,初次安裝阻力較大,需加大力道裝入。或可先於洞口處塗抹潤滑劑 (如嬰兒油或凡士林等)輔助安裝。

▲為避免腳輪損壞,請勿使用槌子等工具輔助安裝。 ▲多次裝卸可能遇洞□處塑膠件脫落情況,請將塑膠件 塞回洞□即可。





H x 4



Ver 1.0 B-OAOCO 5/11





Pase should be in the low position when child is able to sit up. 當寶寶可以坐立時,請將底板降至最低位置,以防止寶寶爬出護欄。



 $\bigwedge$ 

Please lock the castors when the cot needs to be immobile. Loosen the castors when the cot needs to be removed.

嬰兒床需要固定擺放的時候,請鎖上腳輪安全扣。 移動嬰兒床時需要鬆開腳輪安全扣。

Ver 1.0





鬆開底板上的四個螺絲。







Install the base plate in the position shown. 將底板安裝在圖示位置。

Ver 1.0 B-OAOCO 7/11

## Convert Your Cot To Toddler Bed/ 轉換成兒童床

2



Please fill in the holes as shown to protect baby from poking fingers into holes.

注意!請按照圖示把剩餘的孔堵上,以免寶寶手指插入孔內造成傷害。



Ver 1.0 B-OAOCO 8/11

# Convert Your Cot To Bedside Bed and Toddler Sofa/轉換成親子床或兒童沙發

1

 $/\!\!\!\! \bigwedge$ 

Beside Bed is only for babies aged 0-3 months and should be used with parental supervision. Once your baby learns to roll over, please d