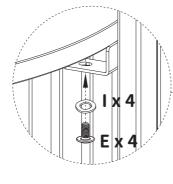

# Assembly Instructions/ 安裝說明

5

Sticker side of the base must face up. 床板印字標籤面朝上。

床板最高位置 (適用於新生兒)

床板最低位置

(當嬰幼兒可以坐立時,應將床板降低至最低位置)

E x 4

Ver 1.0

1 x 4

Tighten all the connecting bolts. 鎖緊所有螺絲。

B-OAOCO 4/11