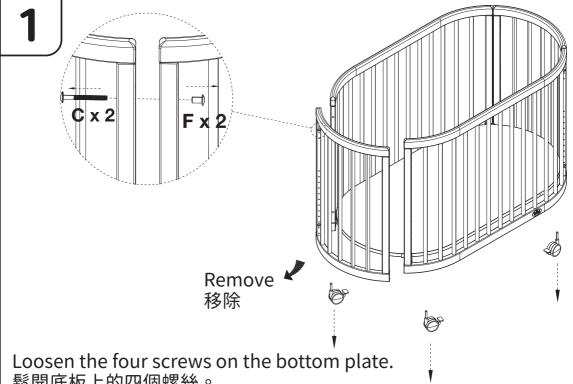

嬰兒床需要固定擺放的時候,請鎖上腳輪安全扣。 移動嬰兒床時需要鬆開腳輪安全扣。

Ver 1.0

鬆開底板上的四個螺絲。

Install the base plate in the position shown. 將底板安裝在圖示位置。

Ver 1.0 B-OAOCO 7/11