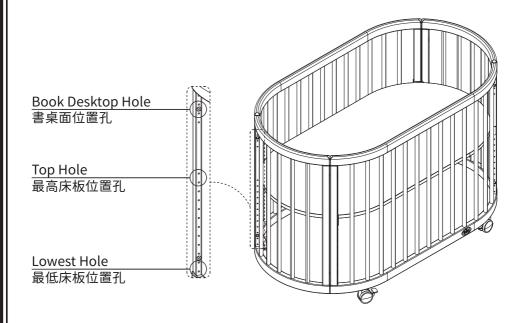

# Assembly Instructions/ 安裝說明

5

Sticker side of the base must face up. 床板印字標籤面朝上。

床板最高位置 (適用於新生兒)

床板最低位置

(當嬰幼兒可以坐立時,應將床板降低至最低位置)

E x 4

Ver 1.0

# Convert Your Cot To Toddler Desk/ 轉換成書桌

↑ Tighten all the connecting bolts.

鎖緊所有螺絲。

Three gear positions are adjustable. 可調整三個桌面高度。

Ver 1.0

B-OAOCO 11/11

### 四、安裝指導及注意事項

- (一)本嬰兒床的床鋪面高度可調節,最低位置是最安全距離。當嬰童大到能夠坐起時,應當保證其床鋪面 保持在最低位置。
- (二)提供給孩子睡眠使用時,床板高度請從第四段開始調整,前三段高度僅適用於書桌模式使用。
- (三)親子床功能僅適用於 0-3 個月寶寶,並由家長監護陪同下使用,當寶寶學會翻身時請勿使用此功能。
- (四)轉換成親子床請搭配安全固定帶使用,並將床板高度調整至嬰兒床墊與大人床墊同高,以確保安全。
- (五)請勿遺留任何可能給孩子提供立足點、纏繞點的東西或不透氣覆蓋物在嬰童床內,因爲這些東西可能導致嬰兒致死,也有可能會導致嬰兒悶死。
- (六)當床鋪面處於最低位置時,應該使內高(從床墊表面到床框架的上側邊)至少為500mm,而當床鋪面處於最高位置時,應該使內高至少為200mm。
- (七)所有安裝配件應該適當緊固以及注意沒有一個螺絲是鬆動的,因為一個兒童能夠使部份身體或 衣服(如串線、項圈、玩具娃娃用的絲帶等等)陷入困境,可能造成勒死危險。
- (八)推薦床墊尺寸:長 1190mm\* 寬 640mm±10mm,配套床墊厚度切勿超過 110mm,防止嬰童翻出。
- (九)不可在童床附近點燃火源或其他強熱源,例如電取暖氣、煤氣取暖氣等等。
- (十)請務必按照說明書安裝堵孔螺絲。
- (十一)孩子可自主上下床之後,家長可將嬰童床轉換爲兒童床狀態。