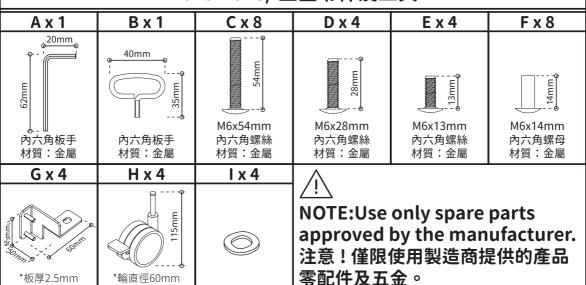

## Hardware/ 五金零件及工具

## Parts List/零件清單

華司墊片

材質:金屬

輪子

材質:金屬、塑膠

床板支架

材質:金屬