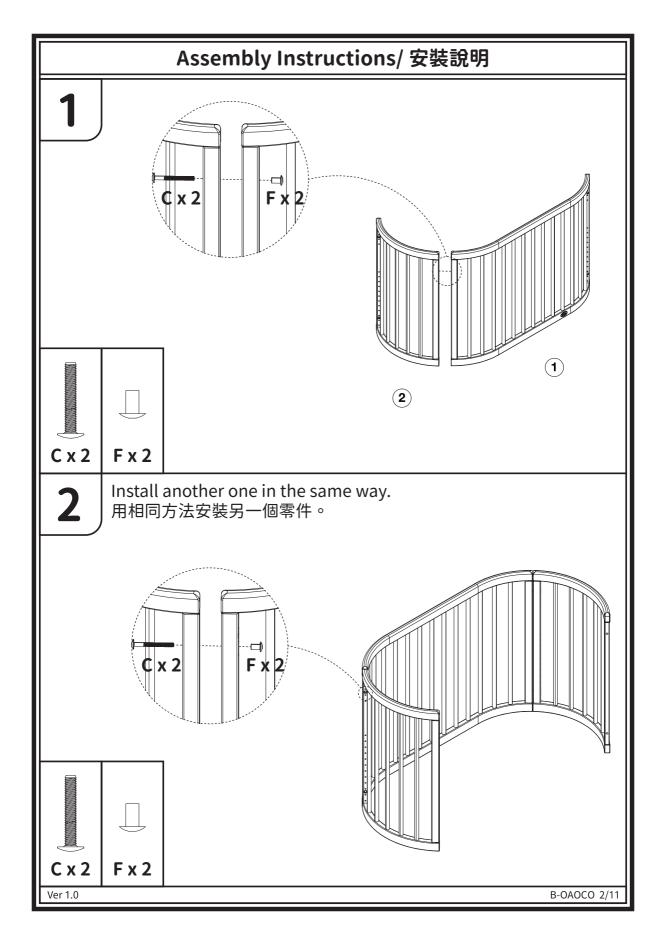

# Assembly Instructions/ 安裝說明

5

Sticker side of the base must face up. 床板印字標籤面朝上。

床板最高位置 (適用於新生兒)

床板最低位置

(當嬰幼兒可以坐立時,應將床板降低至最低位置)

E x 4

Ver 1.0

1 x 4

Tighten all the connecting bolts. 鎖緊所有螺絲。

B-OAOCO 4/11