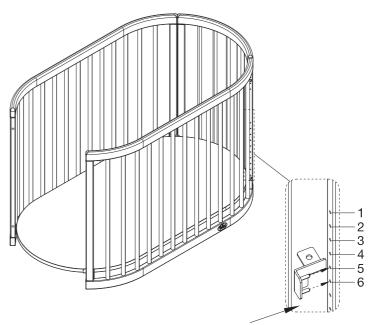

# Assembly Instructions/ 安裝說明

5

Sticker side of the base must face up. 床板印字標籤面朝上。

床板最高位置 (適用於新生兒)

床板最低位置

(當嬰幼兒可以坐立時,應將床板降低至最低位置)

E x 4

Ver 1.0