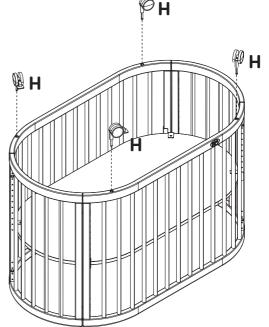

# Assembly Instructions/ 安裝說明

5

Sticker side of the base must face up. 床板印字標籤面朝上。

床板最高位置 (適用於新生兒)

床板最低位置

(當嬰幼兒可以坐立時,應將床板降低至最低位置)

E x 4

Ver 1.0

1 x 4

Tighten all the connecting bolts. 鎖緊所有螺絲。

B-OAOCO 4/11