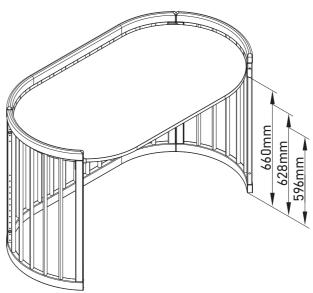

# Assembly Instructions/ 安裝說明

5

Sticker side of the base must face up. 床板印字標籤面朝上。

床板最高位置 (適用於新生兒)

床板最低位置

(當嬰幼兒可以坐立時,應將床板降低至最低位置)

E x 4

Ver 1.0

### 四、安裝指導及注意事項

- (一)本嬰兒床的床鋪面高度可調節,最低位置是最安全距離。當嬰童大到能夠坐起時,應當保證其床鋪面 保持在最低位置。
- (二)提供給孩子睡眠使用時,床板高度請從第四段開始調整,前三段高度僅適用於書桌模式使用。
- (三)親子床功能僅適用於 0-3 個月寶寶,並由家長監護陪同下使用,當寶寶學會翻身時請勿使用此功能。
- (四)轉換成親子床請搭配安全固定帶使用,並將床板高度調整至嬰兒床墊與大人床墊同高,以確保安全。
- (五)請勿遺留任何可能給孩子提供立足點、纏繞點的東西或不透氣覆蓋物在嬰童床內,因爲這些東西可能導致嬰兒致死,也有可能會導致嬰兒悶死。
- (六)當床鋪面處於最低位置時,應該使內高(從床墊表面到床框架的上側邊)至少為500mm,而當床鋪面處於最高位置時,應該使內高至少為200mm。
- (七)所有安裝配件應該適當緊固以及注意沒有一個螺絲是鬆動的,因為一個兒童能夠使部份身體或 衣服(如串線、項圈、玩具娃娃用的絲帶等等)陷入困境,可能造成勒死危險。
- (八)推薦床墊尺寸:長 1190mm\* 寬 640mm±10mm,配套床墊厚度切勿超過 110mm,防止嬰童翻出。
- (九)不可在童床附近點燃火源或其他強熱源,例如電取暖氣、煤氣取暖氣等等。
- (十)請務必按照說明書安裝堵孔螺絲。
- (十一)孩子可自主上下床之後,家長可將嬰童床轉換爲兒童床狀態。