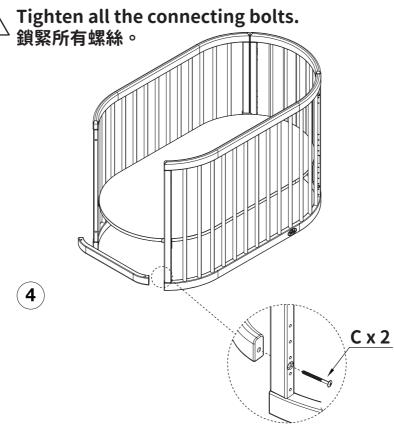

ng bolts. 鎖緊所有螺絲。

B-OAOCO 4/11

# Assembly Instructions/ 安裝說明

6

Turn the bed over as shown. 如圖所示翻轉床體。

小撇步:

步驟 1. 將嬰兒床底部朝天翻轉(可將包材墊於下方, 避免床框與地板摩擦造成損傷)

步驟 2. 一手抓握洞口旁的床框處,另一手請握好腳輪後 將插銷稍加用力垂直插入洞口(可靠身體力量壓進去)

腳輪為插銷式設計,請垂直於洞口裝卸,初次安裝阻力較大,需加大力道裝入。或可先於洞口處塗抹潤滑劑 (如嬰兒油或凡士林等)輔助安裝。

▲為避免腳輪損壞,請勿使用槌子等工具輔助安裝。 ▲多次裝卸可能遇洞□處塑膠件脫落情況,請將塑膠件 塞回洞□即可。





H x 4



Ver 1.0 B-OAOCO 5/11





Pase should be in the low position when child is able to sit up. 當寶寶可以坐立時,請將底板降至最低位置,以防止寶寶爬出護欄。



 $\bigwedge$ 

Please lock the castors when the cot needs to be immobile. Loosen the castors when the cot needs to be removed.

嬰兒床需要固定擺放的時候,請鎖上腳輪安全扣。 移動嬰兒床時需要鬆開腳輪安全扣。

Ver 1.0





鬆開底板上的四個螺絲。







Install the base plate in the position shown. 將底板安裝在圖示位置。

Ver 1.0 B-OAOCO 7/11

## Convert Your Cot To Toddler Bed/ 轉換成兒童床

2



Please fill in the holes as shown to protect baby from poking fingers into holes.

注意!請按照圖示把剩餘的孔堵上,以免寶寶手指插入孔內造成傷害。



Ver 1.0 B-OAOCO 8/11

# Convert Your Cot To Bedside Bed and Toddler Sofa/轉換成親子床或兒童沙發

1

 $/\!\!\!\! \bigwedge$ 

Beside Bed is only for babies aged 0-3 months and should be used with parental supervision. Once your baby learns to roll over, please discontinue using this mode!

注意!親子床功能僅適用於0-3個月寶寶,並由家長監護陪同下使用,當寶寶學會翻身時請勿使用此功能!

When converting to Beside Bed, please use the baby bed strap and make sure the crib mattress is at the same height as the adult mattress to ensure safety! 注意!轉換成親子床請搭配安全固定帶使用,並將床板高度調整至嬰兒床墊與大人床墊同高,以確保安全!



Ver 1.0 B-OAOCO 9/11

# Convert Your Cot To Bedside Bed and Toddler Sofa/轉換成親子床或兒童沙發

2



Please fill in the holes as shown to protect baby from