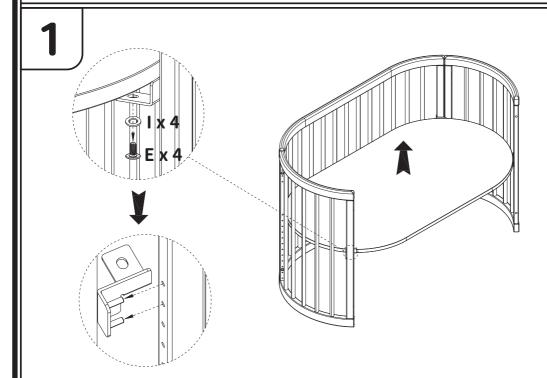

# Assembly Instructions/ 安裝說明

5

Sticker side of the base must face up. 床板印字標籤面朝上。

床板最高位置 (適用於新生兒)

床板最低位置

(當嬰幼兒可以坐立時,應將床板降低至最低位置)

E x 4

Ver 1.0

1 x 4

Tighten all the connecting bolts. 鎖緊所有螺絲。

B-OAOCO 4/11