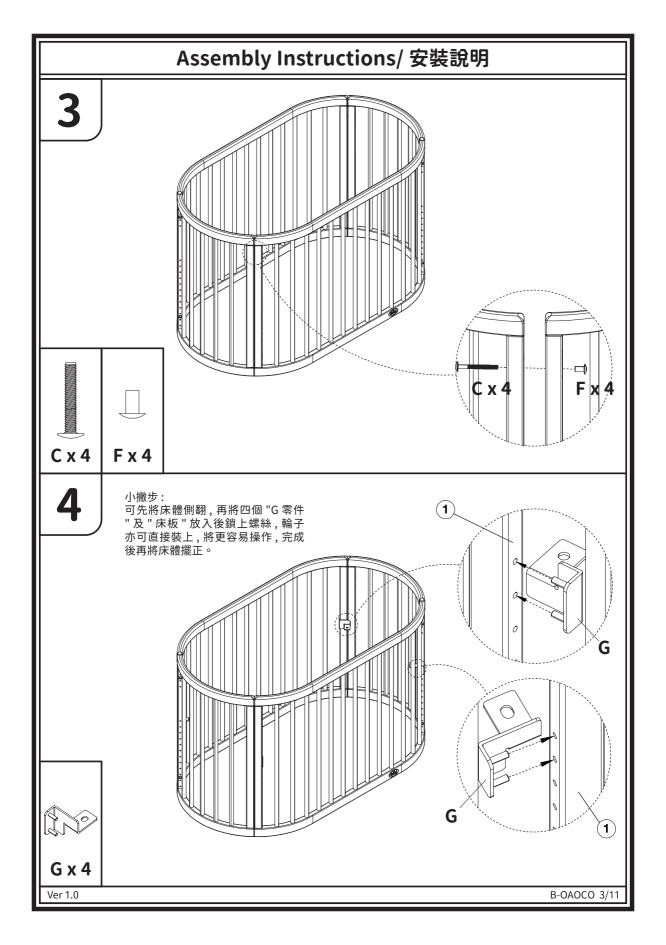

# Assembly Instructions/ 安裝說明

6

Turn the bed over as shown. 如圖所示翻轉床體。

小撇步:

步驟 1. 將嬰兒床底部朝天翻轉(可將包材墊於下方, 避免床框與地板摩擦造成損傷)

步驟 2. 一手抓握洞口旁的床框處,另一手請握好腳輪後 將插銷稍加用力垂直插入洞口(可靠身體力量壓進去)

腳輪為插銷式設計,請垂直於洞口裝卸,初次安裝阻力較大,需加大力道裝入。或可先於洞口處塗抹潤滑劑 (如嬰兒油或凡士林等)輔助安裝。

▲為避免腳輪損壞,請勿使用槌子等工具輔助安裝。 ▲多次裝卸可能遇洞□處塑膠件脫落情況,請將塑膠件 塞回洞□即可。

H x 4

Ver 1.0 B-OAOCO 5/11

Pase should be in the low position when child is able to sit up. 當寶寶可以坐立時,請將底板降至最低位置,以防止寶寶爬出護欄。

 $\bigwedge$ 

Please lock the castors when the cot needs to be immobile. Loosen the castors when the cot needs to be removed.