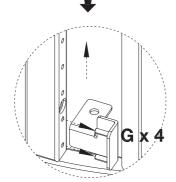

# Assembly Instructions/ 安裝說明

6

Turn the bed over as shown. 如圖所示翻轉床體。

小撇步:

步驟 1. 將嬰兒床底部朝天翻轉(可將包材墊於下方, 避免床框與地板摩擦造成損傷)

步驟 2. 一手抓握洞口旁的床框處,另一手請握好腳輪後 將插銷稍加用力垂直插入洞口(可靠身體力量壓進去)

腳輪為插銷式設計,請垂直於洞口裝卸,初次安裝阻力較大,需加大力道裝入。或可先於洞口處塗抹潤滑劑 (如嬰兒油或凡士林等)輔助安裝。

▲為避免腳輪損壞,請勿使用槌子等工具輔助安裝。 ▲多次裝卸可能遇洞□處塑膠件脫落情況,請將塑膠件 塞回洞□即可。

H x 4

Ver 1.0 B-OAOCO 5/11

Pase should be in the low position when child is able to sit up. 當寶寶可以坐立時,請將底板降至最低位置,以防止寶寶爬出護欄。

 $\bigwedge$ 

Please lock the castors when the cot needs to be immobile. Loosen the castors when the cot needs to be removed.