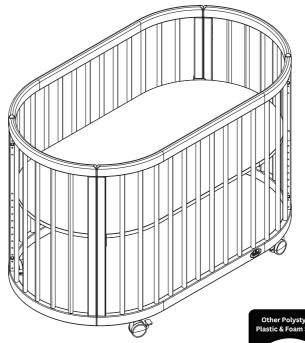

Oasis
Oval Cot

奧西斯橢圓形嬰兒床

重要: 此產品安裝需要兩個人 Other Polystyrene, Plastic & Foam Sheets

## **Boori Oasis Oval Cot** (B-OAOCO)

Dimensions(External/外徑): 1248\*698\*820mm Main Materials: European Beech/Plywood

產品規格 (Internal/外徑): 1200\*650mm 主要材質:歐洲山毛櫸、實木多層板