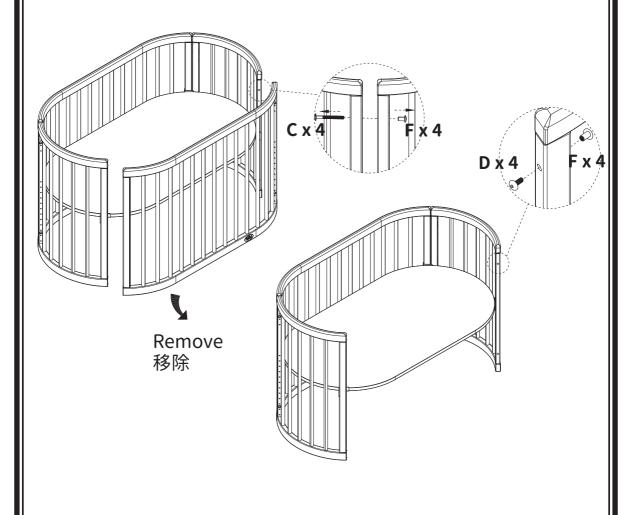

## Convert Your Cot To Toddler Bed/ 轉換成兒童床

2

Please fill in the holes as shown to protect baby from poking fingers into holes.

注意!請按照圖示把剩餘的孔堵上,以免寶寶手指插入孔內造成傷害。

Ver 1.0 B-OAOCO 8/11