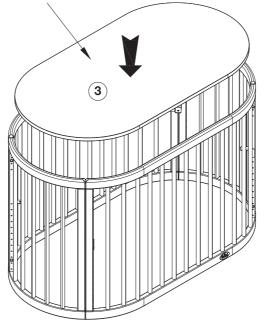

# Assembly Instructions/ 安裝說明

5

Sticker side of the base must face up. 床板印字標籤面朝上。

床板最高位置 (適用於新生兒)

床板最低位置

(當嬰幼兒可以坐立時,應將床板降低至最低位置)

E x 4

Ver 1.0