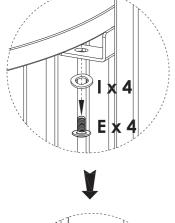

se must face up. 床板印字標籤面朝上。





床板最高位置 (適用於新生兒)

床板最低位置

(當嬰幼兒可以坐立時,應將床板降低至最低位置)



E x 4

Ver 1.0

1 x 4



Tighten all the connecting bolts. 鎖緊所有螺絲。

B-OAOCO 4/11

# Assembly Instructions/ 安裝說明

6

Turn the bed over as shown. 如圖所示翻轉床體。

小撇步:

步驟 1. 將嬰兒床底部朝天翻轉(可將包材墊於下方, 避免床框與地板摩擦造成損傷)

步驟 2. 一手抓握洞口旁的床框處,另一手請握好腳輪後 將插銷稍加用力垂直插入洞口(可靠身體力量壓進去)

腳輪為插銷式設計,請垂直於洞口裝卸,初次安裝阻力較大,需加大力道裝入。或可先於洞口處塗抹潤滑劑 (如嬰兒油或凡士林等)輔助安裝。

▲為避免腳輪損壞,請勿使用槌子等工具輔助安裝。 ▲多次裝卸可能遇洞□處塑膠件脫落情況,請將塑膠件 塞回洞□即可。





H x 4



Ver 1.0 B-OAOCO 5/11





Pase should be in the low position when child is able to sit up. 當寶寶可以坐立時,請將底板降至最低位置,以防止寶寶爬出護欄。



 $\bigwedge$ 

Please lock the castors when the cot needs to be immobile. Loosen the castors when the cot needs to be removed.

嬰兒床需要固定擺放的時候,請鎖上腳輪安全扣。 移動嬰兒床時需要鬆開腳輪安全扣。

Ver 1.0





鬆開底板上的四個螺絲。







Install the base plate in the position shown. 將底板安裝在圖示位置。

Ver 1.0 B-OAOCO 7/11

## Convert Your Cot To Toddler Bed/ 轉換成兒童床

2



Please fill in the holes as shown to protect baby from poking fingers into holes.

注意!請按照圖示把剩餘的孔堵上,以免寶寶手指插入孔內造成傷害。



Ver 1.0 B-OAOCO 8/11

# Convert Your Cot To Bedside Bed and Toddler Sofa/轉換成親子床或兒童沙發

1

 $/\!\!\!\! \bigwedge$ 

Beside Bed is only for babies aged 0-3 months and should be used with parental supervision. Once your baby learns to roll over, please discontinue using this mode!

注意!親子床功能僅適用於0-3個月寶寶,並由家長監護陪同下使用,當寶寶學會翻身時請勿使用此功能!

When converting to Beside Bed, please use the baby bed strap and make sure the crib mattress is at the same height as the adult mattress to ensure safety! 注意!轉換成親子床請搭配安全固定帶使用,並將床板高度調整至嬰兒床墊與大人床墊同高,以確保安全!



Ver 1.0 B-O