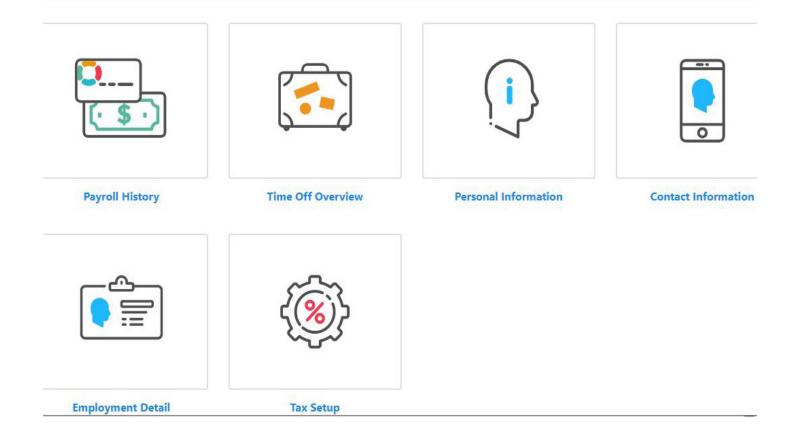

#### Step 4:

Now you can login. From the dashboard, click into any item to view your information.