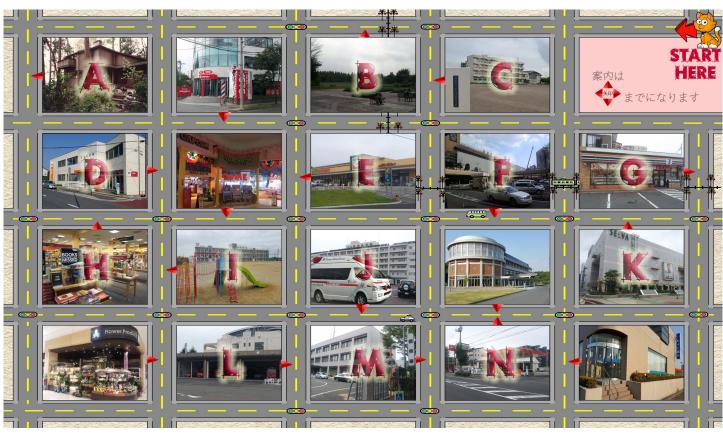

Name:

Number:

Class:

| <b>Example 1:</b> | Question #5:  |
|-------------------|---------------|
| Example 2:例2      | Question #6:  |
| Question #1:      | Question #7:  |
| Question #2:      | Question #8:  |
| Question #3:      | Question #9:  |
| Question #4:      | Question #10: |
|                   | "<br>         |
| Name:             | Class:Number: |