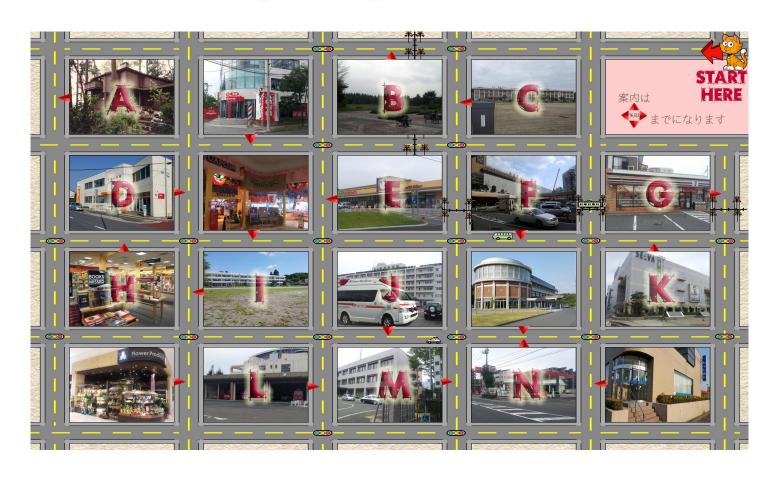

| Example 1:   | Question #5:  |
|--------------|---------------|
| Example 2:   | Question #6:  |
| Question #1: | Question #7:  |
| Question #2: | Question #8:  |
| Question #3: | Question #9:  |
| Question #4: | Question #10: |
|              |               |