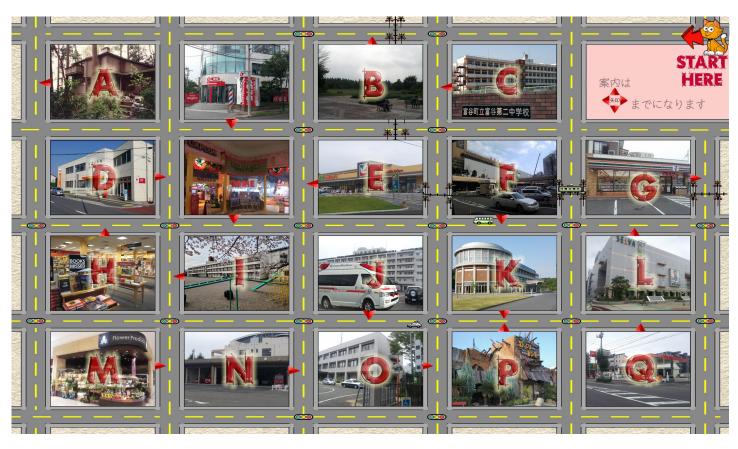

| <b>Example 1:</b> | Question #5:   |
|-------------------|----------------|
| <b>Example 2:</b> | Question #6:   |
| Question #1:      | Question #7:   |
| Question #2:      | Question #8:   |
| Question #3:      | Question #9:   |
| Question #4:      | Question #10:  |
| '                 | <b>1</b>       |
| Name:             | Class: Number: |