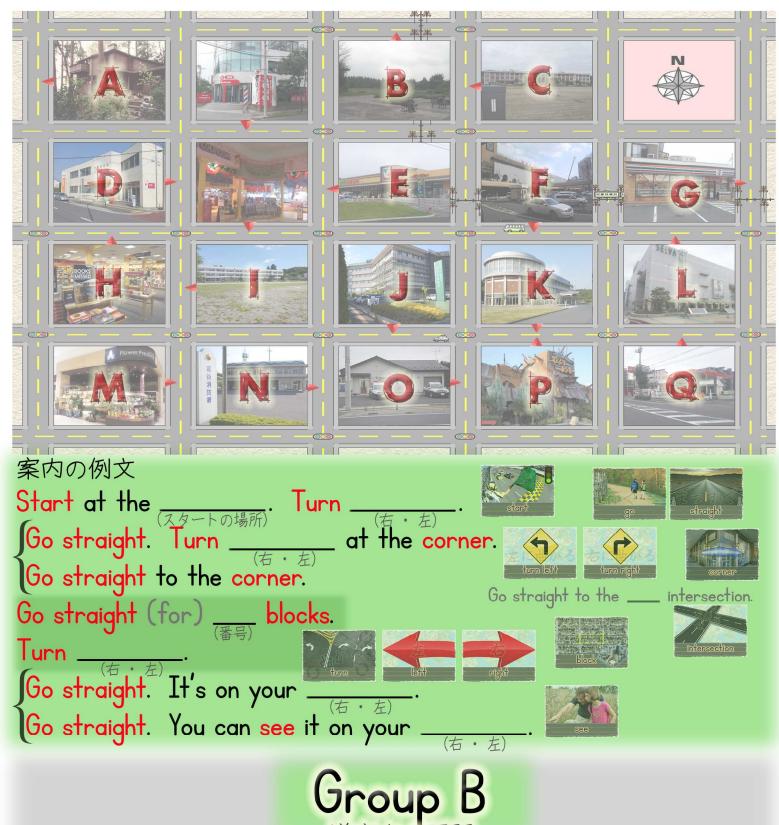

ce (D)$ 

Question #3: fire station  $(N) \Rightarrow park (B)$ 

Question #4:

Class:\_\_\_\_





# Group A 道案内の問題

department store (L)  $\Rightarrow$  elementary school (I) Question #1:

flower shop (M) → book store (H) Question #2:

gas station  $(Q) \Rightarrow$  station (F)Question #3:

Question #4:

Class:\_\_\_\_ Name:





## Group B 道案内の問題

Question #1: junior high school (C)  $\Rightarrow$  hospital (J)

Question #2: station  $(F) \Rightarrow post office (D)$ 

Question #3: fire station  $(N) \Rightarrow park (B)$ 

Question #4:

Class:\_\_\_\_





## Group A 道案内の問題

department store (L)  $\Rightarrow$  elementary school (I) Question #1:

flower shop (M) book store (H) Question #2:

gas station  $(Q) \Rightarrow$  station (F)Question #3:

Question #4:

Class:\_\_\_\_ Name:





## Group B 道案内の問題

Question #1: junior high school (C)  $\Rightarrow$  hospital (J)

Question #2: station  $(F) \Rightarrow post office (D)$ 

Question #3: fire station  $(N) \Rightarrow park (B)$ 

Question #4:

Class:\_\_\_\_ Name: