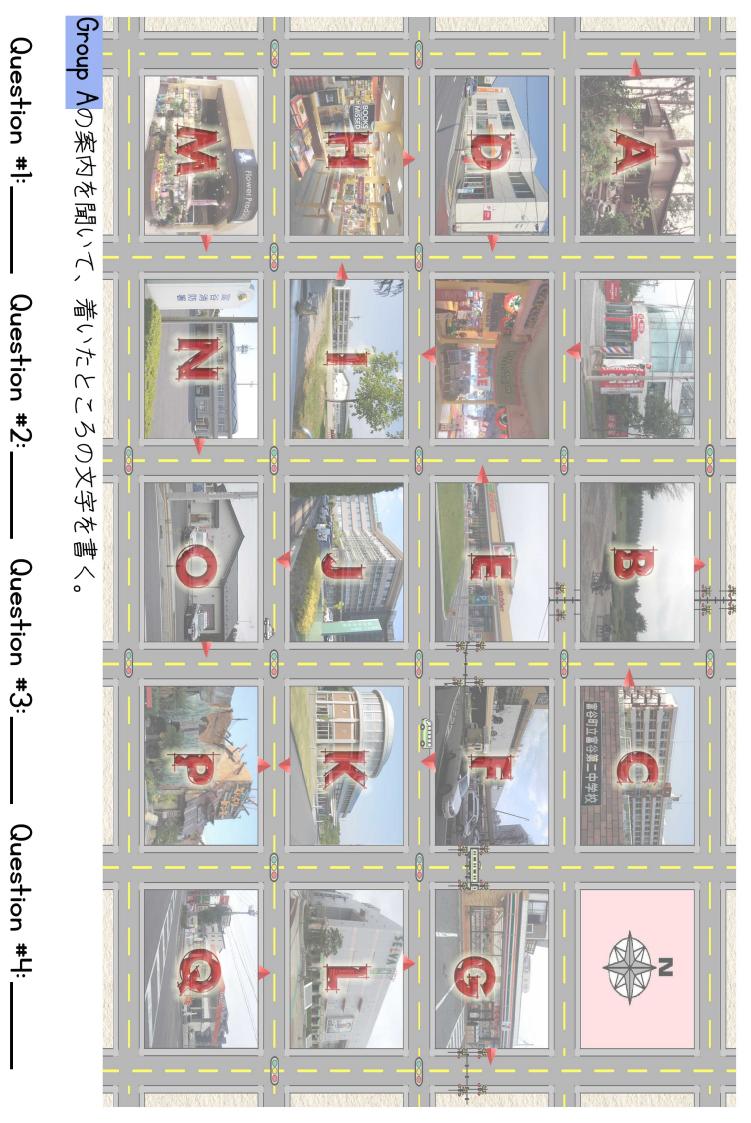

# Group A 道案内の問題

department store (L)  $\Rightarrow$  elementary school (I) Question #1:

flower shop (M) book store (H) Question #2:

gas station  $(Q) \Rightarrow$  station (F)Question #3:

Question #4:

Name: Class:\_\_\_

# Group A 道案内の問題

department store (L)  $\Rightarrow$  elementary school (I) Question #1:

flower shop (M) → book store (H) Question #2:

gas station  $(Q) \Rightarrow$  station (F)Question #3:

Question #4:

Class:\_\_\_\_ Name:

## Group A 道案内の問題

department store (L)  $\Rightarrow$  elementary school (I) Question #1:

flower shop (M) book store (H) Question #2:

gas station  $(Q) \Rightarrow$  station (F)Question #3:

Question #4:

Class:\_\_\_\_ Name: