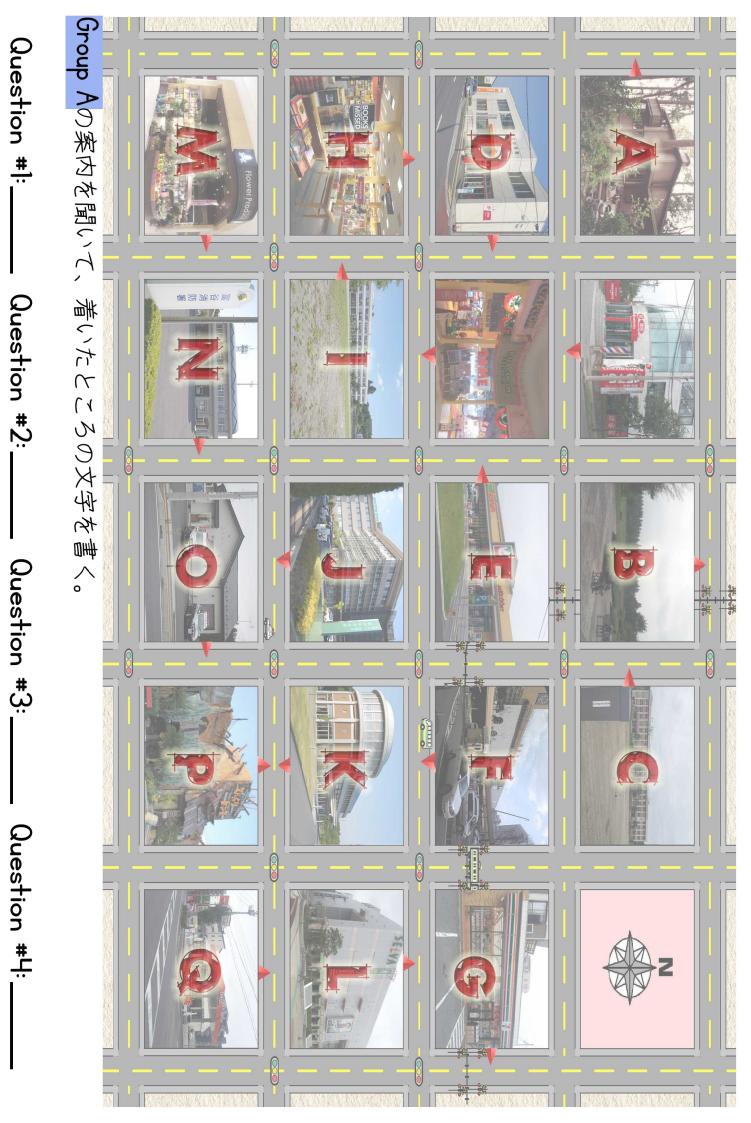

# Group A 道案内の問題

department store (L)  $\Rightarrow$  elementary school (I) Question #1:

flower shop (M) book store (H) Question #2:

gas station  $(Q) \Rightarrow$  station (F)Question #3:

Question #4:

Name: Class:\_\_\_

# Group A 道案内の問題

department store (L)  $\Rightarrow$  elementary school (I) Question #1:

flower shop (M) → book store (H) Question #2:

gas station  $(Q) \Rightarrow$  station (F)Question #3:

Question #4:

Class:\_\_\_\_ Name:

## Group A 道案内の問題

department store (L)  $\Rightarrow$  elementary school (I) Question #1:

flower shop (M) book store (H) Question #2:

gas station  $(Q) \Rightarrow$  station (F)Question #3:

Question #4:

Class:\_\_\_\_ Name: