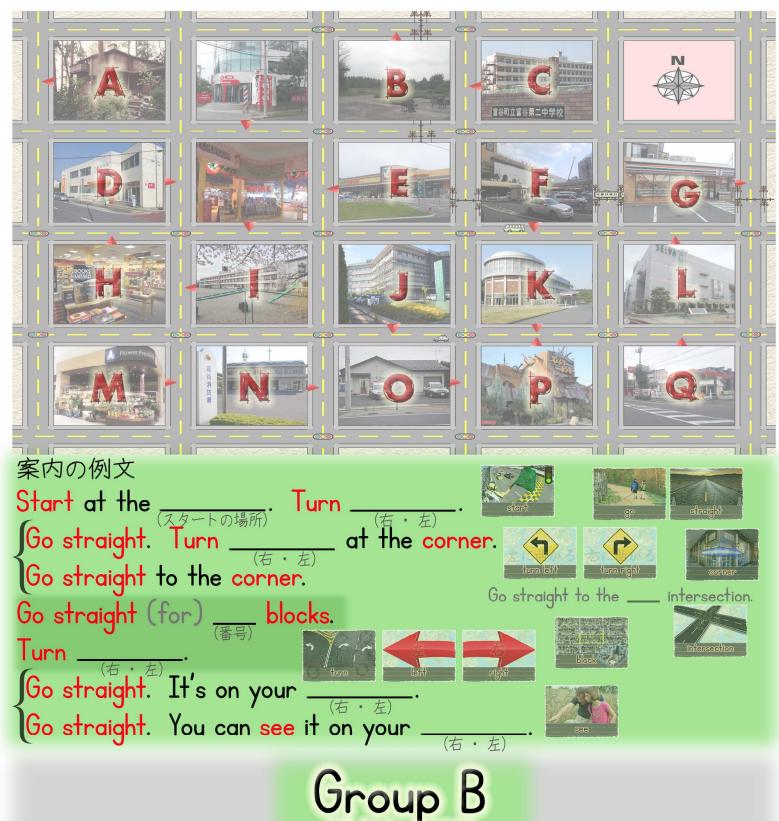

## Group B 道案内の問題

Question #1: junior high school (C)  $\Rightarrow$  hospital (J)

Question #2: station  $(F) \Rightarrow post office (D)$ 

Question #3: fire station  $(N) \Rightarrow park (B)$ 

Question #4: