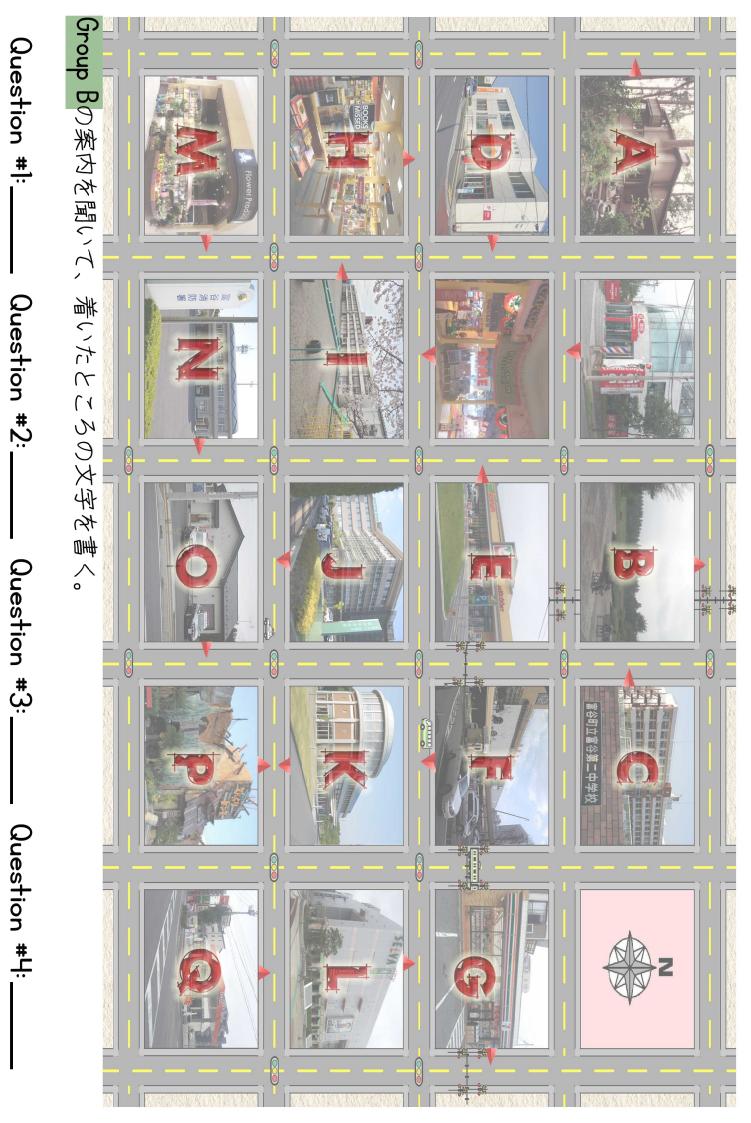

## Group B 道案内の問題

Question #1: junior high school (C)  $\Rightarrow$  hospital (J)

Question #2: station  $(F) \Rightarrow post office (D)$ 

Question #3: fire station  $(N) \Rightarrow park (B)$ 

Question #4: