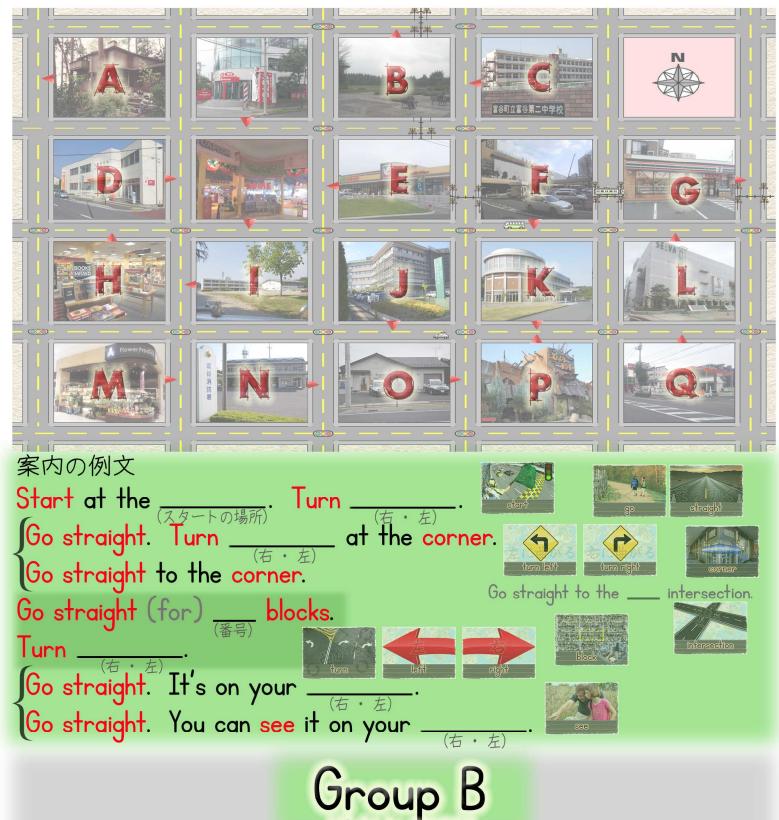

## Group B 道案内の問題

Question #1: junior high school (C)  $\Rightarrow$  hospital (J)

Question #2: station  $(F) \Rightarrow post office (D)$ 

Question #3: fire station  $(N) \Rightarrow park (B)$ 

Question #4: