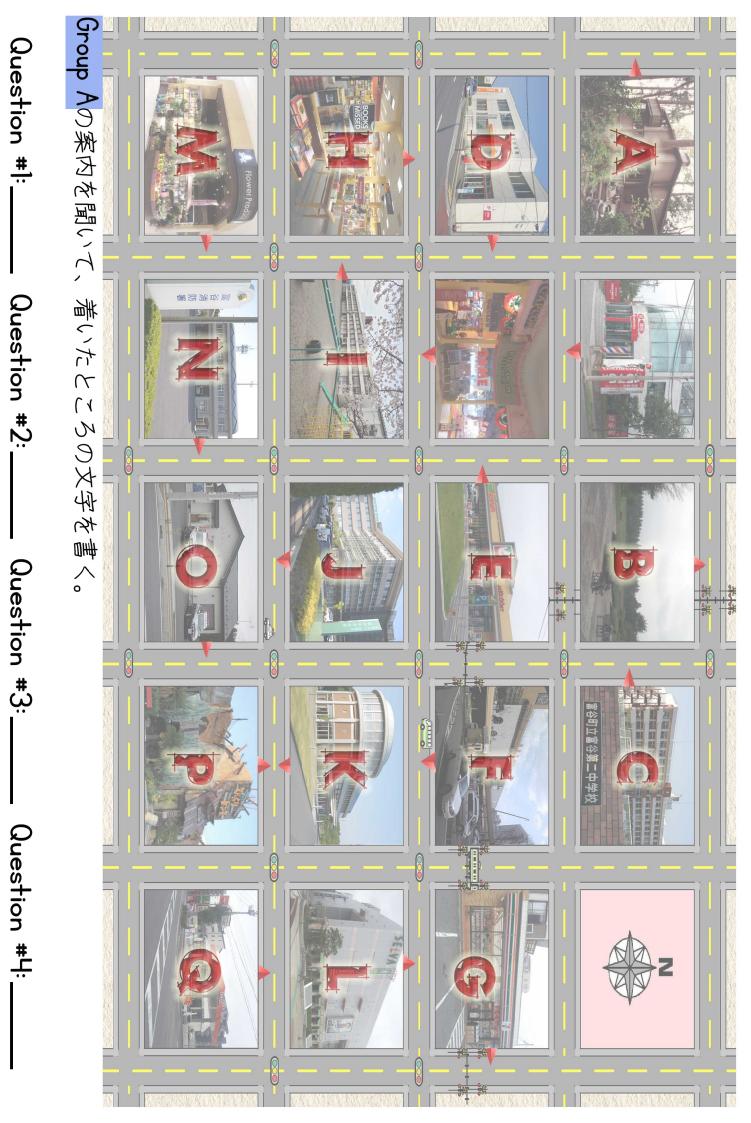

# Group A 道案内の問題

department store (L)  $\Rightarrow$  elementary school (I) Question #1:

flower shop (M) book store (H) Question #2:

gas station  $(Q) \Rightarrow$  station (F)Question #3:

Question #4:

Name: Class:\_\_\_

# Group A 道案内の問題

department store (L)  $\Rightarrow$  elementary school (I) Question #1:

flower shop (M) → book store (H) Question #2:

gas station  $(Q) \Rightarrow$  station (F)Question #3:

Question #4:

Class:\_\_\_\_ Name:

## Group A 道案内の問題

department store (L)  $\Rightarrow$  elementary school (I) Question #1:

flower shop (M) book store (H) Question #2:

gas station  $(Q) \Rightarrow$  station (F)Question #3:

Question #4:

Class:\_\_\_\_ Name: