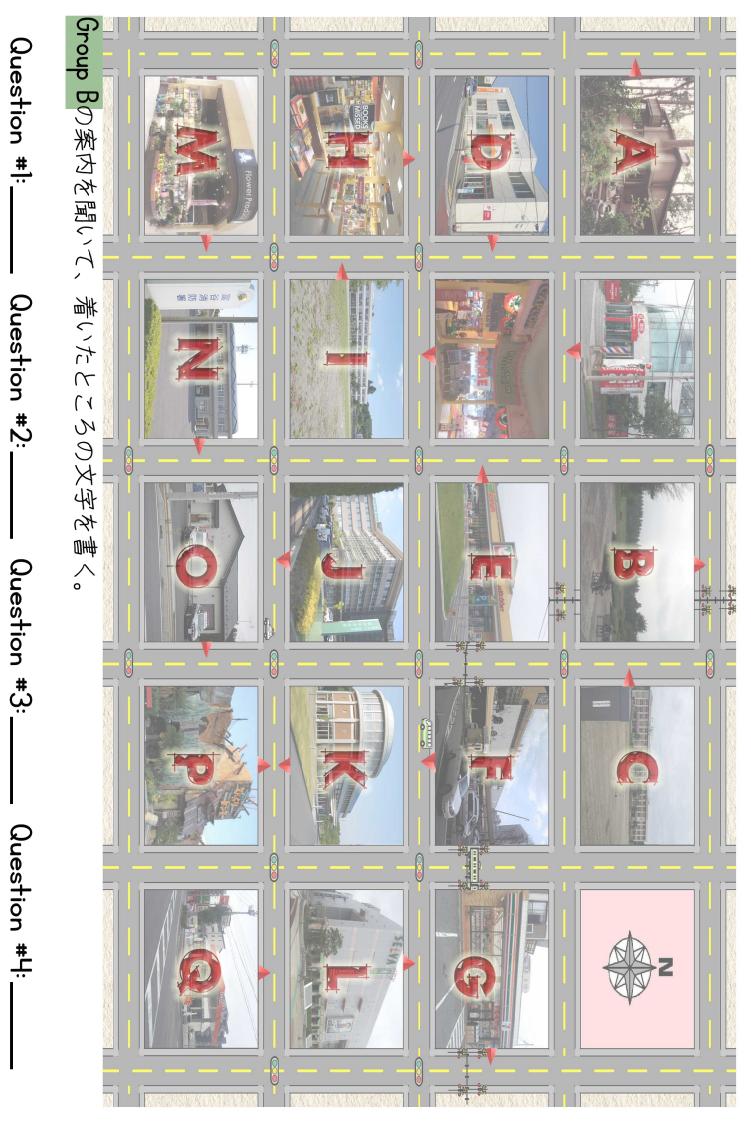

## Group B 道案内の問題

Question #1: junior high school (C)  $\Rightarrow$  hospital (J)

Question #2: station  $(F) \Rightarrow post office (D)$ 

Question #3: fire station  $(N) \Rightarrow park (B)$ 

Question #4: