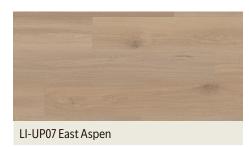

|
| Total Thickness   | 2.5 mm                                      |
| Wear Layer        | 12 mil                                      |
| Edge Profile      | Square Edge                                 |
| Installation Type | Glue Down                                   |
| Plank Repeat      | 10                                          |
| Texture/Style     | Embossed in<br>Register (EIR)               |
| Box Size          | 36.24 sq. ft.                               |
| Pieces/Box        | 15 pieces                                   |
| Lbs/Box           | 38 lbs                                      |
| Pallet            | 60 boxes                                    |
| Container         | 1,200 boxes                                 |





#### **Colors**

















#### **Testing**

| Fire Rating                   | ASTM E648  | Class 1         |
|-------------------------------|------------|-----------------|
| Surface Friction (in BPN)     | ASTM E303  | Dry 72   Wet 39 |
| Size and Squareness           | ASTM F2421 | Above average   |
| IIC - Impact Sound Rating     | E492       | 40 db           |
| STC - Sound Transmission Loss | E90        | 53 db           |
| Stain Resistance              | ASTM D1308 | No Stain        |

| Average Wear Layer Thickness            | ASTM F410  | 12.12 mil |
|-----------------------------------------|------------|-----------|
| Dimensional Stability, Curl After Heat  | ASTM F2199 | Passes    |
| Residual Indentation, Surface Integrity | ASTM F1914 | Passes    |
| Resistance to Heat                      | AS