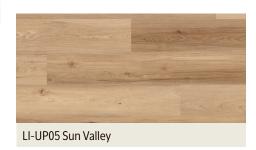

|
| Total Thickness   | 2.5 mm                                      |
| Wear Layer        | 12 mil                                      |
| Edge Profile      | Square Edge                                 |
| Installation Type | Glue Down                                   |
| Plank Repeat      | 10                                          |
| Texture/Style     | Embossed in<br>Register (EIR)               |
| Box Size          | 36.24 sq. ft.                               |
| Pieces/Box        | 15 pieces                                   |
| Lbs/Box           | 38 lbs                                      |
| Pallet            | 60 boxes                                    |
| Container         | 1,200 boxes                                 |





#### **Colors**

















#### **Testing**

| Fire Rating                   | ASTM E648  | Class 1         |
|-------------------------------|------------|-----------------|
| Surface Friction (in BPN)     | ASTM E303  | Dry 72   Wet 39 |
| Size and Squareness           | ASTM F2421 | Above average   |
| IIC - Impact Sound Rating     | E492       | 40 db           |
| STC - Sound Transmission Loss | E90        | 53 db           |
| Stain Resistance              | ASTM D1308 | No Stain        |

| Average Wear Layer Thickness            | ASTM F410  | 12.12 mil |
|-----------------------------------------|------------|-----------|
| Dimensional Stability, Curl After Heat  | ASTM F2199 | Passes    |
| Residual Indentation, Surface Integrity | ASTM F1914 | Passes    |
| Resistance to Heat