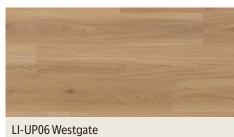

|
| Total Thickness   | 2.5 mm                                      |
| Wear Layer        | 12 mil                                      |
| Edge Profile      | Square Edge                                 |
| Installation Type | Glue Down                                   |
| Plank Repeat      | 10                                          |
| Texture/Style     | Embossed in<br>Register (EIR)               |
| Box Size          | 36.24 sq. ft.                               |
| Pieces/Box        | 15 pieces                                   |
| Lbs/Box           | 38 lbs                                      |
| Pallet            | 60 boxes                                    |
| Container         | 1,200 boxes                                 |





#### **Colors**

















#### **Testing**

| Fire Rating                   | ASTM E648  | Class 1         |
|-------------------------------|------------|-----------------|
| Surface Friction (in BPN)     | ASTM E303  | Dry 72   Wet 39 |
| Size and Squareness           | ASTM F2421 | Above average   |
| IIC - Impact Sound Rating     | E492       | 40 db           |
| STC - Sound Transmission Loss | E90        | 53 db           |
| Stain Resistance              | ASTM D1308 | No Stain        |

| Average Wear Layer Thickness            | ASTM F410  | 12.12 mil |
|-----------------------------------------|------------|-----------|
| Dimensional Stability, Curl After Heat  | ASTM F2199 | Passes    |
| Residual Indentation, Surface Integrity | ASTM F1914 | Passes    |
| Resistance to Heat                      |