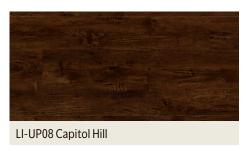

|
| Total Thickness   | 2.5 mm                                      |
| Wear Layer        | 12 mil                                      |
| Edge Profile      | Square Edge                                 |
| Installation Type | Glue Down                                   |
| Plank Repeat      | 10                                          |
| Texture/Style     | Embossed in<br>Register (EIR)               |
| Box Size          | 36.24 sq. ft.                               |
| Pieces/Box        | 15 pieces                                   |
| Lbs/Box           | 38 lbs                                      |
| Pallet            | 60 boxes                                    |
| Container         | 1,200 boxes                                 |





#### **Colors**

















#### **Testing**

| Fire Rating                   | ASTM E648  | Class 1         |
|-------------------------------|------------|-----------------|
| Surface Friction (in BPN)     | ASTM E303  | Dry 72   Wet 39 |
| Size and Squareness           | ASTM F2421 | Above average   |
| IIC - Impact Sound Rating     | E492       | 40 db           |
| STC - Sound Transmission Loss | E90        | 53 db           |
| Stain Resistance              | ASTM D1308 | No Stain        |

| Average Wear Layer Thickness            | ASTM F410  | 12.12 mil |
|-----------------------------------------|------------|-----------|
| Dimensional Stability, Curl After Heat  | ASTM F2199 | Passes    |
| Residual Indentation, Surface Integrity | ASTM F1914 | Passes    |
| Resistance to Heat                      | ASTM