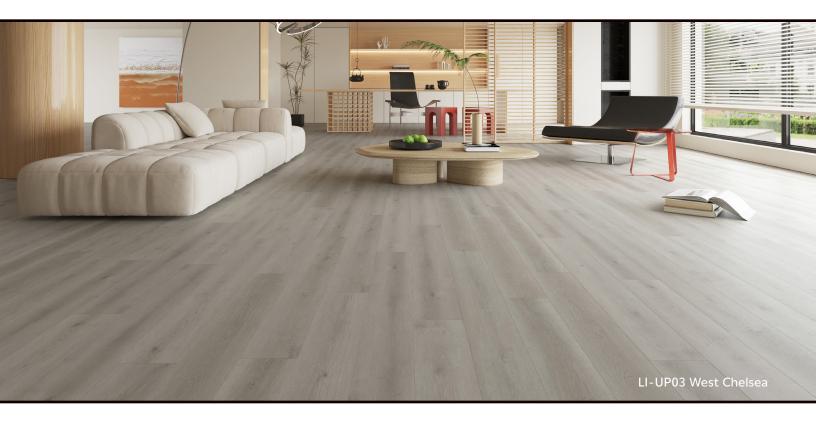

# Uptown LUXURY VINYL PLANK COLLECTION

Lions Floor Uptown collection was created with exclusive design patterns topped with intricate Embossed in Register (EIR) finish to coordinate with various design options. Featuring a fiberglass-reinforced structure, the product delivers dimensional stability that yields high traffic tolerance. The Uptown collection is an embodiment of timeless aesthetics and performance-driven functionality.

## Uptown

### LUXURY VINYL PLANK COLLECTION