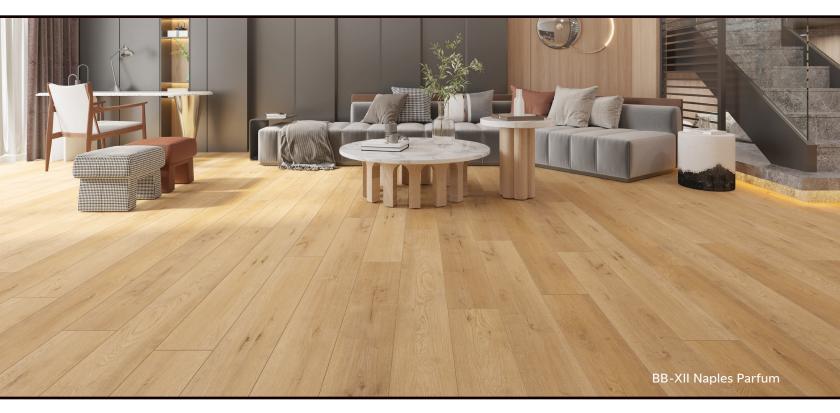

# Bambino SPC COLLECTION

Offer your customers the look of hardwood with all of the performance capabilities of rigid core with Lions Floor's Bambino collection. Featuring the latest designer colors and sought-after wire-brushed visuals with a painted bevel, Bambino features an aluminum oxide-treated, 12 mil wear layer, offering added durability against scratches and scuffs, while the SPC core provides improved dent-resistance. An attached pad simplifies installation while providing improved sound reduction, making it an excellent choice for multifamily, residential remodel, or even light commercial. The Bambino collection is also FloorScore certified and free of formaldehyde and other harmful chemicals.

## Bambino SPC COLLECTION