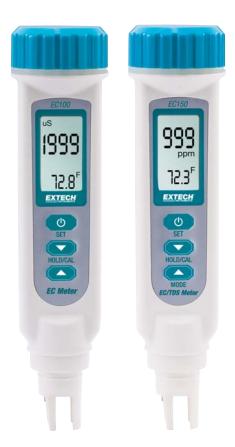

# **Model EC100:**

- Measures Conductivity and Temperature with simultaneous readout display
- Two ranges for Conductivity with one point calibration per range

#### Model EC150:

- Measures Conductivity, TDS and Temperature
- Adjustable Conductivity to TDS ratio factor from 0.4 to 1.0 — conveniently calculates the TDS value
- Simultaneous display of Conductivity or TDS, plus Temperature
- Two ranges for Conductivity and TDS with one point calibration per range