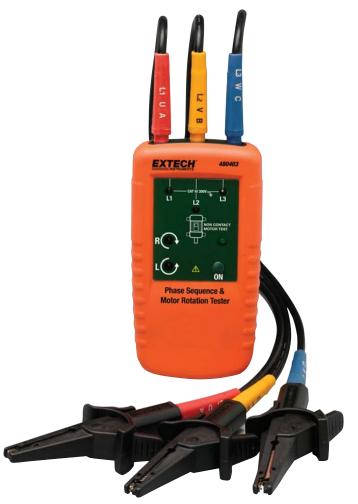

## **Phase Sequence and Motor Rotation Tester**

## 2-in-1 meter

Checks both phase sequence and motor rotation

## **Features:**

- · Indicates rotation direction of the motor
- Determine rotation of a motor without contact
- · Ensures that motor does not get damaged from incorrect wiring
- 40 to 600VAC rated test range for testing phase orientation of three phase power sources over 2 to 400Hz frequency range
- LEDs indicate phase orientation (clockwise or counter-clockwise) and whether each of the three phases is live
- Durable housing is double molded
- · Easy to open alligator clips with wide jaws
- Complete with cable and three large color coded alligator clips, pouch case, and 9V battery