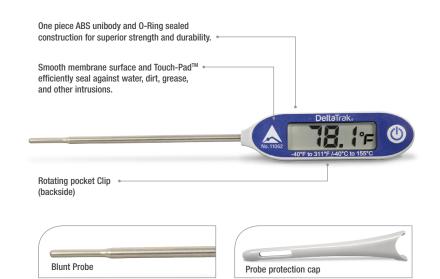

## Model 11062

- °F/°C selectable
- Automatic calibration
- Blunt, rounded tip ideal for scientific, laboratory and veterinary use
- Reduced tip probe provides less than 6 second response time
- Highly visible dual scale jumbo LCD display
- Sealed unibody construction
- IP56 waterproof, sanitizable, dirt and grease resistant
- Automatic shut off saves battery