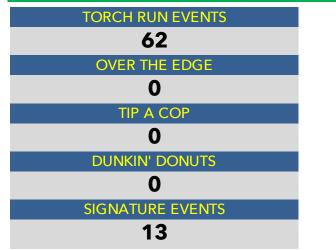

ENTS** 

511

|                  | USA | TOTALS |
|------------------|-----|--------|
| TORCH RUN EVENTS |     |        |
| 735              |     |        |
| OVER THE EDGE    |     |        |
| 12               |     |        |
| TIP A COP        |     |        |
| 1,125            |     |        |
| DUNKIN' DONUTS   |     |        |
| 595              |     |        |
| SIGNATURE EVENTS |     |        |
| 77               |     |        |

| POLAR PLUNGE |
|--------------|
| 46           |
| PLANE PULL   |
| 21           |
| COP ON TOP   |
| 144          |
| TRUCK CONVOY |
| 19           |
| OTHER EVENTS |
| 481          |



## **2019 YEAR-END REPORT**

## **EVENTS**

| _ | _    | _ |
|---|------|---|
|   |      | C |
|   | TOTA |   |
|   |      |   |



#### **INTERNATIONAL TOTALS**