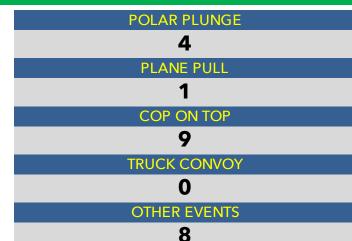

TS** 

511

|                  | USA | TOTALS |
|------------------|-----|--------|
| TORCH RUN EVENTS |     |        |
| 735              |     |        |
| OVER THE EDGE    |     |        |
| 12               |     |        |
| TIP A COP        |     |        |
| 1,125            |     |        |
| DUNKIN' DONUTS   |     |        |
| 595              |     |        |
| SIGNATURE EVENTS |     |        |
| 77               |     |        |

| POLAR PLUNGE |
|--------------|
| 46           |
| PLANE PULL   |
| 21           |
| COP ON TOP   |
| 144          |
| TRUCK CONVOY |
| 19           |
| OTHER EVENTS |
| 481          |



## **2019 YEAR-END REPORT**

## **EVENTS**

| _ | _    | _ |
|---|------|---|
|   |      | C |
|   | TOTA |   |
|   |      |   |



#### **INTERNATIONAL TOTALS**