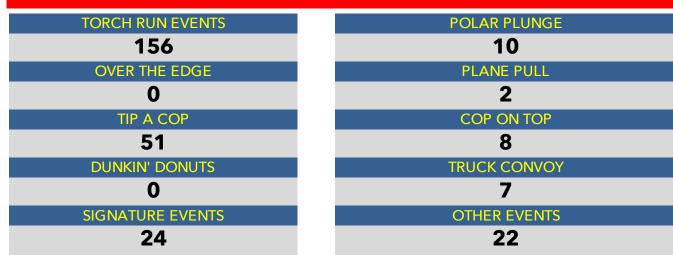

#### **COMBINED TOTALS**

POLAR PLUNGE

PLANE PULL

**24** COP ON TOP

COP ON TO

161

TRUCK CONVOY

26

**OTHER EVENTS** 

511

|                  | USA | TOTALS |
|------------------|-----|--------|
| TORCH RUN EVENTS |     |        |
| 735              |     |        |
| OVER THE EDGE    |     |        |
| 12               |     |        |
| TIP A COP        |     |        |
| 1,125            |     |        |
| DUNKIN' DONUTS   |     |        |
| 595              |     |        |
| SIGNATURE EVENTS |     |        |
| 77               |     |        |

| POLAR PLUNGE |
|--------------|
| 46           |
| PLANE PULL   |
| 21           |
| COP ON TOP   |
| 144          |
| TRUCK CONVOY |
| 19           |
| OTHER EVENTS |
| 481          |