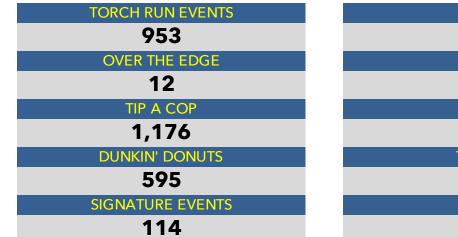

**OTHER EVENTS** 

511

|                  | USA | TOTALS |
|------------------|-----|--------|
| TORCH RUN EVENTS |     |        |
| 735              |     |        |
| OVER THE EDGE    |     |        |
| 12               |     |        |
| TIP A COP        |     |        |
| 1,125            |     |        |
| DUNKIN' DONUTS   |     |        |
| 595              |     |        |
| SIGNATURE EVENTS |     |        |
| 77               |     |        |