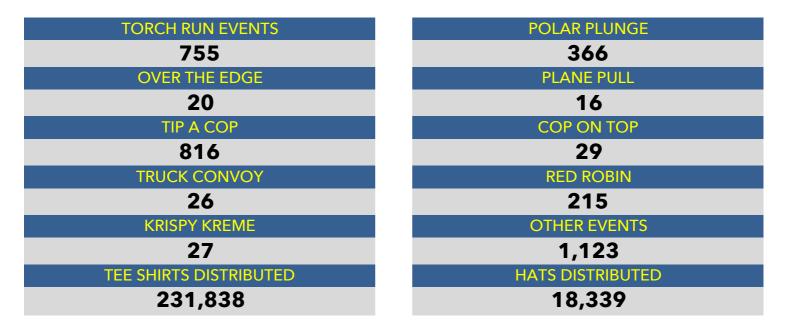

### **COMBINED TOTALS**

### USA TOTALS

| TORCH RUN EVENTS       |  |
|------------------------|--|
| 547                    |  |
| OVER THE EDGE          |  |
| 15                     |  |
| TIP A COP              |  |
| 764                    |  |
| TRUCK CONVOY           |  |
| 19                     |  |
| KRISPY KREME           |  |
| 27                     |  |
| TEE SHIRTS DISTRIBUTED |  |
| 214,234                |  |

| POLAR PLUNGE     |
|------------------|
| 359              |
| PLANE PULL       |
| 15               |
| COP ON TOP       |
| 19               |
| RED ROBIN        |
| 215              |
| OTHER EVENTS     |
| 1,032            |
| HATS DISTRIBUTED |
| 17,309           |