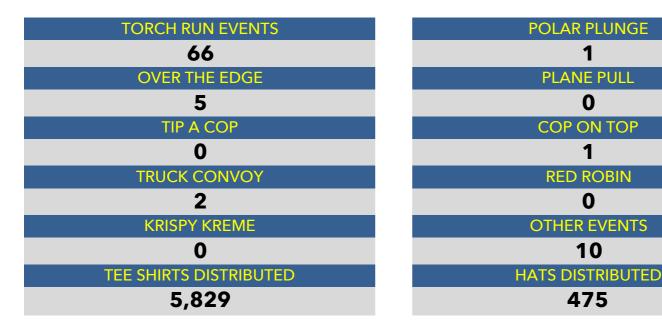

AL SPECIAL OLYMPICS ATHLETES

1,843



### **COMBINED TOTALS**





### USA TOTALS

| TORCH RUN EVENTS       |  |
|------------------------|--|
| 547                    |  |
| OVER THE EDGE          |  |
| 15                     |  |
| TIP A COP              |  |
| 764                    |  |
| TRUCK CONVOY           |  |
| 19                     |  |
| KRISPY KREME           |  |
| 27                     |  |
| TEE SHIRTS DISTRIBUTED |  |
| 214,234                |  |

| POLAR PLUNGE     |
|------------------|
| 359              |
| PLANE PULL       |
| 15               |
| COP ON TOP       |
| 19               |
| RED ROBIN        |
| 215              |
| OTHER EVENTS     |
| 1,032            |
| HATS DISTRIBUTED |
| 17,309           |



### CANADA TOTALS





### INTERNATIONAL TOTALS