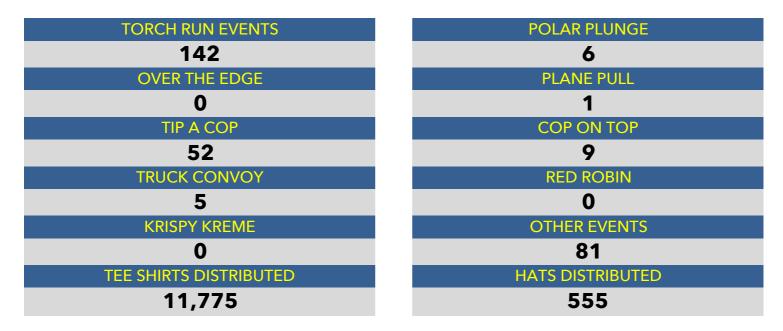

TOTAL VOLUNTEERS

1,551

TOTAL SPECIAL OLYMPICS ATHLETES

1,843



### **COMBINED TOTALS**





### USA TOTALS

| TORCH RUN EVENTS       |  |
|------------------------|--|
| 547                    |  |
| OVER THE EDGE          |  |
| 15                     |  |
| TIP A COP              |  |
| 764                    |  |
| TRUCK CONVOY           |  |
| 19                     |  |
| KRISPY KREME           |  |
| 27                     |  |
| TEE SHIRTS DISTRIBUTED |  |
| 214,234                |  |

| POLAR PLUNGE     |
|------------------|
| 359              |
| PLANE PULL       |
| 15               |
| COP ON TOP       |
| 19               |
| RED ROBIN        |
| 215              |
| OTHER EVENTS     |
| 1,032            |
| HATS DISTRIBUTED |
| 17,309           |



### CANADA TOTALS





### INTERNATIONAL TOTALS