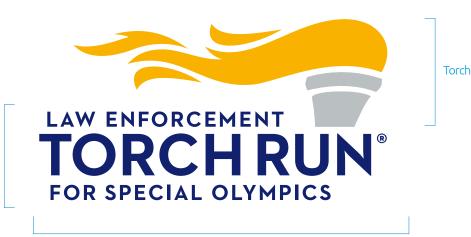

### Our mark A signature for the movement

The mark comprises of the torch element and the logotype. The type used to create the logo type is Neutraface.

#### Mark colors

match to an up-to-date Pantone swatch.

| LETR Blue   | Pantone® 281 M         |
|-------------|------------------------|
| LETR Gold   | Pantone® 1235 M        |
| LETR Silver | Pantone® Cool Gray 4 M |

Our logo cannot be altered or changed in any way. It must be used in its entirety with all the elements intact.

#### Mark Variations

Color reverse

(Only use against LETR Blue)

White

Black

The only approved color for the flame is yellow, as well as the white and black colors on the reversed versions of the logo. For one color applications, the flame can be in the LETR blue color.

The flame and torch are an

integral part of our logo.

The flame and the torch

cannot be altered in any

the flame or the torch.

direction.

The flame cannot change

way. No designs, pattern, or