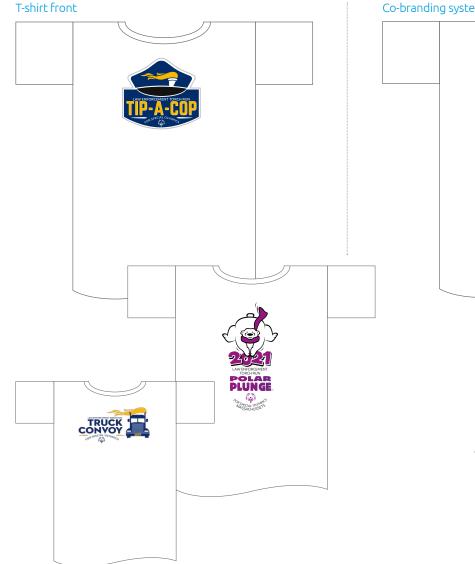

### **Event Branding** T-shirts and caps

T-Shirts are an important part of many local events. They offer the opportunity to use local creativity and expression and provide mementos and merchandise for volunteers and participants.

#### Have fun!

When creating your own local event shirt feel free to express the character and personality of your event. The only restriction is that you ensure that you follow the naming convention outlined on the previous page and that you appropriately incorporate the Special Olympics symbol.

The event LETR and Special Olympics logo must be prominently placement on any branded materials. The logo should be clear and easy to see from afar. Please refrain from incorporating any other logos behind the event, LETR or Special Olympics logo.

#### Co-branding system for sponsors

Event Cap

This example illustrates some ways in which information could be structured to clearly present the relationship between LETR and