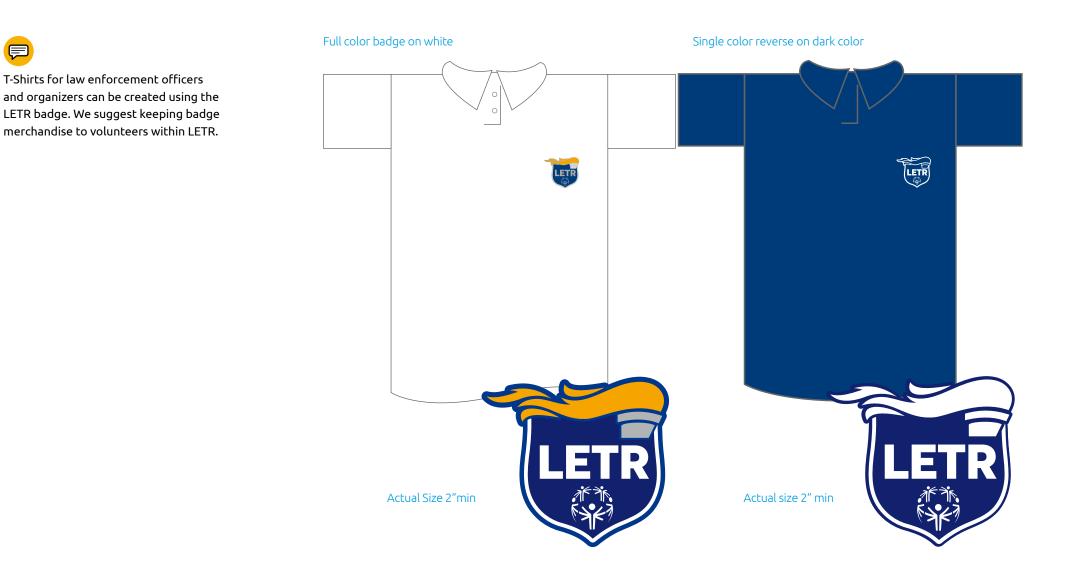

### **Event Branding** Badge shirts

34 | Law Enforcement Torch Run® for Special Olympics