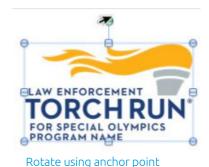

#### Step 2

Personalize the card in the following areas:

Changethe LETR logo by deleting the existing mark and insterting the localized mark. Rotate the new logo with the anchor point at the top of the image box. Resize the logo hold the shift button and move one of the corner points toward the centre of the logo. This will ensure that the logo does not distort proportionally. Ensure that you are happy with the position of the mark.

#### Inserting LETR Localized logo

ELAW ENFORCEMENT TORCHRUN FOR SPECIAL OLYMPICS PROGRAM NAME

Scale by draging corner to centre