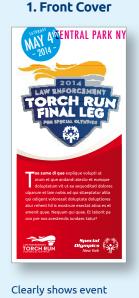

### **Promotional Leaflet** Informational Structure

| 1. Front Cover       | Basic event information, event mark Special Olympics mark, and LETR mark |
|----------------------|--------------------------------------------------------------------------|
| 2. First Spreads     | Highlights Special Olympics and the benefits of supporting our work      |
| 3. Following Spreads | Detailed event information eg. sponsorship opportunities                 |
| 4. Back Cover        | Information about the LETR mission to support Special Olympics           |

### ଚ

The Final Leg Logo is reserved for Regional and/or World Games Final Legs only.

Special Olympics.

type, date and location and uses both the LETR and Special Olympics brand marks and branding curve.