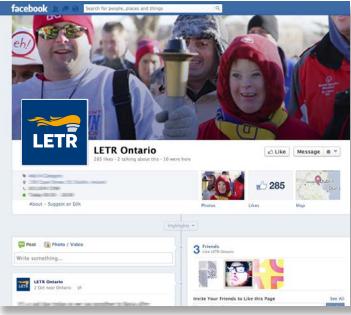

### **Social Media** Avatars and background images

176

A simplified version of the LETR badge has been created only for social media avatars. A PNG of the general social media avatar has been created in a range of standard formats.

For localized avatars an editable Adobe® Photoshop file is available. The name or abbreviation of the local program location can be used against an appropriate color bar as illustrated below.

#### 0

When branding your social media website, we recommend using photographs that convey the spirit of LETR in the banner image areas. General social media avatar

Examples of localized avatars

#### Facebook example