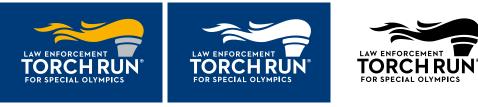

#### Mark Variations

Color reverse

(Only use against LETR Blue)

White

Black

The only approved color for the flame is yellow, as well as the white and black colors on the reversed versions of the logo. For one color applications, the flame can be in the LETR blue color.

The only approved color for the flame is yellow, as well as the white and black colors on the reversed versions of the logo. For one color applications, the flame can be in the LETR Blue color.