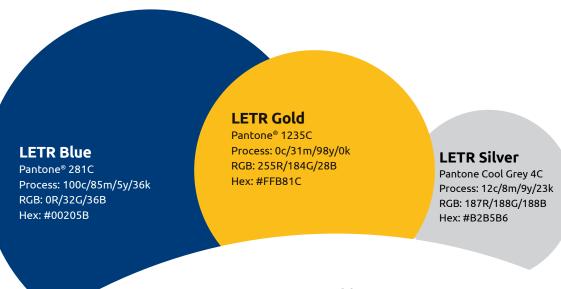

#### Mark colors

match to an up-to-date Pantone swatch.

| LETR Blue   | Pantone® 281 M         |
|-------------|------------------------|
| LETR Gold   | Pantone® 1235 M        |
| LETR Silver | Pantone® Cool Gray 4 M |

### Color

The LETR color palette consists of LETR Blue, LETR Gold and LETR Silver. This is the color combination that we wish to be associated with. These colors are supported by white for core applications of the brand visual identity such as stationery and signage.

Please note that white should be considered an important color within the palette. Use of white space within design layouts contributes to the feeling of a bright, open and contemporary identity.

White