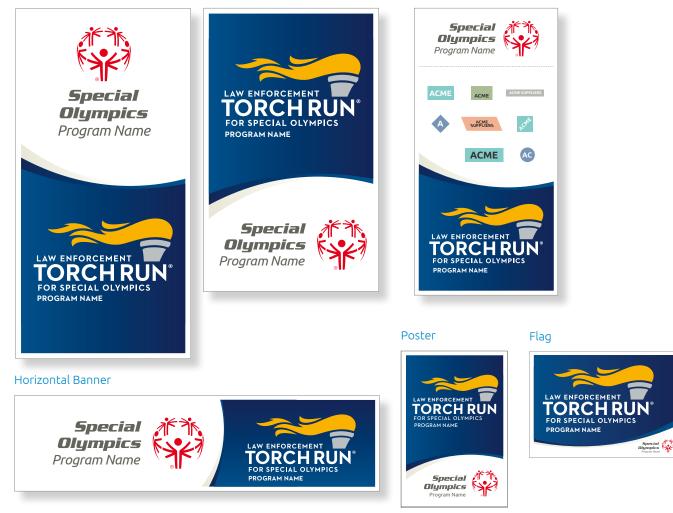

### **Core Brand** Banners

#### 176

A range of template artworks has been created for banners, flags and posters in Adobe Illustrator.

A full list of templates is available at the end of this document.

#### Vertical Banners

#### Sponsor Banner