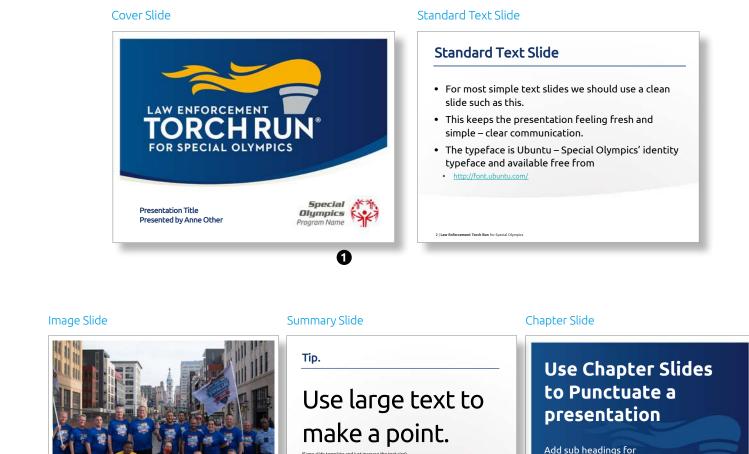

#### 6 Presentation Template

MS PowerPoint Template

### **Stationery and presentations** Presentation template

additional information

Microsoft PowerPoint is used to create presentations. A template has been created in the visual identity. To localize the template for your program please follow the following steps:

• Open the **Slide Master page** 

(View > Master > Slide Master) and replace 'Program Name' text with the name of the Accredited Program.

2 Save file as PPT template and use as basis for future presentations.

You can also save this updated file as the default theme on your computer.

- Where possible include images to tell your story. A picture paints a thousand words.
  Use the template to drop in full images.
- Punctuate your longer presentations with chapter slides.
- Use **simple** strong messages to make a point.

Save your presentation as a PDF in order to share your presentation with third parties.