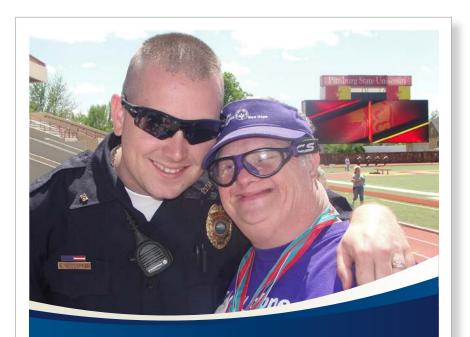

You can also save this updated file as the default theme on your computer.

- Where possible include images to tell your story. A picture paints a thousand words.
  Use the template to drop in full images.
- Punctuate your longer presentations with chapter slides.
- Use **simple** strong messages to make a point.