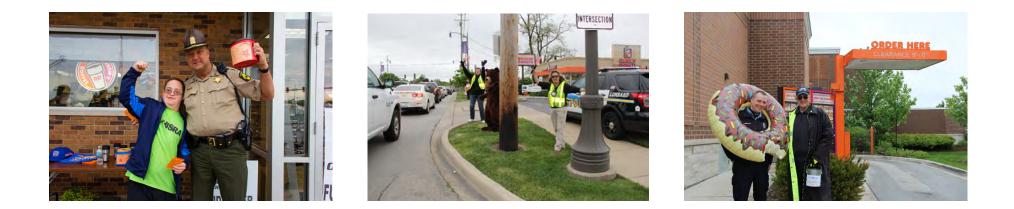

## What is it?

- Annual fundraiser for Law Enforcement Torch Run benefitting Special Olympics
- Local law enforcement take to the roofs to raise awareness and donations
- Day to celebrate Special Olympics Athletes

- Law Enforcement Enthusiasm
  - Stores with engaged law enforcement raise the most dollars
  - Fun interaction with guests on the roof and in drive-thru
  - Recruit Special Olympics Athletes
  - Get creative (bullhorns, signs)

- Real-time Social Media Presence
  - Important to post pictures/video during the hours of your event
  - Tag Dunkin' and local Special Olympics /Torch Run in posts
  - Use #CopOnARooftop

- Build solid partnerships with media partners
  - After 15 years, Chicago owns morning media on event day
    - Radio/TV reach out to us for involvement
  - Top trending hashtag for consecutive years