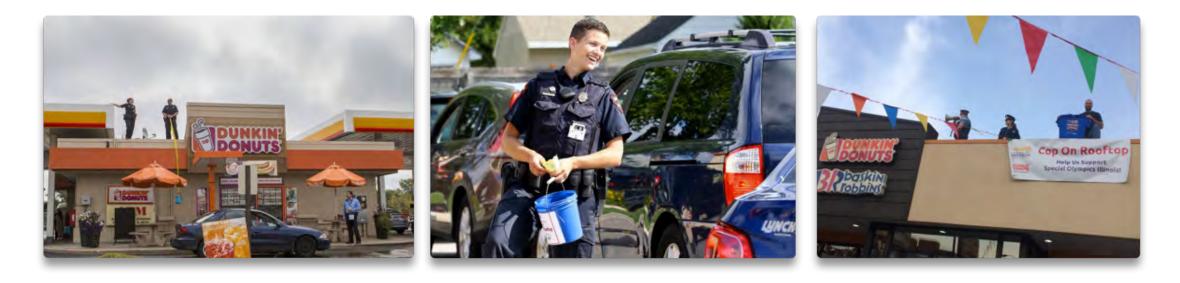

## Cop on a Rooftop

- Law Enforcement Enthusiasm
  - Stores with engaged law enforcement raise the most dollars
  - Fun interaction with guests on the roof and in drive-thru
  - Recruit Special Olympics Athletes
  - Get creative (bullhorns, signs)

- Secure Volunteers
  - Best to have a minimum of 5 volunteers, the more the merrier!
    - Rooftop, drive-thru, store entrance, Special Olympics table
  - Work with Special Olympics Liaison to secure athletes