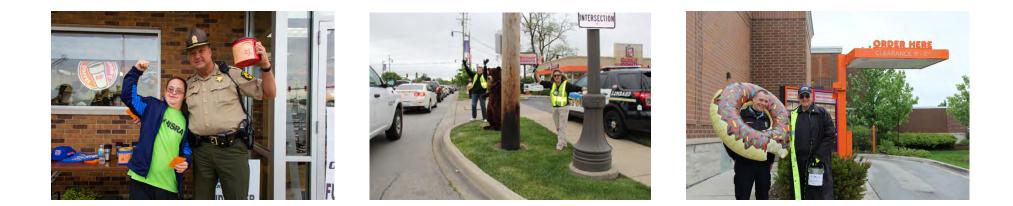

## Cop on a Rooftop

## JOIN US AS LOCAL POLICE OFFICERS

## What is it?

- Annual fundraiser for Law Enforcement Torch Run benefitting Special Olympics
- Local law enforcement take to the roofs to raise awareness and donations
- Day to celebrate Special Olympics Athletes