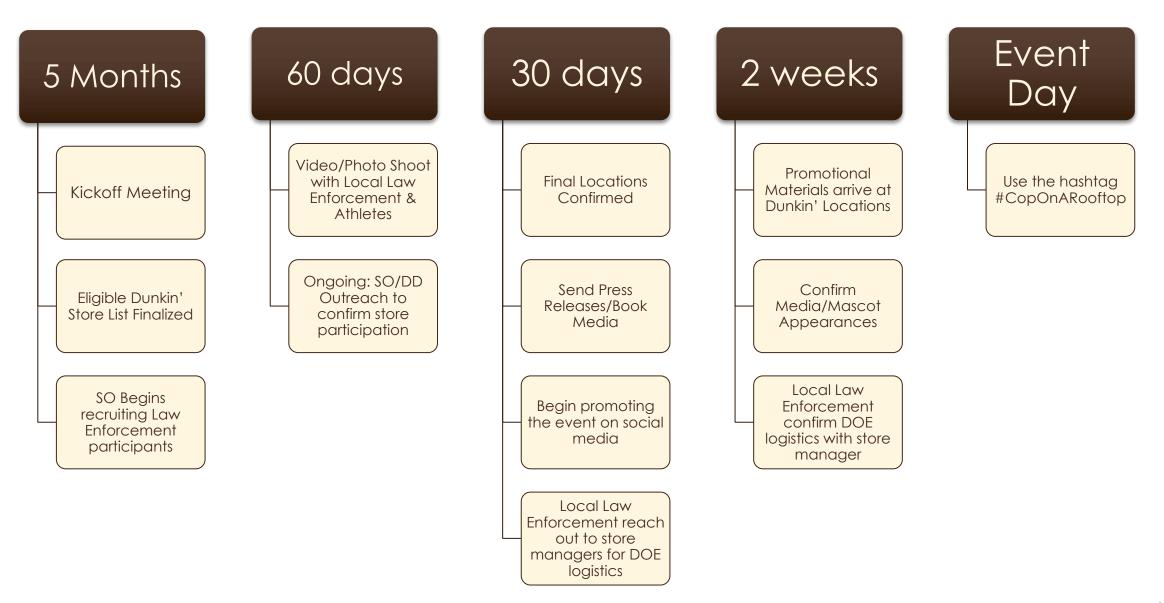

## Timeline

## **Timeline**

- Interested in holding a Cop on a Rooftop event:
  - Discuss the opportunity with your local Special Olympics Liaison
  - Liaison should contact Sandy Nash, Special Olympics Illinois
    - Phone: 309-888-2562
    - Email: <u>snash@soill.org</u>
- Special Olympics IL will filter requests to Dunkin' Donuts
  - Allow a minimum of 3 weeks for a response