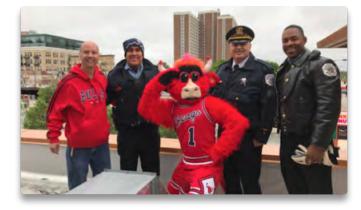

## Cop on a Rooftop

## What is it?

- Annual fundraiser for Law Enforcement Torch Run benefitting Special Olympics
- Local law enforcement take to the roofs to raise awareness and donations
- Day to celebrate Special Olympics Athletes

- Law Enforcement Enthusiasm
  - Stores with engaged law enforcement raise the most dollars
  - Fun interaction with guests on the roof and in drive-thru
  - Recruit Special Olympics Athletes
  - Get creative (bullhorns, signs)