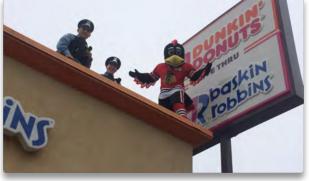

## Cop on a Rooftop

## What is it?

- Annual fundraiser for Law Enforcement Torch Run benefitting Special Olympics
- Local law enforcement take to the roofs to raise awareness and donations
- Day to celebrate Special Olympics Athletes

- Law Enforcement Enthusiasm
  - Stores with engaged law enforcement raise the most dollars
  - Fun interaction with guests on the roof and in drive-thru
  - Recruit Special Olympics Athletes
  - Get creative (bullhorns, signs)