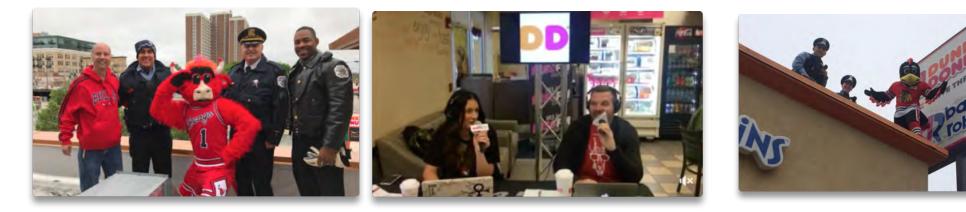

## Cop on a Rooftop

## What is it?

- Annual fundraiser for Law Enforcement Torch Run benefitting Special Olympics
- Local law enforcement take to the roofs to raise awareness and donations
- Day to celebrate Special Olympics Athletes

- Real-time Social Media Presence
  - Important to post pictures/video during the hours of your event
  - Tag Dunkin' and local Special Olympics /Torch Run in posts
  - Use #CopOnARooftop

- Build solid partnerships with media partners
  - After 15 years, Chicago owns morning media on event day
    - Radio/TV reach out to us for involvement
  - Top trending hashtag for consecutive years