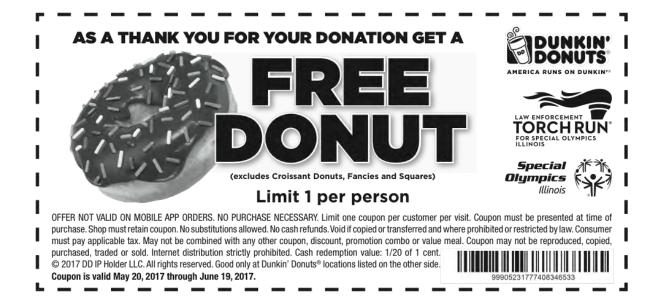

e • Lombard                                                | 1204 S. Milwaukee Ave • Prospect Heights                           | 1804 N Bridge St • Yorkville                                               |
| 3016 N. Water St • Decatur<br>499 Lake Cook Rd • Deerfield         | 85 Yorktown Shopping Center • Lombard                                    | 2602 Broadway St • Quincy                                          | 1830 S Bridge St • Yorkville                                               |
| 3016 N. Water St • Decatur                                         |                                                                          |                                                                    |                                                                            |

### 









DUnkin' Donuts (US) Published by Sprinklr [?] • May 9 at 3:32pm • &

Join us on Friday, May 19 for our 15th Annual #CopOnARooftop fundraiser for the Law Enforcement Torch Run benefitting Special Olympics Illinois. For a list of participating locations, click here bit.ly/2rmD152



18



## Timeline

## **Timeline**









- Interested in holding a Cop on a Rooftop event:
  - Discuss the opportunity with your local Special Olympics Liaison
  - Liaison should contact Sandy Nash, Special Olympics Illinois
    - Phone: 309-888-2562
    - Email: <u>snash@soill.org</u>
- Special Olympics IL will filter requests to Dunkin' Donuts
  - Allow a minimum of 3 weeks for a response



- Congratulations! Your State is Approved.
  - Request your location(s)
  - Secure volunteers
  - Promote your e