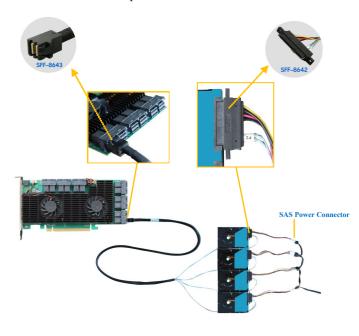

**8643-4SAS-1M** cable. Each cable can support up to four SAS/SATA hard drives or SSD via an SFF-8643 port.

3. How to connect disks to the R760A using the 8643-4SAS-1M cable.

Each cable can support up to four SAS/SATA hard drives or SSD via an SFF-8643 port.

**SATA/SAS Drivers** 