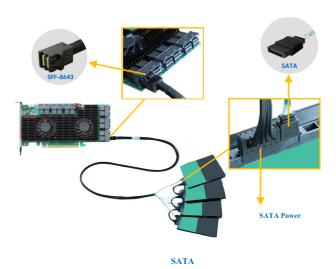

 In order to use SATA drives with the R760A SAS controller, you will need at least one 8643-4SATA-1M cable. Each cable can support four SATA hard drives or SSD via an SFF-8643 port. In order to use SAS/SATA drives with the R760A SAS controller, you will need at least one.

#### **R760A Hardware Installation**

Note: Make sure the system is powered-off before installing the SAS Controller.

- 1. Connect the R760A into the PCIe 3.0/ 4.0 x16 slot of the motherboard;
- 2. How to connect disks to the R760A using the 8643-4SATA-1M cable.