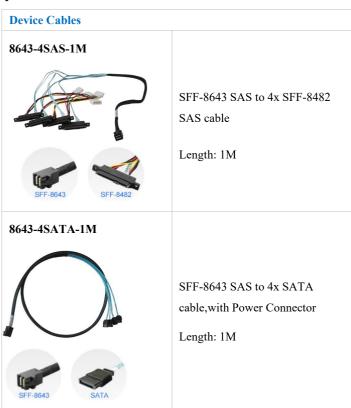

 In order to use SATA drives with the R760A SAS controller, you will need at least one 8643-4SATA-1M cable. Each cable can support four SATA hard drives or SSD via an SFF-8643 port. In order to use SAS/SATA drives with the R760A SAS controller, you will need at least one.

**8643-4SAS-1M** cable. Each cable can support up to four SAS/SATA hard drives or SSD via an SFF-8643 port.

# **Optional Certified Cable Accessories**