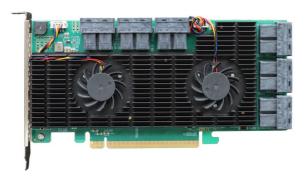

# **Rocket 760A (R760A)**

# PCI-Express 3.0 x16 Controller



R760

Quick Installation Guide V1.00

#### **R760A Kit Contents**

- Rocket 760A Controller Card
- Quick Installation Guide

## **Operating System**

- System with a free PCIe 3.0/4.0 x16 slot
- Windows 11, 10 / Server 2022, 2019, 2016/ Microsoft Hyper-V
- RHEL/Debian/Ubuntu/Fedora/Proxmox (Linux kernel 3.10 and later)
- Arch Linux (Kernel 5.17.5 and above)

## **Required Accessories**

Certified cables are available directly from HighPoint and our authorized resellers. For more information, please contact our Sales Department (<a href="mailto:sales@highpoint-tech.com">sales@highpoint-tech.com</a>).

 In order to use SATA drives with the R760A SAS controller, you will need at least one 8643-4SATA-1M cable. Each cable can support four SATA hard drives or SSD via an SFF-8643 port. In order