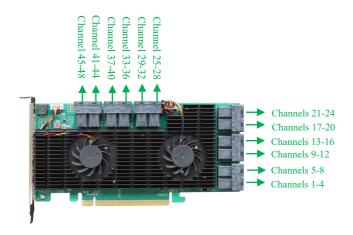

M cable. Each cable can support four SATA hard drives or SSD via an SFF-8643 port. In order to use SAS/SATA drives with the R760A SAS controller, you will need at least one.

**8643-4SAS-1M** cable. Each cable can support up to four SAS/SATA hard drives or SSD via an SFF-8643 port.

#### **R760A Hardware**

### Front View



#### **R760A Hardware Installation**

Note: Make sure the system is powered-off before installing the SAS Controller.

- 1. Connect the R760A into the PCIe 3.0/ 4.0 x16 slot of the motherboard;
- 2. How to connect disks to the R760A using the 8643-4SATA-1M cable.



3. How to connect disks to the R760A using the 8643-4SAS-1M cable.

Each cable can support up to four SAS/SATA hard drives or SSD via an SFF-8643 port.



**SATA/SAS Drivers** 

# **R760A Channel Layout**



# **Optional Certified Cable Accessories**



#### Resources

A variety of manuals, guides and FAQs are available for Rocket 760A SAS controllers. In addition, we recommend visiting the Software Downloads webpage for the latest drivers, management interfaces, and installation guides.

For Software Downloads, Documentation and more information about this product, please visit the following website: https://www.highpoint-tech.com/rocket700-series

### **FAQ & Troubleshooting:**

FAQ - HighPoint Technologies, Inc. (helpjuice.com)

## **Customer Support**

If you encounter any problems while utilizing the SAS controllers, orhave any questions about HighPoint Technologies, Inc. products & solutions, feel free to contact our Customer Support Department.

Web Support:

https://www.highpoint-tec