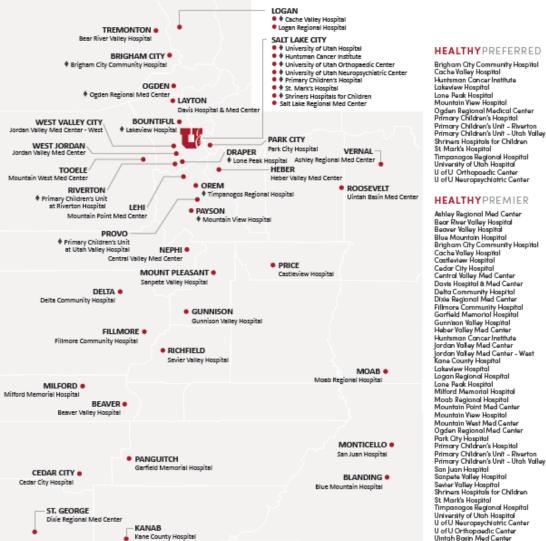

## Individual Hospital Directory

## HOSPITAL DIRECTORY

## HEALTHYPREFERRED • HEALTHYPREMIER

Primary Children's Unit - Riverton Primary Children's Unit - Utah Valley Shriners Hospitals for Children St Mark's Hospital Timpanogos Regional Hospital University of Utah Hospital U of U Orthopaedic Center U of U Neuropsychiatric Center **HEALTHY**PREMIER Ashley Regional Med Center Bear River Valley Hospital Beaver Valley Hospital Blue Mountain Hospital Brigham City Community Hospital Cache Valley Hospital Castleview Hospital Cedar City Hospital Central Valley Med Center Davis Hospital & Med Center Delta Community Hospital Dixie Regional Med Center Fillmore Community Hospital Garfield Memorial Hospital Gunnison Valley Hospital Heber Valley Med Center Huntsman Cancer Institute Jordan Valley Med Center Jordan Valley Med Center - West Kane County Hospital Lakeview Hospital Logan Regional Hospital Lone Peak Hospital Milford Memorial Hospital Moab Regional Hospital Mountain Point Med Center Mountain View Hospital Mountain West Med Center Ogden Regional Med Center Park City Hospital Primary Children's Hospital