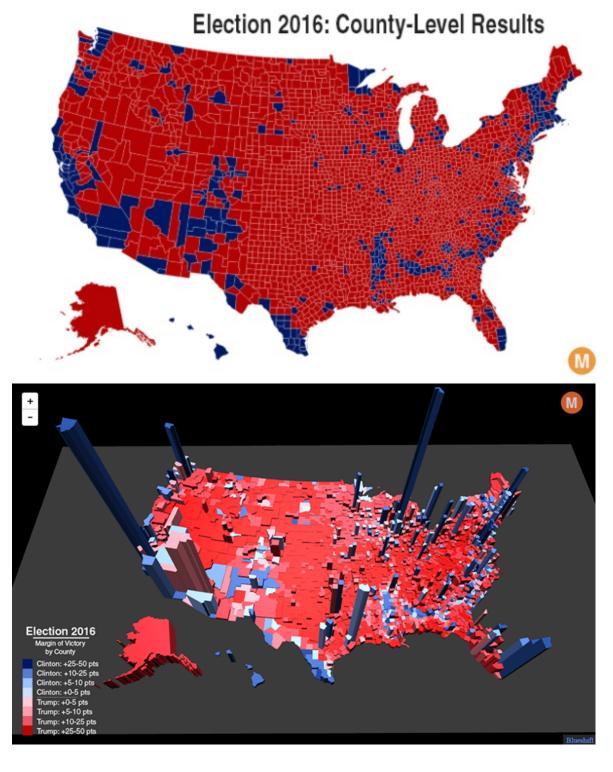

## Why the Electoral College is massively needed and infinitely more fair

than democratic majority mob rule. Please do your own homework on why our forefathers struggled to devise this always fair process of Presidential elections. The top map shows the counties where Trump won. The bottom map is a 3D representation of the same statistics where LA, NYC, Baltimore, Seattle, Chicago, Miami and a few other high population areas overwhelmed the entire rest of the country in "popular vote". Near every one of those high population places are entirely democrat run slums. In CA the supermajority democrats have made it near impossible for a Republican to even appear on a ballot by multiple manipuations of gerrymandering and custom "democrat" voting laws. Any Republican winning any election is CA overcomes massive obsticles few can endure let alone overcome. To contrast, a republican winning in CA would be like Trump winning election to becoming the Chairman of China's communist party.