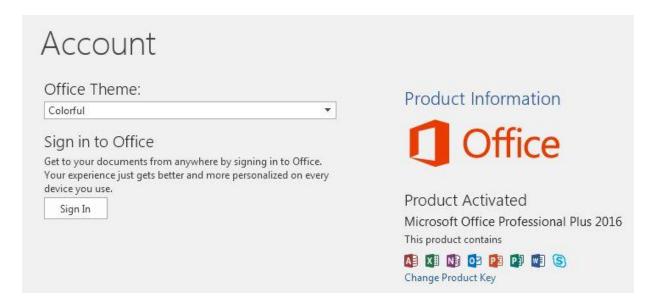

- 1. Open one of the installed applications (e.g. Word) and open an empty document.
- 2. Click on "File" in the upper left corner and then on "Account".
- 3. On the right under "Product information", you can enter the product key we've supplied by clicking on "Change product key".
- 4. Now enter the product key to activate your software package.

After entering the product key, the program will be activated and you can start using Office