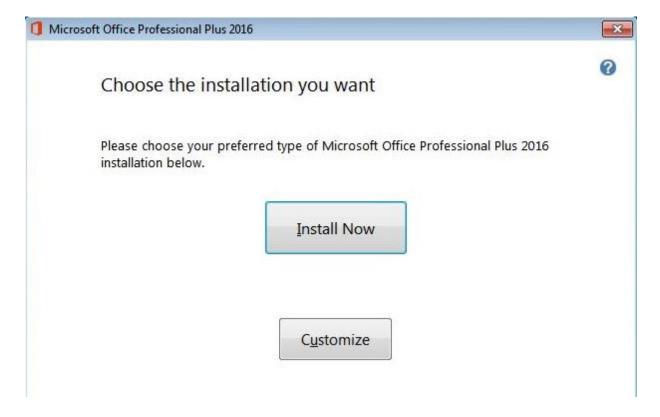

After the installation has started, you will be asked how you want to proceed. Click "Install now".

**Install now:** all Office applications are installed.

Customise: Here you can select which Office applications you want to install.