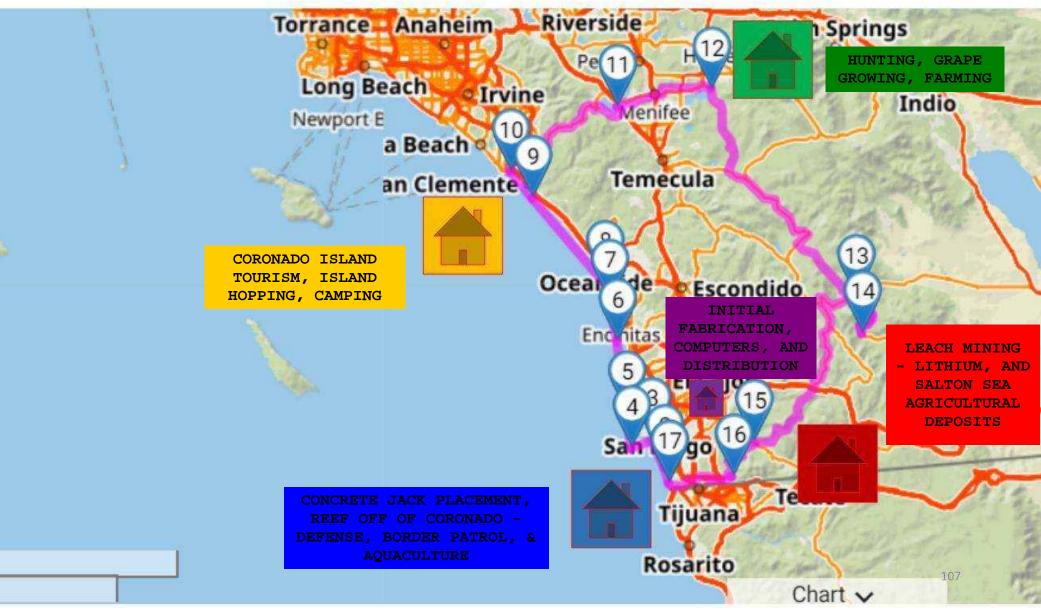

| CLICK FOR LINK TO TABLE OF CONTENTS | SD - OUR HOME & 300 MILES AROUND IT                                        |  |
|-------------------------------------|----------------------------------------------------------------------------|--|
|                                     |                                                                            |  |
|                                     |                                                                            |  |
|                                     |                                                                            |  |
|                                     |                                                                            |  |
|                                     |                                                                            |  |
|                                     |                                                                            |  |
|                                     |                                                                            |  |
|                                     | CAN DIFFE OUR                                                              |  |
|                                     | SAN DIEGO: OUR                                                             |  |
|                                     | ECONOMY, OUR HOME &                                                        |  |
|                                     |                                                                            |  |
|                                     | 300 MILES AROUND IT.                                                       |  |
|                                     | SHORING UP INDUSTRY                                                        |  |
|                                     |                                                                            |  |
|                                     | THROUGH THIS                                                               |  |
|                                     | CHALLENGE                                                                  |  |
|                                     |                                                                            |  |
|                                     |                                                                            |  |
|                                     | (300x3)                                                                    |  |
|                                     |                                                                            |  |
|                                     | A DIVIGIONAL CURRENCE NO METER AG AN                                       |  |
|                                     | A PHYSICAL CHALLENGE AS WELL AS AN OPPORTUNITY TO DEVELOP THE ECONOMY FROM |  |
|                                     | A DIFFERENT PERSPECTIVE AND IN A                                           |  |
|                                     | FLEXIBLE MANNER THAT IS SIZED DIFFERENTLY.                                 |  |
|                                     | DIFFERENTLY.                                                               |  |
|                                     | WHILE ACKNOWLEDGING THAT THERE ARE MANY                                    |  |
|                                     | ITEMS AND BUSINESS MODELS WE INVENTORY                                     |  |
|                                     | THAT WILL NEVER SELL.                                                      |  |
|                                     |                                                                            |  |
|                                     |                                                                            |  |
|                                     |                                                                            |  |
|                                     |                                                                            |  |
| <u></u>                             |                                                                            |  |
|                                     |                                                                            |  |
|                                     |                                                                            |  |

### SAN DIEGO COUNTY IS MADE OF VILLAGES

THE BEST WAY TO SEE MORE OF THEM IS TO SPEND TIME TRAVELING THROUGH THEIR PATHS - METHODICALLY, FOR AS LONG AS YOU ARE ABLE AND WITH A GROUP THAT ENJOYS THEM AS MUCH AS YOU DO. HOPEFULLY, WITHOUT BREAKING THE BANK BECAUSE YOU HAVE A PLACE TO LIVE THAT IS AFFORDABLE AND DOES NOT REQUIRE SOMEONE ELSE TO FOOT THE BILL (BECAUSE THAT DOES NOT LAST.) THERE ARE DISTINCT GEOGRAPHIC FEATURES THAT SEPARATE EACH VILLAGE IN SAN DIEGO. TRAVELING SLOWLY HELPS US TO SEE THEM - WHETHER BY: FOOT, BIKE, BUS OR BOAT. PUMPED UP ENDORPHIN LEVELS ALSO HELP US REALIZE WHAT IS NEARBY AS THEY HEIGHTEN OUR SENSES. THIS MATTERS BECAUSE SAN DIEGO CONTINUES TO SLIP BEHIND OTHER TOURIST LOCATIONS IN 2023, AND IT IS TIME TO RE-THINK WHAT WE BRING TO THE TABLE.

THE FIRST THING SD HAS IS NOT TOURISM; ESPECIALLY NOT IN 2023 WHEN SAN DIEGO RANKS FAR BEHIND OTHER DESTINATIONS LIKE THE MALDIVES. AN ISLAND ABOUT TO BE GOBBLED UP BY LIES ABOUT RISING SEA-LEVELS THAT ARE EASILY RESOLVED VIA CONCRETE JACKS AND ANOTHER ENGINEERED SEA-WALL THAT IS LOCALLY FUNDED INSTEAD OF ENDORSED BY A POLITICIAN FISHING FOR BIG IDEAS. OTHERWISE, SOME KIND OF MANGROVE "MAGIC." INSTEAD, ACKNOWLEDGE THAT SAN DIEGO EXISTS BECAUSE OF ITS OFFENSIVE MILITARY HARDWARE, AND CONSTRUCTION FOR WITHSTANDING A VARIETY OF INTERNATIONAL ATTACKS IN ADDITION TO DAILY SMUGGLING ACTIVITIES. SURE -THERE'S A BIT OF EVERYTHING HERE: BIO, MEDICAL, FARMING, CHIP MANUFACTURING, SCHOOLS, RESTAURANTS, ETC. HOWEVER - WE HERE BECAUSE OF THE MILITARY, THAT'S IT - HISTORICALLY, AND TODAY.

"LOCATION, LOCATION, LOCATION" A CHALLENGE AROUND SAN DIEGO COUNTY BETWEEN FOUR OR MORE LOCATIONS/ BUILDINGS/ STATIONS EVENTUALLY BUILT FROM SHIPPING CONTAINERS FOR MIXED-USE LIVE/WORK ZONING; ON MICROLOTS - 200 TO 800 SF AS WELL AS STANDARD LOT SIZES. CONTAINERS WILL INITIALLY BE PLACED FOR LIVE/WORK WITH PUBLIC ACCESS VENDING. SUPPORTED BY PREFABRICATED KITS OF PARTS. THESE KITS ARE DESIGNED TO HELP BUILDINGS EXPAND HORIZONTALLY AND VERTICALLY OVER TIME; OR TO DO SOMETHING COMPLETELY DIFFERENT. PURCHASE A KIT FOR YOUR YARD, FARM, OR OIL DERRICK, AND CUSTOMIZE IT WITH YOUR OWN FINISHES OR BUILD ONE FROM CNC MODELS YOURSELF. OTHERWISE, YOU COULD COMPLETE THIS 300X3 CHALLENGE AND SETUP A FORT OF YOUR OWN, OR IDEALLY A HOME AND WORKSHOP. GET ENOUGH GOING, AND A MEMBERSHIP BETWEEN THEM THEN SUDDENLY THERE IS NO NEED FOR ANY SUPPORT SERVICES AT ALL (BECAUSE YOU THE CHALLENGE IS INITIALLY INTENDED TO OCCUR IN A CLOCKWISE DIRECTION STARTING FROM ANY OF THE CORNERS. I PREFER TO START IN IMPERIAL BEACH FOR EQUIPMENT AND BOAT MANAGEMENT REASONS WHILE AVOIDING A BOAT TRAILER. ROUTE:

- 80 MILES NORTH BY BOAT
- 60 MILES EAST BIKING A MOUNTAIN PASS - 100 MILES SOUTH BICYCLING DESERT
- 40 MILES WEST (BY BIKE) TO TRAILHEAD
- 20 MILES HIKING WEST NEAR THE BORDER
   ALL WITHIN 72 HOURS

COMPARATIVELY, A 160 MILE IN 1 DAY MOUNTAIN BIKE RACE "TOUR OF THE DRAGON" IN BHUTAN IS SUPPOSED TO BE EXCRUCIATING, TRANSCONTINENTAL ROUTES ACROSS THE UNITED STATES ARE ALSO COMPLETED REGULARLY BY THOUSANDS ALONG WITH A NUMBER OF OTHER "ADVENTURE RACES" WORLD-WIDE. BY COMPARISON, THIS 300 MILE CIRCUIT AROUND SAN DIEGO COUNTY IS DEFINITELY POSSIBLE AND IS RELATIVELY EASY. HOWEVER, THE WATER LEG HAS TO BE DONE IN A CRAFT THAT IS RELATIVELY FAST FOR A BOAT - TO MAKE UP TIME RELATED TO WEATHER AND EQUIPMENT CHALLENGES (A SMALL SAILBOAT, DRAGON BOAT, OR OTHER OUTRIGGER ARE LIKELY OPTIONS.) THE REAL CHALLENGE? - 200 MILES BY BIKE THROUGH THE DESERT BEFORE OR AFTER THAT BOAT LEG ALONG WITH SLEEP, CALORIE/WATER INTAKE, BODY TEMPERATURE, AND WEATHER. MINIMUM TRAVEL SPEED IS APPROXIMATELY 6 MPH FOR 50 HOURS (A 10 MIN MILE), WHICH WOULD ALLOW 22 HOURS TO SLEEP, EAT, AND REPAIR/SETUP EOUIPMENT. THE CHALLENGE CAN CERTAINLY BE COMPLETED BY BICYCLE ALONE, BUT THAT WOULD BE MORE AKIN TO 300X1. ANOTHER 160 MILE "WARMUP" ROUTE/PATH IS INCLUDED HERE, PROBABLY A RELATIVELY COMMON ROUTE FOR ULTRA BIKERS

# EXPECTED IMPACT

- LOWER COST HOUSING AND REAL ESTATE OPTIONS ALONG THIS ROUTE.
- LOWER COST MATERIALS, EQUIPMENT, AND FOOD BY USERS OF THIS ROUTE.
- DEVELOPMENT OF COMMERCE AND INDUSTRY ALONG THIS ROUTE, ESPECIALLY FORMS OF LEACH MINING ALREADY BEING PURSUED TO THE EAST OF THE LAGUNA MOUNTAINS, FISHING, MAPPING, AND FUEL TRANSFER.
  - MORE EYES ON THE STREET.
- CYCLICAL ROUTE FOR VARIOUS SOCIOECONOMIC GROUPS (INTERMIXING.)
- POTENTIALLY MORE USE OF "STREET RESOURCES" BY THE GENERAL POPULATION. - JOB AND LIVING OPPORTUNITIES AT EACH
  - CONTAINER LOCATION.
    - LIFESTYLE CHANGE.