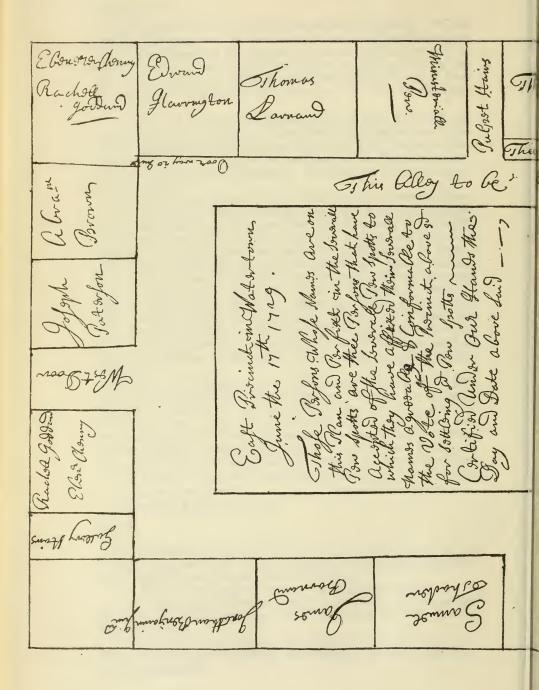

urn of this order and your Doings thereon to one of the Com<sup>tee</sup> or Clerk of s<sup>d</sup> Precinct at Least four hours Before the Time of s<sup>d</sup> meetting.

P order of the Com<sup>tee</sup>

NATH<sup>11</sup> HARRIS Clerk.

Watertown Aprill 28th, 1729.

# [25]

Att A Meetting of the Freeholders & other Inhabitance of the Easterly Precinct in Watertown May the 5<sup>th</sup> anno Dom 1729 Who were Quallified to Vote in Precinct affairs.

(1) Voted and Chofe for Moderator M<sup>r</sup> Thomas Strait.

(2) Put to Vote Whether the Precinct Will Act upon the Warrant by  $w^h$  this meeting was Warned and the Vote Past in the Affermative.

(3) Put to Vote Whether the Precinct will Act upon the First Article in the Warrent of this Meetting and the Vote Past in the Affermative.





Richand John Samuel Paits Too On Jye n bat and sime Inchos. maglin East Door Gallowy Stairs Share foot alley James Ch. 3 Birjaming How general proved the



(4) Voted and Chofe for a Com<sup>tee</sup> to go through w<sup>th</sup> the Service Relating to the Difpofall of the Pew Lotts in the meeting houfe in s<sup>d</sup> Precinct as Set Forth in the first article in the Warrent for s<sup>d</sup> meeting Deacon Jofeph Mafon Cor<sup>t</sup> Henry Bright Ser<sup>t</sup> Jonas Bond Serg<sup>t</sup> John Hastings and Qua<sup>tr</sup> Master Thomas Larnard.

(5) Put to Vote Whether the aforesd Com<sup>tee</sup> Shall Search all the Lists of Rates that they Can Find for their Rule to Act by and the Vote Past in the Negative.
(6) Put to Vote Whether the Com<sup>tee</sup> afores<sup>d</sup> Shall